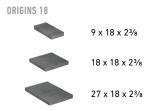

### PALLET INFORMATION

| ORIGINS™   |                                         | SQFT/<br>PALLET | UNITS/<br>LAYER | SQFT/<br>LAYER | LAYER/<br>PALLET | WEIGHT/<br>Pallet |
|------------|-----------------------------------------|-----------------|-----------------|----------------|------------------|-------------------|
| ORIGINS 18 | 9 x 18 x 2 <sup>3</sup> / <sub>8</sub>  | 112.5           | 2               | 2.25           | 10               | 3025              |
|            | 18 x 18 x 2 <sup>3</sup> / <sub>8</sub> |                 | 1               | 2.25           |                  |                   |
|            | 27 x 18 x 2 <sup>3</sup> / <sub>8</sub> |                 | 2               | 6.75           |                  |                   |