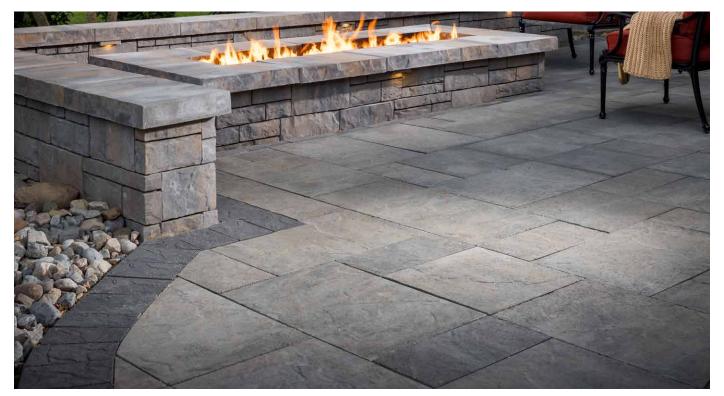

# ORIGINS<sup>™</sup> 18

3-PIECE SYSTEM | 60MM

Emulating the look and texture of natural stone, this paver system offers earthy tones and a slightly chiseled, yet refined surface that blends with the natural environment.

# FEATURES & BENEFITS

- · Look and feel of natural stone
- Maximized pallet layout for jobsite efficiencies
- · Reduced cuts, installation time and waste
- Increased options for creative patterns
- Simplified quoting and design of projects
- Uniform dimensions compatible with other Origins paver sizes
- Sizing compatible with all Belgard modular paver lines, like Dimensions™ and Papyrus™