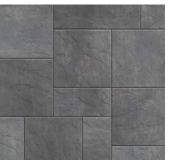

# ORIGINS<sup>™</sup> 18

3-PIECE SYSTEM | 60MM

Emulating the look and texture of natural stone, this paver system offers earthy tones and a slightly chiseled, yet refined surface that blends with the natural environment.

ASHWOOD IRON BAY NEWPORT GRAY SHADED GRAY

TEAK