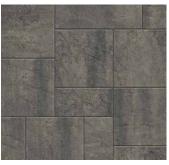

# ORIGINS<sup>™</sup> 18

3-PIECE SYSTEM | 60MM



Emulating the look and texture of natural stone, this paver system offers earthy tones and a slightly chiseled, yet refined surface that blends with the natural environment.











ASHWOOD IRON BAY NEWPORT GRAY SHADED GRAY



TEAK



# MODULAR



### PALLET INFORMATION

| ORIGINS™   |                                         | SQFT/<br>PALLET | UNITS/<br>LAYER | SQFT/<br>LAYER | LAYER/<br>PALLET | WEIGHT/<br>Pallet |
|------------|-----------------------------------------|-----------------|-----------------|----------------|------------------|-------------------|
| ORIGINS 18 | 9 x 18 x 2 <sup>3</sup> / <sub>8</sub>  | 112.5           | 2               | 2.25           | 10               | 3025              |
|            | 18 x 18 x 2 <sup>3</sup> / <sub>8</sub> |                 | 1               | 2.25           |                  |                   |
|            | 27 x 18 x 2 <sup>3</sup> / <sub>8</sub> |                 | 2               | 6.75           |