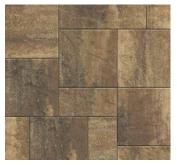

# ORIGINS<sup>™</sup> 18

3-PIECE SYSTEM | 60MM



Emulating the look and texture of natural stone, this paver system offers earthy tones and a slightly chiseled, yet refined surface that blends with the natural environment.











ASHWOOD IRON BAY NEWPORT GRAY SHADED GRAY



TEAK



# MODULAR



### PALLET INFORMATION

| ORIGINS™   |                                         | SQFT/<br>PALLET | UNITS/<br>LAYER | SQFT/<br>LAYER | LAYER/<br>PALLET | WEIGHT/<br>Pallet |
|------------|-----------------------------------------|-----------------|-----------------|----------------|------------------|-------------------|
| ORIGINS 18 | 9 x 18 x 2 <sup>3</sup> / <sub>8</sub>  | 112.5           | 2               | 2.25           | 10               | 3025              |
|            | 18 x 18 x 2 <sup>3</sup> / <sub>8</sub> |                 | 1               | 2.25           |                  |                   |
|            | 27 x 18 x 2 <sup>3</sup> / <sub>8</sub> |                 | 2               | 6.75