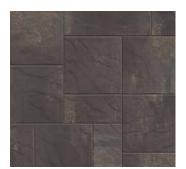

# ORIGINS<sup>™</sup> 18

3-PIECE SYSTEM | 60MM

Emulating the look and texture of natural stone, this paver system offers earthy tones and a slightly chiseled, yet refined surface that blends with the natural environment.

ASHWOOD IRON BAY NEWPORT GRAY SHADED GRAY

TEAK