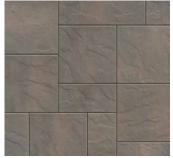

# ORIGINS<sup>™</sup> 18

3-PIECE SYSTEM | 60MM



Emulating the look and texture of natural stone, this paver system offers earthy tones and a slightly chiseled, yet refined surface that blends with the natural environment.











ASHWOOD IRON BAY NEWPORT GRAY SHADED GRAY



TEAK



# MODULAR



### PALLET INFORMATION

| ORIGINS™   |                                         | SQFT/<br>PALLET | UNITS/<br>LAYER | SQFT/<br>LAYER | LAYER/<br>PALLET | WEIGHT/<br>Pallet |
|------------|-----------------------------------------|-----------------|-----------------|----------------|------------------|-------------------|
| ORIGINS 18 | 9 x 18 x 2 <sup>3</sup> / <sub>8</sub>  | 112.5           | 2               | 2.25           | 10               | 3025              |
|            | 18 x 18 x 2 <sup>3</sup> / <sub>8</sub> |                 | 1               | 2.25           |                  |                   |
|            | 27 x 18 x 2 <sup>3</sup> / <sub>8</sub> |                 | 2               | 6.75