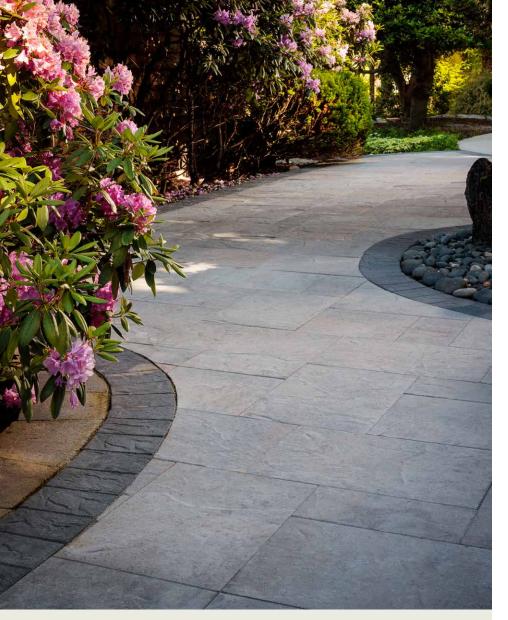

# ORIGINS<sup>™</sup> 18

3-PIECE SYSTEM | 60MM

Emulating the look and texture of natural stone, this paver system offers earthy tones and a slightly chiseled, yet refined surface that blends with the natural environment.

# FEATURES & BENEFITS

- · Look and feel of natural stone
- Maximized pallet layout for jobsite efficiencies
- · Reduced cuts, installation time and waste
- Increased options for creative patterns
- Simplified quoting and design of projects
- Uniform dimensions compatible with other Origins paver sizes
- Sizing compatible with all Belgard modular paver lines, like Dimensions™ and Papyrus™