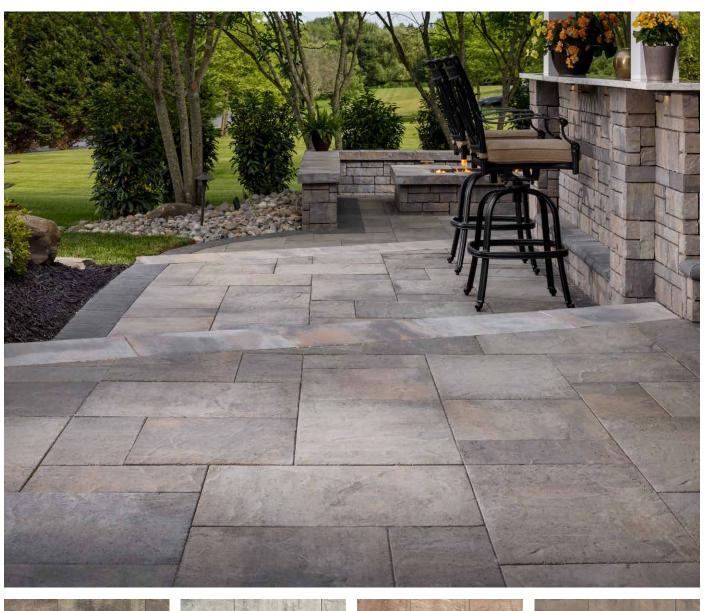

# ORIGINS<sup>™</sup> 18

3-PIECE SYSTEM | 60MM

The refined, chiseled face of Origins is paired with DuraFusion Technology for a tighter texture and enhanced durability.

CLIFFSIDE 😽

IRON BAY 🤝