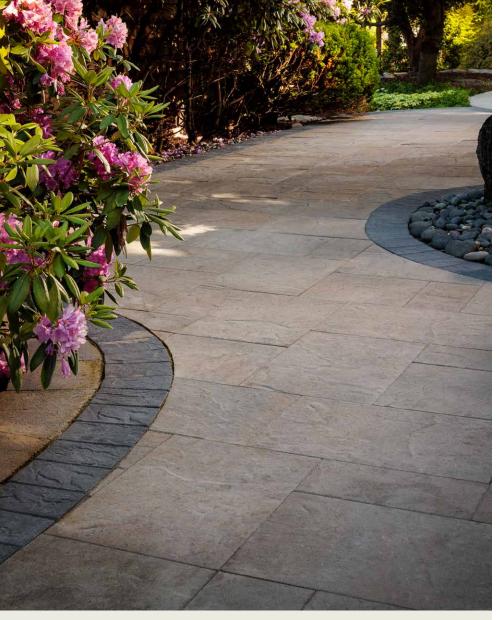

# MODULAR

# FEATURES & BENEFITS

- · Look and feel of natural stone
- Maximized pallet layout for jobsite efficiencies
- · Reduced cuts, installation time and waste
- Increased options for creative patterns
- Simplified quoting and design of projects
- Uniform dimensions compatible with other Origins paver sizes
- Sizing compatible with all Belgard modular paver lines, like Dimensions™ and Papyrus™