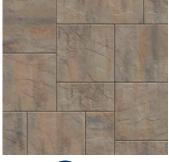

# ORIGINS<sup>™</sup> 18

3-PIECE SYSTEM | 60MM

The refined, chiseled face of Origins is paired with DuraFusion Technology for a tighter texture and enhanced durability.

CLIFFSIDE 😽

IRON BAY 🤝