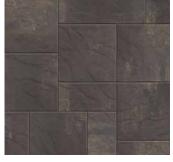

# ORIGINS<sup>™</sup> 12

3-PIECE SYSTEM | 60MM

Emulating the look and texture of natural stone, this paver system offers earthy tones and a slightly chiseled, yet refined surface that blends with the natural environment.

## SHAPES & SIZES

ORIGINS 12

6 x 12 x 23/8

12 x 12 x 23/8

18 x 12 x 23/8

View the product page on **Belgard.com** for more information