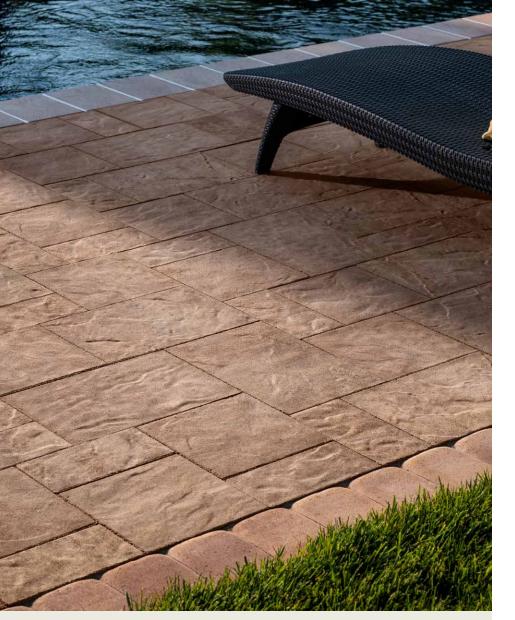

# ORIGINS<sup>™</sup> 12

3-PIECE SYSTEM | 60MM

Emulating the look and texture of natural stone, this paver system offers earthy tones and a slightly chiseled, yet refined surface that blends with the natural environment.

## FEATURES & BENEFITS

- · Look and feel of natural stone
- Maximized pallet layout for jobsite efficiencies
- · Reduced cuts, installation time and waste
- Increased options for creative patterns
- Simplified quoting and design of projects
- Uniform dimensions compatible with other Origins paver sizes
- Sizing compatible with all Belgard modular paver lines, like Dimensions™ and Papyrus™