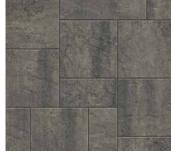

# ORIGINS<sup>™</sup> 12

3-PIECE SYSTEM | 60MM

Emulating the look and texture of natural stone, this paver system offers earthy tones and a slightly chiseled, yet refined surface that blends with the natural environment.

FOSSIL BEIGE

IRON BAY

JAMES RIVER

LINEN BEIGE

NEWPORT GRAY

SHADED GRAY

TEAK