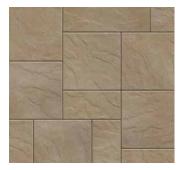

# ORIGINS<sup>™</sup> 12

3-PIECE SYSTEM | 60MM

Emulating the look and texture of natural stone, this paver system offers earthy tones and a slightly chiseled, yet refined surface that blends with the natural environment.

FOSSIL BEIGE

IRON BAY

JAMES RIVER

LINEN BEIGE

NEWPORT GRAY

SHADED GRAY

TEAK