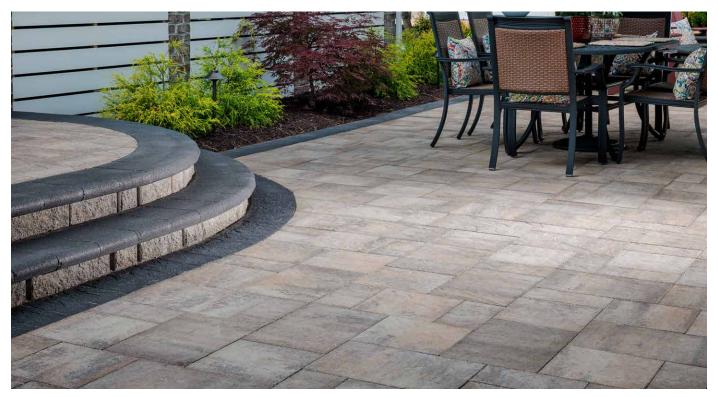

# ORIGINS<sup>™</sup> 12

3-PIECE SYSTEM | 60MM

Emulating the look and texture of natural stone, this paver system offers earthy tones and a slightly chiseled, yet refined surface that blends with the natural environment.

## FEATURES & BENEFITS

- · Look and feel of natural stone
- Maximized pallet layout for jobsite efficiencies
- · Reduced cuts, installation time and waste
- Increased options for creative patterns
- Simplified quoting and design of projects
- Uniform dimensions compatible with other Origins paver sizes
- Sizing compatible with all Belgard modular paver lines, like Dimensions™ and Papyrus™