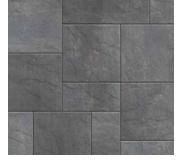

# ORIGINS<sup>™</sup> 12

3-PIECE SYSTEM | 60MM

Emulating the look and texture of natural stone, this paver system offers earthy tones and a slightly chiseled, yet refined surface that blends with the natural environment.

FOSSIL BEIGE

IRON BAY

JAMES RIVER

LINEN BEIGE

NEWPORT GRAY

SHADED GRAY

TEAK