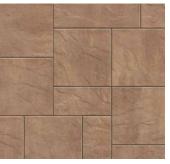

# ORIGINS<sup>™</sup> 12

3-PIECE SYSTEM | 60MM

Emulating the look and texture of natural stone, this paver system offers earthy tones and a slightly chiseled, yet refined surface that blends with the natural environment.

FOSSIL BEIGE

IRON BAY

JAMES RIVER

LINEN BEIGE

NEWPORT GRAY

SHADED GRAY

TEAK