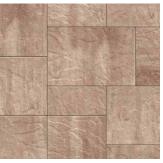

# ORIGINS<sup>™</sup> 12

3-PIECE SYSTEM | 60MM

The refined, chiseled face of Origins is paired with DuraFusion Technology for a tighter texture and enhanced durability.

CHESWICK 🤝

CLIFFSIDE 😽

ADA COMPLIANT