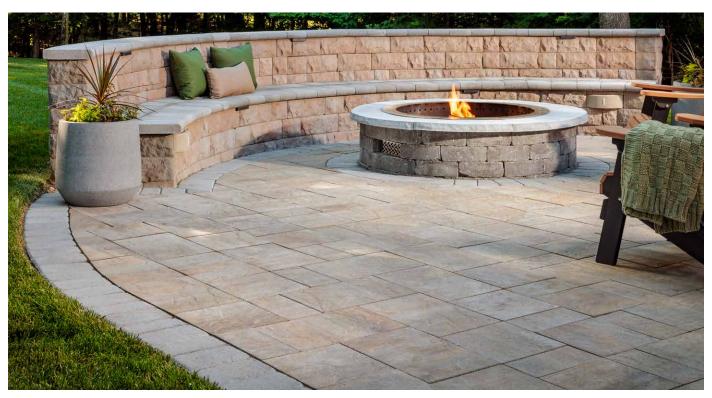

#### NATURAL COLLECTION

# ORIGINS<sup>™</sup> 12

3-PIECE SYSTEM | 60MM

The refined, chiseled face of Origins is paired with DuraFusion Technology for a tighter texture and enhanced durability.

CHESWICK 🤝

CLIFFSIDE 😽

ADA COMPLIANT