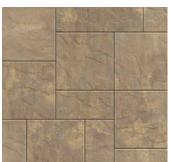

# ORIGINS<sup>™</sup> 12

3-PIECE SYSTEM | 60MM

The refined, chiseled face of Origins is paired with DuraFusion Technology for a tighter texture and enhanced durability.

CHESWICK 🤝

CLIFFSIDE 😽

ADA COMPLIANT