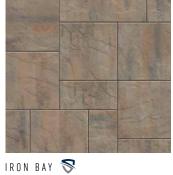

# ORIGINS<sup>™</sup> 12

3-PIECE SYSTEM | 60MM

The refined, chiseled face of Origins is paired with DuraFusion Technology for a tighter texture and enhanced durability.

CHESWICK 🤝

CLIFFSIDE 😽

ADA COMPLIANT