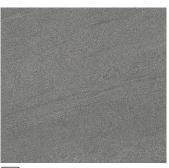

# STONE FINISH | 20MM

Painstaking detail and depth of color evoke the expressive power of nature through these stylish modular pavers. Veining effects are inspired by the stratifications of sedimentary rocks.

SANDSHELL LG 02 ST

SHARKSKIN LG 04 ST

LOW SOLAR HEAT