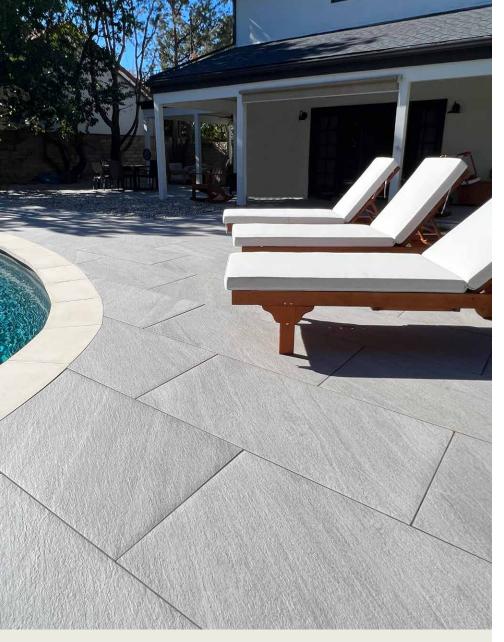

# LAGOON

# STONE FINISH | 20MM

Painstaking detail and depth of color evoke the expressive power of nature through these stylish modular pavers. Veining effects are inspired by the stratifications of sedimentary rocks.

## FEATURES & BENEFITS

- · Veining effects with a smoothly flowing movement inspired by the stratifications of sedimentary rocks
- · Incredibly high breakage loads, up to 3,000 pounds
- Modular for faster installation,
- · Unaffected by alkalis, acids, chemical agents, salt and other de-icing materials.
- · High density and ultra-low absorption rate creates a tight surface texture and fends off surface mold, moss, dirt and other types of stains
- Unaffected by alkalis, acids, chemical agents, salt and other de-icing materials
- Structured top textures create non-slip surfaces
- Freeze thaw resistant—100% frost-free and properties remain unaltered at temperatures ranging from -51.1° to + 60° C (-60°F to +140°F)