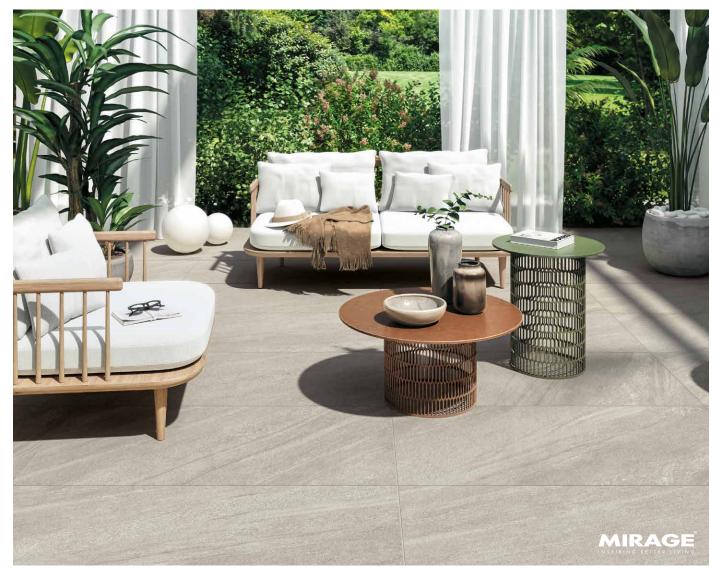

# LAGOON

# STONE FINISH | 20MM

Painstaking detail and depth of color evoke the expressive power of nature through these stylish modular pavers. Veining effects are inspired by the stratifications of sedimentary rocks.

## FEATURES & BENEFITS

- · Veining effects with a smoothly flowing movement inspired by the stratifications of sedimentary rocks
- · Incredibly high breakage loads, up to 3,000 pounds
- Modular for faster installation,
- · Unaffected by alkalis, acids, chemical agents, salt and other de-icing materials.
- · High density and ultra-low absorption rate creates a tight surface texture and fends off surface mold, moss, dirt and other types of stains
- Unaffected by alkalis, acids, chemical agents, salt and other de-icing materials
- Structured top textures create non-slip surfaces
- Freeze thaw resistant—100% frost-free and properties remain unaltered at temperatures ranging from -51.1° to + 60° C (-60°F to +140°F)