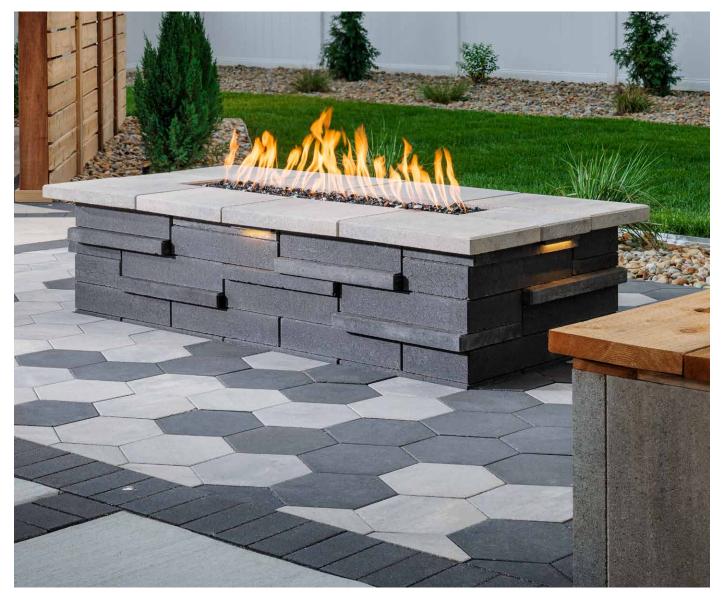

#### METROPOLITAN COLLECTION

# GEOMETRIC SHAPES

BELGARD PAVES THE WAY

Smooth-faced pavers available in two shape options to offer ultra-modern design and art deco aesthetics. Sized in 3-inch increments, these pavers add visual appeal to borders, accents or inlays.

### FEATURES & BENEFITS

- Smooth face
- Contemporary aesthetic
- All shapes sized to work together.
- Also compatible with other modular paver lines like Origins<sup>™</sup> and Dimensions<sup>™</sup>
- Reduced cuts, installation time and waste
- Increased options for creative patterns