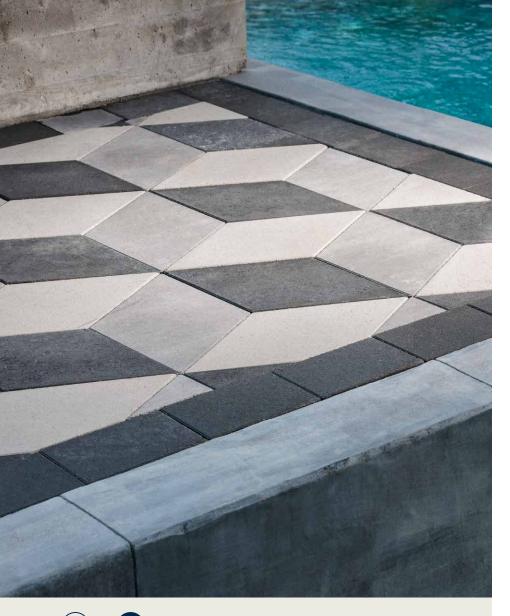

# GEOMETRIC SHAPES

BELGARD PAVES THE WAY

Smooth-faced pavers available in two shape options to offer ultra-modern design and art deco aesthetics. Sized in 3-inch increments, these pavers add visual appeal to borders, accents or inlays.

### FEATURES & BENEFITS

- Smooth face
- Contemporary aesthetic
- All shapes sized to work together.
- Also compatible with other modular paver lines like Origins<sup>™</sup> and Dimensions<sup>™</sup>
- Reduced cuts, installation time and waste
- Increased options for creative patterns