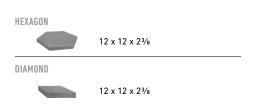

#### SHAPES & SIZES

#### PALLET INFORMATION

| GEOMETRIC SHAPES |                | SQFT/<br>Pallet | UNITS/<br>LAYER | SQFT/<br>Layer | LAYER/<br>PALLET | WEIGHT/<br>Pallet |
|------------------|----------------|-----------------|-----------------|----------------|------------------|-------------------|
| HEXAGON          | 12 x 12 x 2¾   | 100.02          | 14              | 9.09           | 11               | 2845              |
| DIAMOND          | 12 x 12 x 2³∕s | 93.53           | 9               | 7.79           | 12               | 2664              |