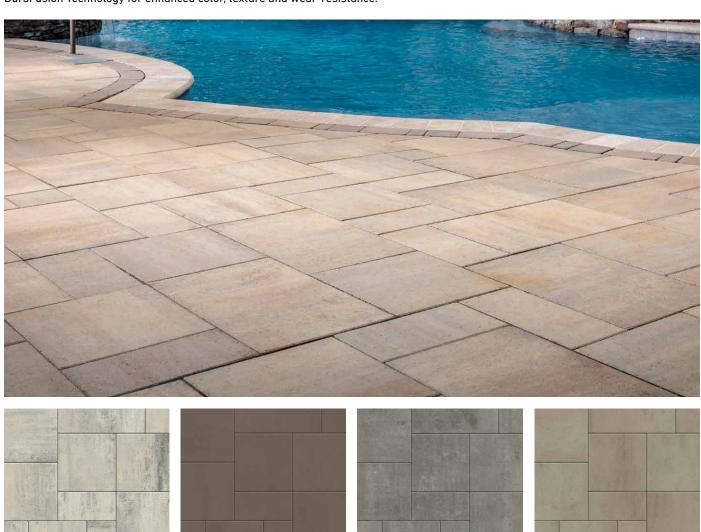

# DIMENSIONS<sup>™</sup> 18

3-PIECE SYSTEM | 60MM

The contemporary lines and linear surface of Dimensions, enriched with DuraFusion Technology for enhanced color, texture and wear-resistance.

HICKORY 🤝

SHADED GRAY 🤝