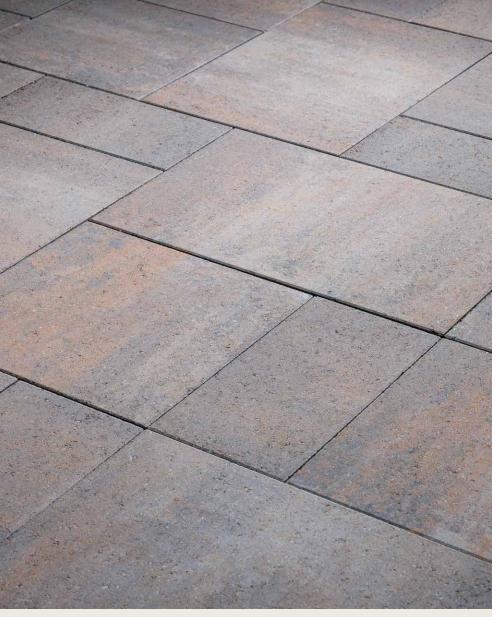

# DIMENSIONS<sup>™</sup> 18

3-PIECE SYSTEM | 60MM

The contemporary lines and linear surface of Dimensions, enriched with DuraFusion Technology for enhanced color, texture and wear-resistance.

HICKORY 🤝

SHADED GRAY 🤝