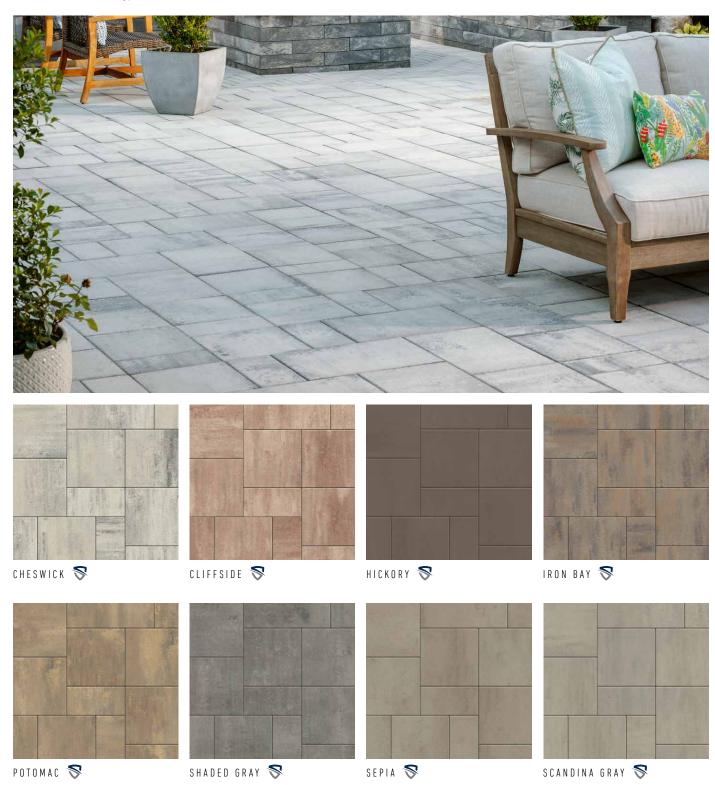

# FEATURES & BENEFITS

- Smooth face with clean, crisp lines
- Maximized pallet layout for jobsite efficiencies
- Reduced cuts, installation time and waste
- Increased options for creative patterns
- Simplified quoting and design of projects
- Uniform dimensions compatible with other Dimensions paver sizes
- Sizing compatible with other Belgard modular paver lines, like Origins™ and Papyrus™