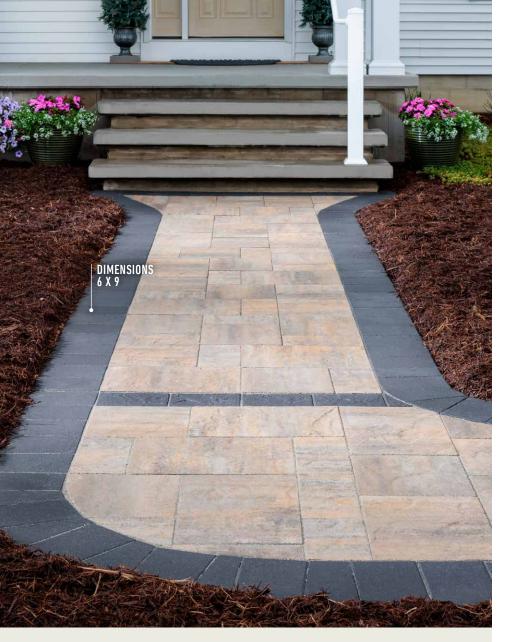

# FEATURES & BENEFITS

- Clean lines and a modern architectural appearance
- Sized in true 3" increments for design and installation efficiencies
- Ideal for patios, walkways, accents, borders and residential vehicular applications
- Can be utilized to construct an ADAcompliant pavement
- · 3 mm micro-chamfer width to minimize vibration and enhance wheelchair comfort
- Reduced cuts, installation time and waste
- · Increased options for creative patterns