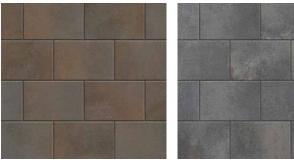

# DIMENSIONS<sup>™</sup> PAVER | 60MM

Accentuate contemporary style with a smooth, linear surface to create borders and inlaid designs that are captivating and timeless.

FOSSIL BEIGE

SHADED GRAY

DRIVEWAY APPROVED