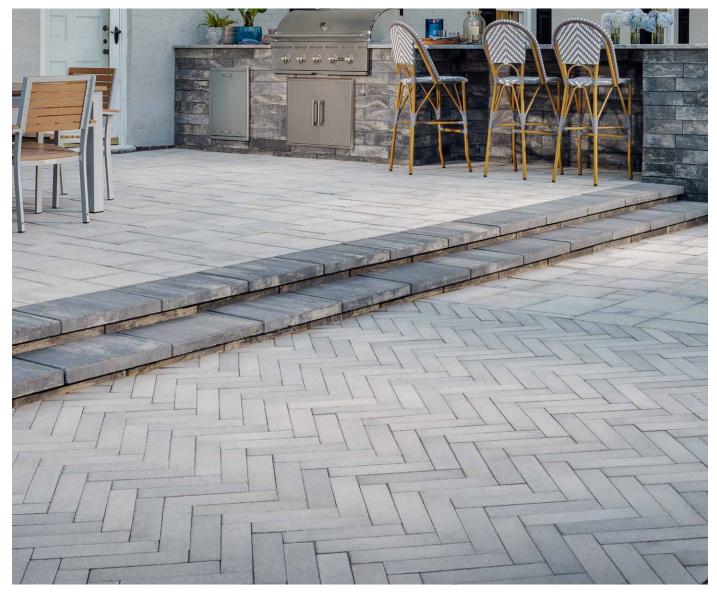

# DIMENSIONS<sup>™</sup> PAVER | 60MM

Accentuate contemporary style with a smooth, linear surface to create borders and inlaid designs that are captivating and timeless.

FOSSIL BEIGE

SHADED GRAY

DRIVEWAY APPROVED

# FEATURES & BENEFITS

- Clean lines and a modern architectural appearance
- Sized in true 3" increments for design and installation efficiencies
- Ideal for patios, walkways, accents, borders and residential vehicular applications
- Can be utilized to construct an ADAcompliant pavement
- · 3 mm micro-chamfer width to minimize vibration and enhance wheelchair comfort
- Reduced cuts, installation time and waste
- · Increased options for creative patterns

ADA

COMPLIANT