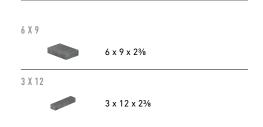

# PALLET INFORMATION

| DIMENSIONS <sup>™</sup> PAVER |               | SQFT/<br>Pallet | UNITS/<br>LAYER | SQFT/<br>Layer | LAYER/<br>PALLET | WEIGHT/<br>Pallet |
|-------------------------------|---------------|-----------------|-----------------|----------------|------------------|-------------------|
| 6 X 9                         | 6 x 9 x 2³/8  | 112.5           | 30              | 11.25          | 10               | 2985              |
| 3 X 12                        | 3 x 12 x 2³∕ଃ | 110.0           | 44              | 11.0           | 10               | 2992              |