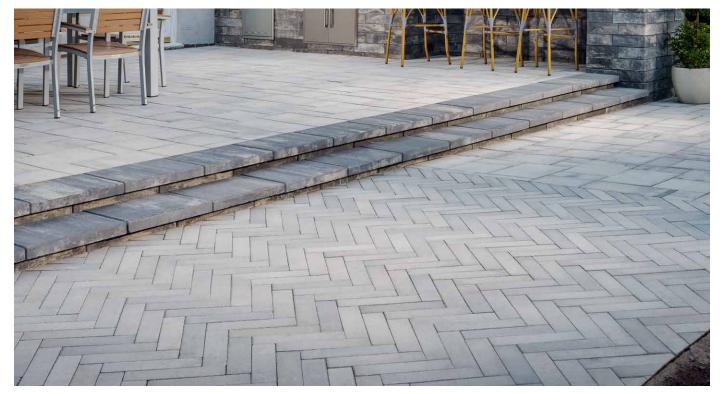

# DIMENSIONS<sup>™</sup> PAVER | 60MM

Accentuate contemporary style with a smooth, linear surface to create borders and inlaid designs that are captivating and timeless.

BOURBON 🐬

CHOCOLATE 🐬

FOG 😽

MIDNIGHT 😽

## FEATURES & BENEFITS

- Clean lines and a modern architectural appearance
- · Sized in true 3" increments for design and installation efficiencies
- · Ideal for patios, walkways, accents, borders and residential vehicular applications
- Can be utilized to construct an ADAcompliant pavement
- · 3 mm micro-chamfer width to minimize vibration and enhance wheelchair comfort
- Reduced cuts, installation time and waste
- · Increased options for creative patterns