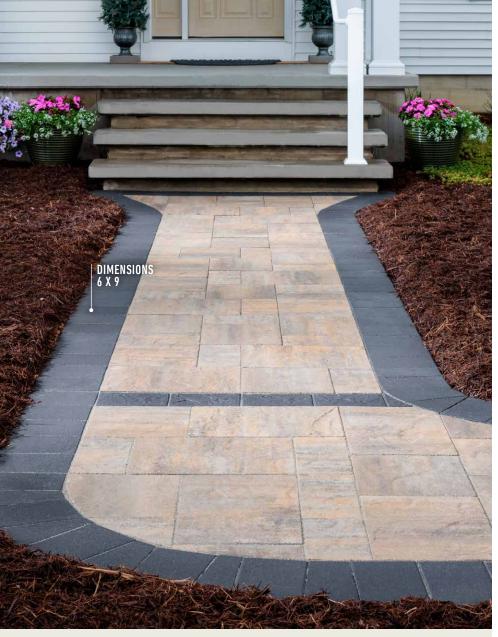

## FEATURES & BENEFITS

- Clean lines and a modern architectural appearance
- · Sized in true 3" increments for design and installation efficiencies
- · Ideal for patios, walkways, accents, borders and residential vehicular applications
- Can be utilized to construct an ADAcompliant pavement
- · 3 mm micro-chamfer width to minimize vibration and enhance wheelchair comfort
- Reduced cuts, installation time and waste
- · Increased options for creative patterns

#### SHAPES & SIZES