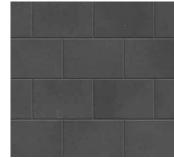

# DIMENSIONS<sup>™</sup> PAVER | 60MM

Accentuate contemporary style with a smooth, linear surface to create borders and inlaid designs that are captivating and timeless.

BOURBON 🐬

CHOCOLATE 🐬

FOG 😽

MIDNIGHT 😽