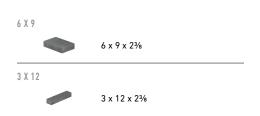

#### SHAPES & SIZES

### PALLET INFORMATION

| DIMENSIONS™ PAVER |               | SQFT/<br>PALLET | UNITS/<br>LAYER | SQFT/<br>Layer | LAYER/<br>PALLET | WEIGHT/<br>Pallet |
|-------------------|---------------|-----------------|-----------------|----------------|------------------|-------------------|
| 6 X 9             | 6 x 9 x 2³⁄8  | 112.5           | 30              | 11.25          | 10               | 2985              |
| 3 X 12            | 3 x 12 x 2³⁄₀ | 110.0           | 44              | 11.0           | 10               | 2992              |