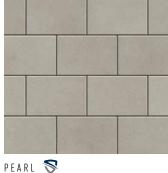

METROPOLITAN COLLECTION

# DIMENSIONS<sup>™</sup> PAVER | 60MM



Accentuate contemporary style with a smooth, linear surface to create borders and inlaid designs that are captivating and timeless.





BOURBON 🐬



CHOCOLATE 🐬



FOG 😽



MIDNIGHT 😽



SCANDINA GRAY 🐬





DURAFUSION' TECHNOLOGY







## **QUALITY FOR LIFE**

Every step of our manufacturing process incorporates rigorous research, testing and quality assurance. We demand the highest quality from each of our facilities across North America. We believe in creating world class building products that stand the test of time. See our lifetime warranty at **Belgard.com/Warranty** 

## FEATURES & BENEFITS

- Clean lines and a modern architectural appearance
- · Sized in true 3" increments for design and installation efficiencies
- · Ideal for patios, walkways, accents, borders and residential vehicular applications
- Can be utilized to construct an ADAcompliant pavement
- · 3 mm micro-chamfer width to minimize vibration and enhance wheelchair comfort
- Reduced cuts, installati