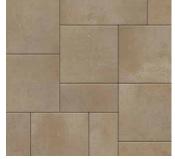

METROPOLITAN COLLECTION

DIMENSIONS<sup>™</sup> 12 3-PIECE SYSTEM | 60MM



Contemporary design meets traditional appeal with a smooth face and crisp, clean lines that pair well with any architectural style.





ANTHRACITE



ASHWOOD



FOSSIL BEIGE

IRON BAY



LINEN BEIGE



SHADED GRAY





## PALLET INFORMATION

| DIMENSIONS™ 3-PIECE   |                | SQFT/<br>PALLET | UNITS/<br>Layer | SQFT/<br>Layer | LAYER/<br>PALLET | WEIGHT/<br>Pallet |
|-----------------------|----------------|-----------------|-----------------|----------------|------------------|-------------------|
| DIMENSIONS 12<br>60MM | 6 x 12 x 2³∕₅  | 120             | 4               | 2              | 10               | 3205              |
|                       | 12 x 12 x 2¾   |                 | 4               | 4              |                  |                   |
|                       | 18 x 12 x 2³∕в |                 | 4               | 6              |                  |                   |

Downloadable professional resources available at **Belgard.com/Reso