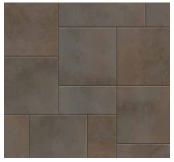

METROPOLITAN COLLECTION

DIMENSIONS<sup>™</sup> 12 3-PIECE SYSTEM | 60MM



Contemporary design meets traditional appeal with a smooth face and crisp, clean lines that pair well with any architectural style.





ANTHRACITE



ASHWOOD



FOSSIL BEIGE

IRON BAY



LINEN BEIGE



SHADED GRAY





## PALLET INFORMATION

| DIMENSIONS™ 3-PIECE   |                | SQFT/<br>PALLET | UNITS/<br>Layer | SQFT/<br>Layer | LAYER/<br>PALLET | WEIGHT/<br>Pallet |
|-----------------------|----------------|-----------------|-----------------|----------------|------------------|-------------------|
| DIMENSIONS 12<br>60MM | 6 x 12 x 2³∕₅  | 120             | 4               | 2              | 10               | 3205              |
|                       | 12 x 12 x 2¾   |                 | 4               | 4              |                  |                   |
|                       | 18 x 12 x 2³∕в |                 | 4               | 6              |                  |                   |

Downloadable professional resources avail