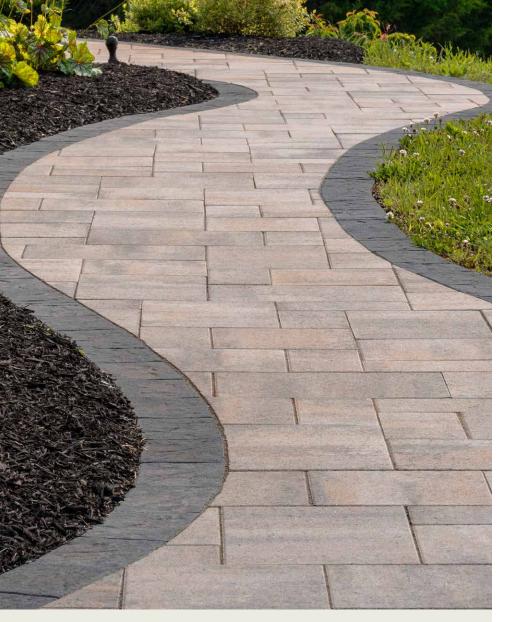

METROPOLITAN COLLECTION

DIMENSIONS<sup>™</sup> 12 3-PIECE SYSTEM | 60MM

Contemporary design meets traditional appeal with a smooth face and crisp, clean lines that pair well with any architectural style.

## FEATURES & BENEFITS

- Smooth face with clean, crisp lines
- Maximized pallet layout for jobsite efficiencies
- Reduced cuts, installation time and waste
- Increased options for creative patterns
- Simplified quoting and design of projects
- Uniform dimensions compatible with other
  Dimensions paver sizes
- Sizing compatible with other Belgard modular paver lines, like Origins<sup>™</sup> and Papyrus<sup>™</sup>