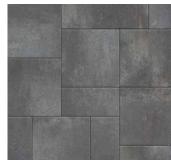

METROPOLITAN COLLECTION

DIMENSIONS<sup>™</sup> 12 3-PIECE SYSTEM | 60MM

Contemporary design meets traditional appeal with a smooth face and crisp, clean lines that pair well with any architectural style.

ANTHRACITE

ASHWOOD

FOSSIL BEIGE

IRON BAY

LINEN BEIGE

SHADED GRAY