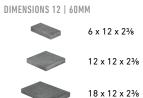

## PALLET INFORMATION

| DIMENSIONS™ 3-PIECE   |                | SQFT/<br>PALLET | UNITS/<br>Layer | SQFT/<br>Layer | LAYER/<br>PALLET | WEIGHT/<br>Pallet |
|-----------------------|----------------|-----------------|-----------------|----------------|------------------|-------------------|
| DIMENSIONS 12<br>60MM | 6 x 12 x 2³∕₅  | 120             | 4               | 2              | 10               | 3205              |
|                       | 12 x 12 x 2¾   |                 | 4               | 4              |                  |                   |
|                       | 18 x 12 x 2³∕в |                 | 4               | 6              |                  |                   |