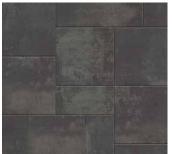

METROPOLITAN COLLECTION

DIMENSIONS<sup>™</sup> 12 3-PIECE SYSTEM | 60MM



Contemporary design meets traditional appeal with a smooth face and crisp, clean lines that pair well with any architectural style.





ANTHRACITE



ASHWOOD



FOSSIL BEIGE

IRON BAY



LINEN BEIGE



SHADED GRAY





## PALLET INFORMATION

| DIMENSIONS™ 3-PIECE   |                | SQFT/<br>PALLET | UNITS/<br>Layer | SQFT/<br>Layer | LAYER/<br>PALLET | WEIGHT/<br>Pallet |
|-----------------------|----------------|-----------------|-----------------|----------------|------------------|-------------------|
| DIMENSIONS 12<br>60MM | 6 x 12 x 2³∕₅  | 120             | 4               | 2              | 10               | 3205              |
|                       | 12 x 12 x 2¾   |                 | 4               | 4              |                  |                   |
|                       | 18 x 12 x 2³∕в |                 | 4               | 6              |                  |                   |

Downloadable pro