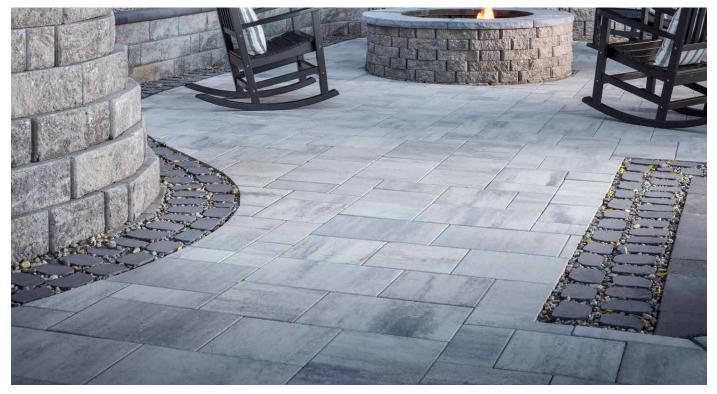

METROPOLITAN COLLECTION

DIMENSIONS<sup>™</sup> 12 3-PIECE SYSTEM | 60MM

Contemporary design meets traditional appeal with a smooth face and crisp, clean lines that pair well with any architectural style.

## FEATURES & BENEFITS

- Smooth face with clean, crisp lines
- Maximized pallet layout for jobsite efficiencies
- Reduced cuts, installation time and waste
- Increased options for creative patterns
- Simplified quoting and design of projects
- Uniform dimensions compatible with other
  Dimensions paver sizes
- Sizing compatible with other Belgard modular paver lines, like Origins<sup>™</sup> and Papyrus<sup>™</sup>