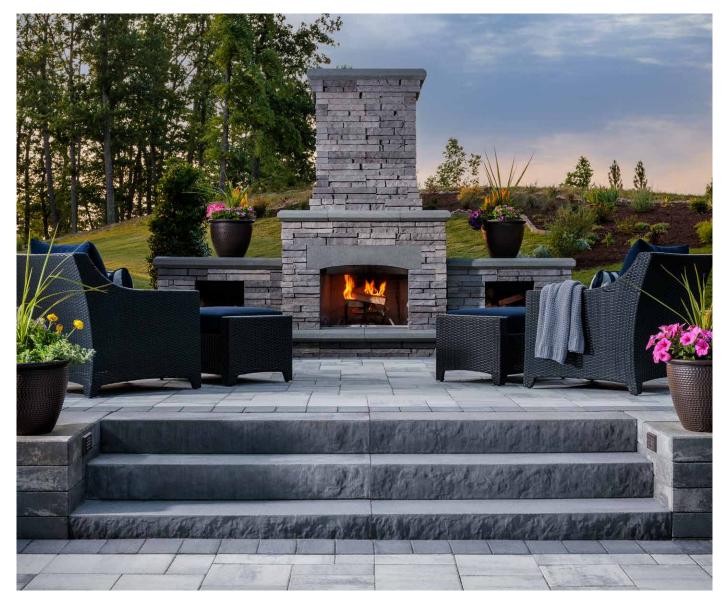

# BORDEAUX SERIES

Timeless stackstone design with accents that emulate polished limestone, the components of this series transform outdoor living spaces with a coordinated, cohesive look.

PEWTER / MIDNIGHT

### FEATURES & BENEFITS

- · Features a timeless stacked stone design with smooth cast stone accents
- · Pre-assembled modular features are each packaged as one unit that can be installed in hours versus days
- Units include fork slot configurations for easy transport and installation
- Fireplaces can be retro-fitted for gas burning log sets and burners
- Grill islands include stainless steel grill and door set – specify propane or natural gas when ordering

## SHAPES & SIZES

2'7"D x 4'3"W x 7'8"H Pallet Weight: 4,170

**GRILL ISLAND** 

2'6"D x 5'11"W x 3'5"H Grill & Doors included Pallet Weight: 3,260

2'1¼"D x 3'3"W x 3'1"H Each Sold as a pair Pallet Weight: 3,070