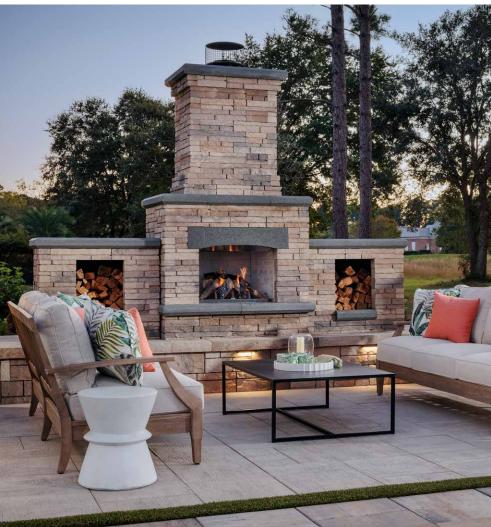

### FEATURES & BENEFITS

- · Features a timeless stacked stone design with smooth cast stone accents
- · Pre-assembled modular features are each packaged as one unit that can be installed in hours versus days
- Units include fork slot configurations for easy transport and installation
- Fireplaces can be retro-fitted for gas burning log sets and burners
- Grill islands include stainless steel grill and door set – specify propane or natural gas when ordering

## SHAPES & SIZES

2'7"D x 4'3"W x 7'8"H Pallet Weight: 4,170

**GRILL ISLAND** 

2'6"D x 5'11"W x 3'5"H Grill & Doors included Pallet Weight: 3,260

2'1¼"D x 3'3"W x 3'1"H Each Sold as a pair Pallet Weight: 3,070

LINEAR FIRE TABLE

LINEAR FIREPLACE

3'6½"D x 7'8"W x 4'5¼"H Pallet Weight: 4,000

View the product page on Belgard.com for

RICHMOND 1231 Willis Road Richmond, VA 23237 Ph: 800-321-9141

AN OLDCASTLE<sup>®</sup> APG OUTDOOR BRAND