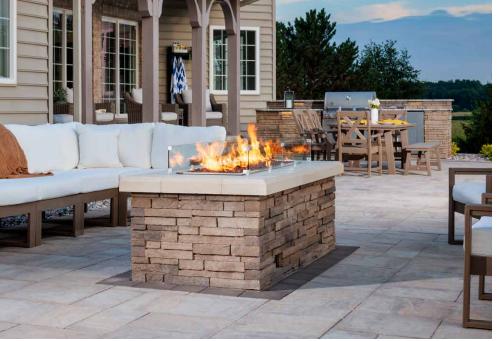

### FEATURES & BENEFITS

- · Features a timeless stacked stone design with smooth cast stone accents
- · Pre-assembled modular features are each packaged as one unit that can be installed in hours versus days
- Units include fork slot configurations for easy transport and installation
- Fireplaces can be retro-fitted for gas burning log sets and burners
- Grill islands include stainless steel grill and door set – specify propane or natural gas when ordering

## SHAPES & SIZES

2'7"D x 4'3"W x 7'8"H Pallet Weight: 4,170

**GRILL ISLAND** 

2'6"D x 5'11"W x 3'5"H Grill & Doors included Pallet Weight: 3,260

2'1¼"D x 3'3"W x 3'1"H Each Sold as a pair Pallet Weight: 3,070

LINEAR FIRE TABLE

LINEAR FIREPLACE

3'6½"D x 7'8"W x 4'5¼"H Pallet Weight: 4,000

View the product page on Belgard.com for

RICHMOND 1231 Willis Road Richmond, VA 23237 Ph: 800-321-9141

AN OLDCASTLE<sup>®</sup> APG OUTDOOR BRAND