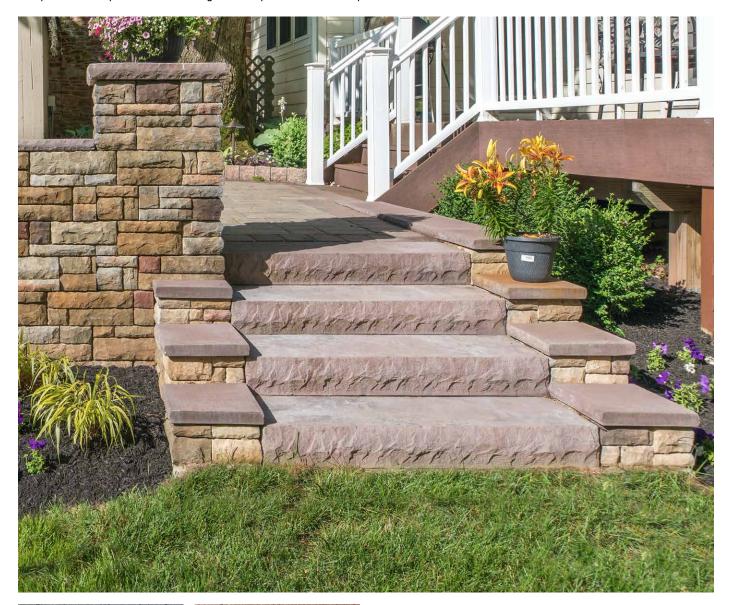

# **BELMONT**

STEP

The combination of hand-chiseled look and large-format shape enhances visual impact. and provides a sophisticated finishing touch to patios and landscapes.

BLUESTONE

BROWNSTONE

### FEATURES & BENEFITS

- Elegant look of hand-chiseled stone
- · Large-format shape
- Create steps or landings for changes in elevation
- Coordinates with Belmont Caps for a cohesive look