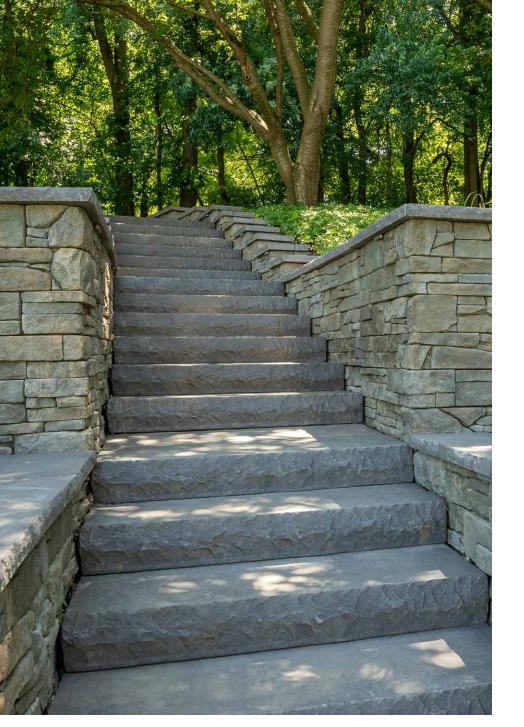

# **BELMONT**

STEP

The combination of hand-chiseled look and large-format shape enhances visual impact. and provides a sophisticated finishing touch to patios and landscapes.

BLUESTONE

BROWNSTONE

### FEATURES & BENEFITS

- Elegant look of hand-chiseled stone
- · Large-format shape
- Create steps or landings for changes in elevation
- Coordinates with Belmont Caps for a cohesive look