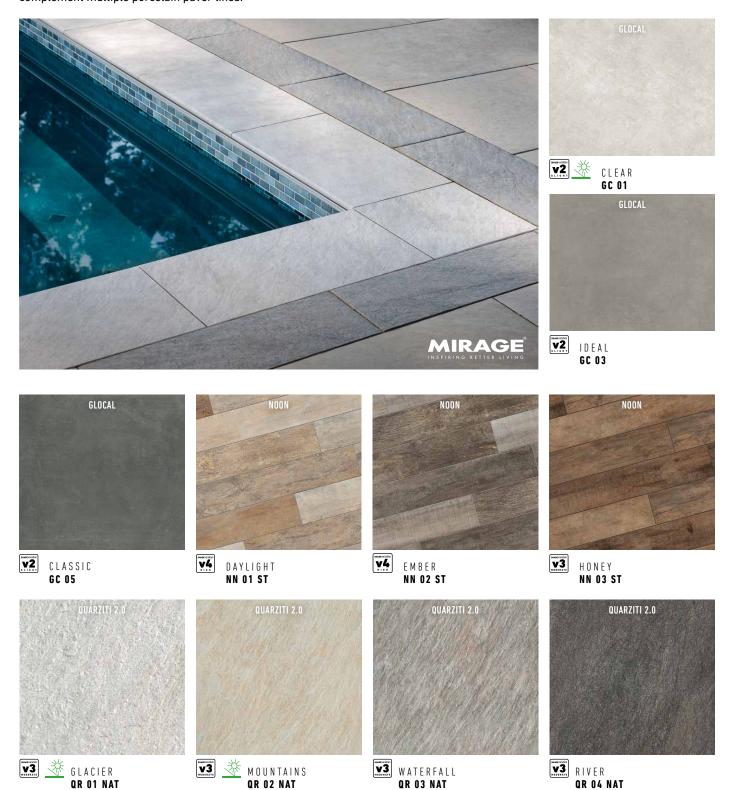

# UNICO 2.0

COPING | 20MM

Enhance your outdoor spaces with our premium porcelain coping available in a variety of styles to complement multiple porcelain paver lines.

### FEATURES & BENEFITS

- · Porcelain coping features a sleek polished round edge
- · Featuring authentic looks in natural stone, cement, and wood to coordinate with various porcelain paver lines
- Use for steps or as coping for swimming pools
- High density and ultra-low absorption rate creates a tight surface texture and fends off surface mold, moss, dirt and other types of stains
- · Unaffected by alkalis, acids, chemical agents, salt and other de-icing materials
- Structured top textures create non-slip surfaces
- Freeze thaw resistant—100% frost-free and properties remain unaltered at temperatures ranging from -51.1° to + 60° C (-60°F to +140°F)