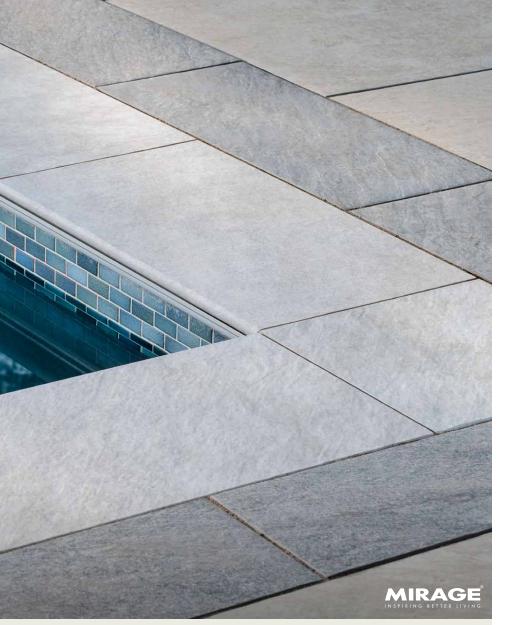

# UNICO 2.0

COPING | 20MM

Enhance your outdoor spaces with our premium porcelain coping available in a variety of styles to complement multiple porcelain paver lines.

### FEATURES & BENEFITS

- · Porcelain coping features a sleek polished round edge
- · Featuring authentic looks in natural stone, cement, and wood to coordinate with various porcelain paver lines
- Use for steps or as coping for swimming pools
- High density and ultra-low absorption rate creates a tight surface texture and fends off surface mold, moss, dirt and other types of stains
- · Unaffected by alkalis, acids, chemical agents, salt and other de-icing materials
- Structured top textures create non-slip surfaces
- Freeze thaw resistant—100% frost-free and properties remain unaltered at temperatures ranging from -51.1° to + 60° C (-60°F to +140°F)