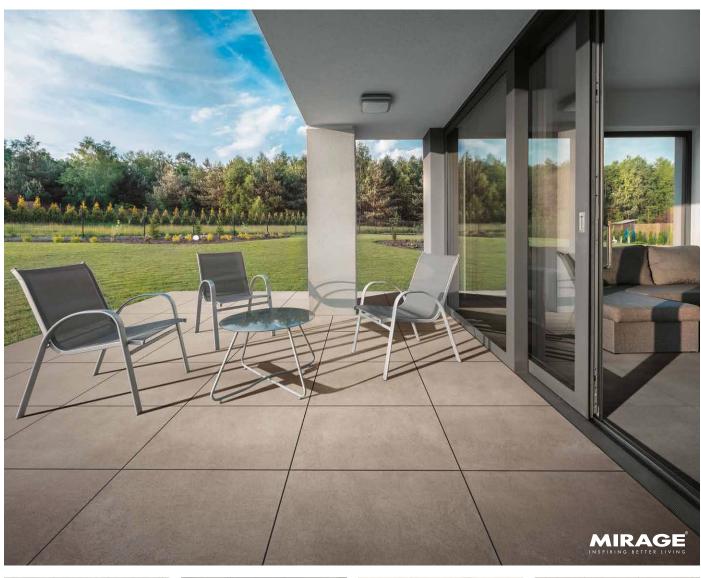

# **NOVEMBER**

STONE FINISH | 20MM

Minimalist styling inspired by nature is found with this versatile porcelain paver. Characteristics of stone and cement embody its texture to offer a simple, yet elegant look.

## FEATURES & BENEFITS

- · Characteristics of stone and cement combine for a simple, minimalist look with elegance
- Available in 4 versatile colors with choice of controlled shade variation (< 15 graphics, V2 variation)
- Efficient 24" x 24" size for cost savings
- · Color-body, rectified porcelain is made in Italy
- · Can be cleaned with normal household cleaners and even pressure washed with a low pressure washing device.\*
- · High density and ultra-low absorption rate creates a tight surface texture and fends off surface mold, moss, dirt and other types of stains
- Unaffected by alkalis, acids, chemical agents, salt and other de-icing materials
- Structured top textures create non-slip surfaces
- Freeze thaw resistant—100% frost-free and properties remain unaltered at temperatures ranging from -51.1° to + 60° C (-60°F to +140°F)