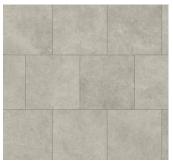

# **NOVEMBER**

STONE FINISH | 20MM

Minimalist styling inspired by nature is found with this versatile porcelain paver. Characteristics of stone and cement embody its texture to offer a simple, yet elegant look.

### SHAPES & SIZES

24 X 24

23.54 x 23.54 x <sup>3</sup>/<sub>4</sub>

View the product page on Belgard.com for more information