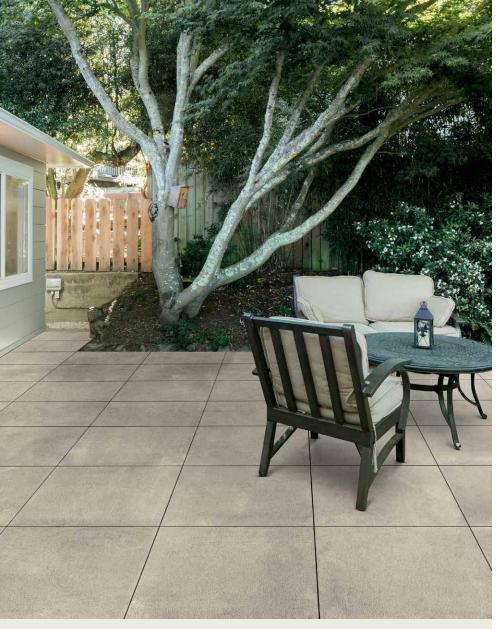

# **NOVEMBER**

STONE FINISH | 20MM

Minimalist styling inspired by nature is found with this versatile porcelain paver. Characteristics of stone and cement embody its texture to offer a simple, yet elegant look.

## FEATURES & BENEFITS

- · Characteristics of stone and cement combine for a simple, minimalist look with elegance
- Available in 4 versatile colors with choice of controlled shade variation (< 15 graphics, V2 variation)
- Efficient 24" x 24" size for cost savings
- · Color-body, rectified porcelain is made in Italy
- · Can be cleaned with normal household cleaners and even pressure washed with a low pressure washing device.\*
- · High density and ultra-low absorption rate creates a tight surface texture and fends off surface mold, moss, dirt and other types of stains
- Unaffected by alkalis, acids, chemical agents, salt and other de-icing materials
- Structured top textures create non-slip surfaces
- Freeze thaw resistant—100% frost-free and properties remain unaltered at temperatures ranging from -51.1° to + 60° C (-60°F to +140°F)

### SHAPES & SIZES

24 X 24

23.54 x 23.54 x <sup>3</sup>/<sub>4</sub>

View the product page on Belgard.com for more information