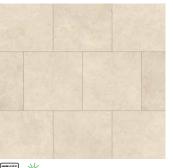

# **NOVEMBER**

STONE FINISH | 20MM

Minimalist styling inspired by nature is found with this versatile porcelain paver. Characteristics of stone and cement embody its texture to offer a simple, yet elegant look.