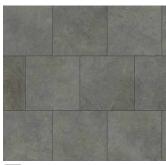

# **NOVEMBER**

STONE FINISH | 20MM

Minimalist styling inspired by nature is found with this versatile porcelain paver. Characteristics of stone and cement embody its texture to offer a simple, yet elegant look.

## FEATURES & BENEFITS

- · Characteristics of stone and cement combine for a simple, minimalist look with elegance
- Available in 4 versatile colors with choice of controlled shade variation (< 15 graphics, V2 variation)
- Efficient 24" x 24" size for cost savings
- · Color-body, rectified porcelain is made in Italy
- · Can be cleaned with normal household cleaners and even pressure washed with a low pressure washing device.\*
- · High density and ultra-low absorption rate creates a tight surface texture and fends off surface mold, moss, dirt and other types of stains
- Unaffected by alkalis, acids, chemical agents, salt and other de-icing materials
- Structured top textures create non-slip surfaces
- Freeze thaw resistant—100% frost-free and properties remain unaltered at temperatures ranging from -51.1° to + 60° C (-60°F to +140°F)