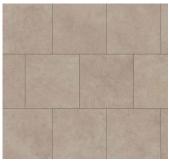

# **NOVEMBER**

STONE FINISH | 20MM

Minimalist styling inspired by nature is found with this versatile porcelain paver. Characteristics of stone and cement embody its texture to offer a simple, yet elegant look.