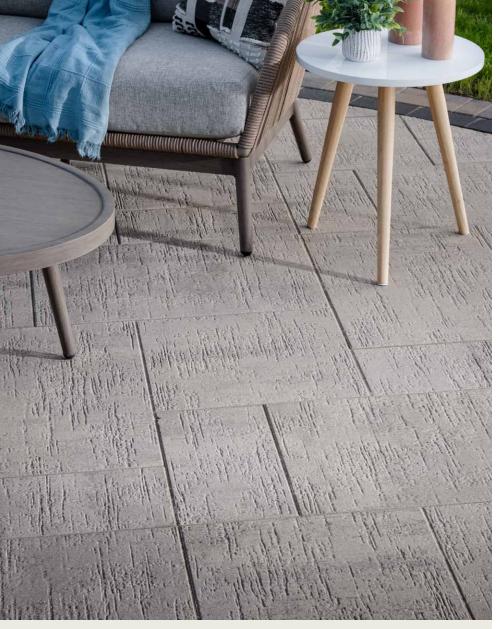

# 3-PIECE PAVER | 60MM

An organic textural experience with modern elegance, this paver's unique face offers an upscale hand-tooled look enriched with DuraFusion for enhanced color, texture and wear-resistance.

DURAFUSION" TECHNOLOGY Refined texture with enhanced wear-resistance