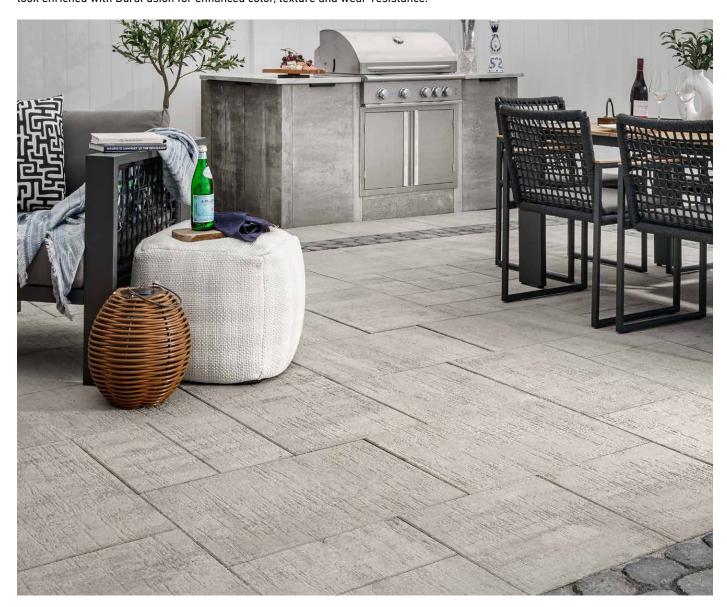

# 3-PIECE PAVER | 60MM

An organic textural experience with modern elegance, this paver's unique face offers an upscale hand-tooled look enriched with DuraFusion for enhanced color, texture and wear-resistance.

# FEATURES & BENEFITS

- · Clean modern edges, with a unique face that mimics the look of hand-tooled striations and the texture of organic textiles
- · Contemporary large-format size
- True 3" increments for optimized pallet layouts and jobsite efficiencies
- · Reduced cuts, installation time and waste
- · Increased options for creative patterns
- · Simplified quoting and design of projects
- · Uniform dimensions compatible with other modular paver lines like Origins™ and Dimensions™

DURAFUSION" TECHNOLOGY Refined texture with enhanced wear-resistance