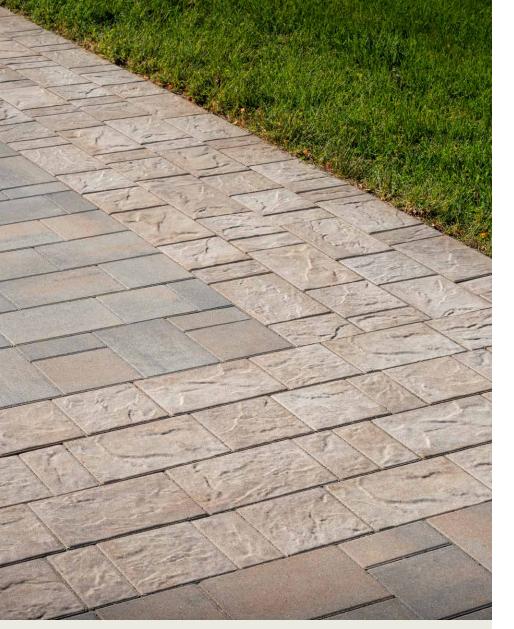

## 3-PIECE SYSTEM I 60MM

Emulating the look and texture of natural stone, this paver system offers earthy tones and a slightly chiseled, yet refined surface that blends with the natural environment.

HICKORY NEWPORT GRAY SILEX BLEND

### FEATURES & BENEFITS

- · Look and feel of natural stone
- · Maximized pallet layout for jobsite efficiencies
- Ideal for walkways, smaller patios and residential driveway applications
- · Reduced cuts, installation time and waste
- · Increased options for creative patterns
- · Simplified quoting and design of projects
- · Uniform dimensions compatible with other Origins paver sizes
- · Sizing compatible with all modular paver lines - look for the Modular Sizing icon