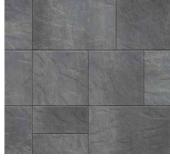

## 3-PIECE SYSTEM I 60MM

Emulating the look and texture of natural stone, this paver system offers earthy tones and a slightly chiseled, yet refined surface that blends with the natural environment.

HICKORY NEWPORT GRAY SILEX BLEND