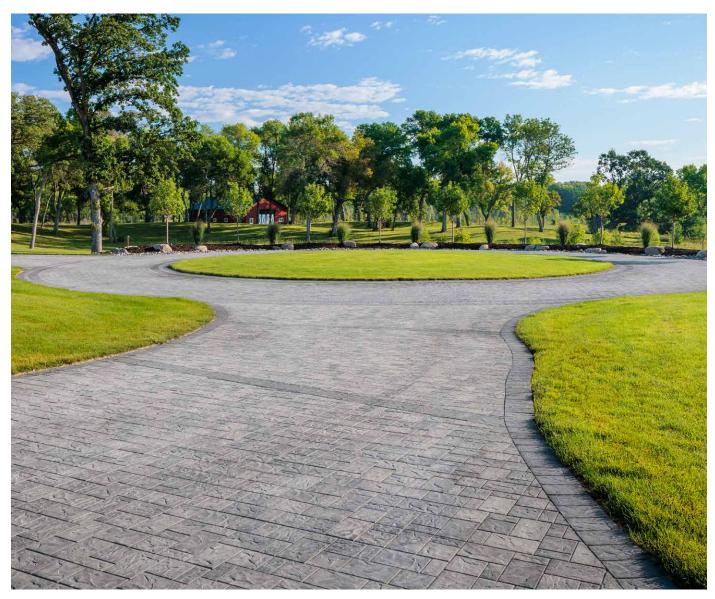

## 3-PIECE SYSTEM I 60MM

Emulating the look and texture of natural stone, this paver system offers earthy tones and a slightly chiseled, yet refined surface that blends with the natural environment.

HICKORY NEWPORT GRAY SILEX BLEND

### FEATURES & BENEFITS

- · Look and feel of natural stone
- · Maximized pallet layout for jobsite efficiencies
- Ideal for walkways, smaller patios and residential driveway applications
- · Reduced cuts, installation time and waste
- · Increased options for creative patterns
- · Simplified quoting and design of projects
- · Uniform dimensions compatible with other Origins paver sizes
- · Sizing compatible with all modular paver lines - look for the Modular Sizing icon

### SHAPES & SIZES

ORIGINS 6 | 60MM

3 x 6 x 23/8

6 x 6 x 23/8

6 x 9 x 23/8

View the product page on Belgard.com for more information