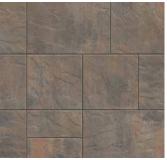

## 3-PIECE SYSTEM I 60MM

Emulating the look and texture of natural stone, this paver system offers earthy tones and a slightly chiseled, yet refined surface that blends with the natural environment.

HICKORY NEWPORT GRAY SILEX BLEND