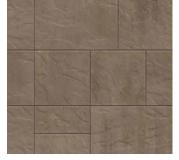

## 3-PIECE SYSTEM I 60MM

Emulating the look and texture of natural stone, this paver system offers earthy tones and a slightly chiseled, yet refined surface that blends with the natural environment.

HICKORY NEWPORT GRAY SILEX BLEND