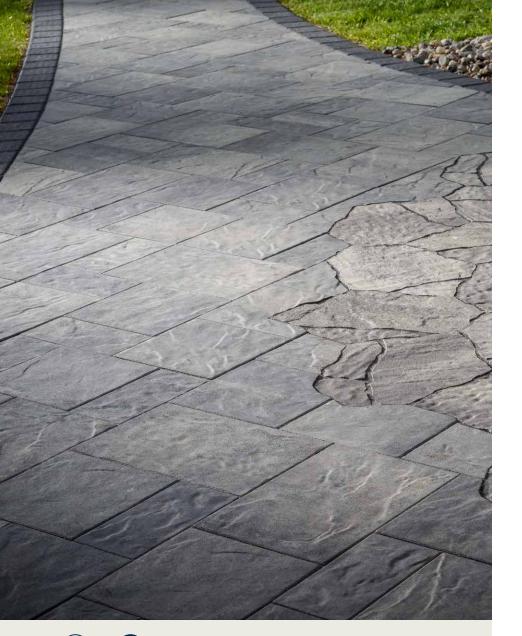

# ORIGINS<sup>™</sup> 12

3-PIECE SYSTEM I 60MM

Emulating the look and texture of natural stone, this paver system offers earthy tones and a slightly chiseled, yet refined surface that blends with the natural environment.

## FEATURES & BENEFITS

- · Look and feel of natural stone
- Maximized pallet layout for jobsite efficiencies
- Reduced cuts, installation time and waste
- Increased options for creative patterns
- · Simplified quoting and design of projects
- Uniform dimensions compatible with other Origins paver sizes
- Sizing compatible with all modular paver lines - look for the Modular Sizing icon