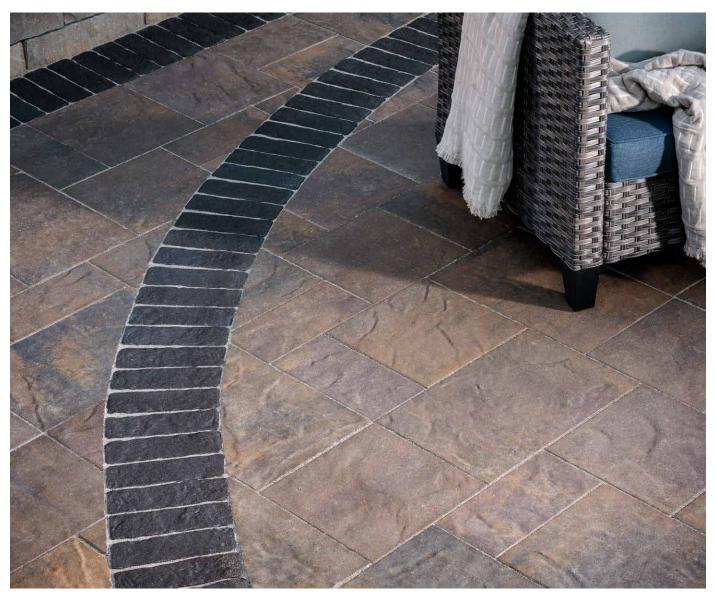

# ORIGINS<sup>™</sup> 12

3-PIECE SYSTEM I 60MM

Emulating the look and texture of natural stone, this paver system offers earthy tones and a slightly chiseled, yet refined surface that blends with the natural environment.

## FEATURES & BENEFITS

- · Look and feel of natural stone
- Maximized pallet layout for jobsite efficiencies
- Reduced cuts, installation time and waste
- Increased options for creative patterns
- · Simplified quoting and design of projects
- Uniform dimensions compatible with other Origins paver sizes
- Sizing compatible with all modular paver lines - look for the Modular Sizing icon