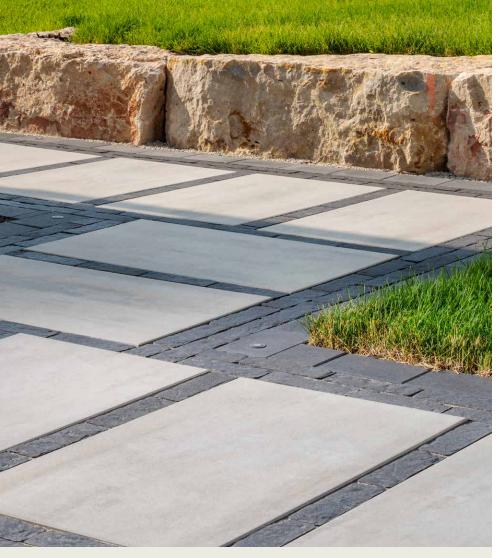

# $DIMENSIONS^{^{\mathsf{M}}}$

SLAB I 60MM

The expansive size is distinguished by clean, crisp lines and a smooth, linear surface enriched with DuraFusion Technology for enhanced color, texture and wear-resistance.

## FEATURES & BENEFITS

- Smooth face with clean, crisp lines
- · Contemporary large-format size
- Maximized pallet layout for jobsite efficiencies
- Reduced cuts, installation time and waste
- · Increased options for creative patterns
- · Simplified quoting and design of projects
- Uniform dimensions compatible with other Dimensions paver sizes
- Sizing compatible with all modular paver lines look for the Modular Sizing icon

### SHAPES & SIZES

9 X 18 | 60MM

9 x 18 x 23/8

15 X 30 | 60MM

15 x 30 x 23/8

24 X 36 | 60MM

24 x 36 x 23/8

View the product page on **Belgard.com** for more information