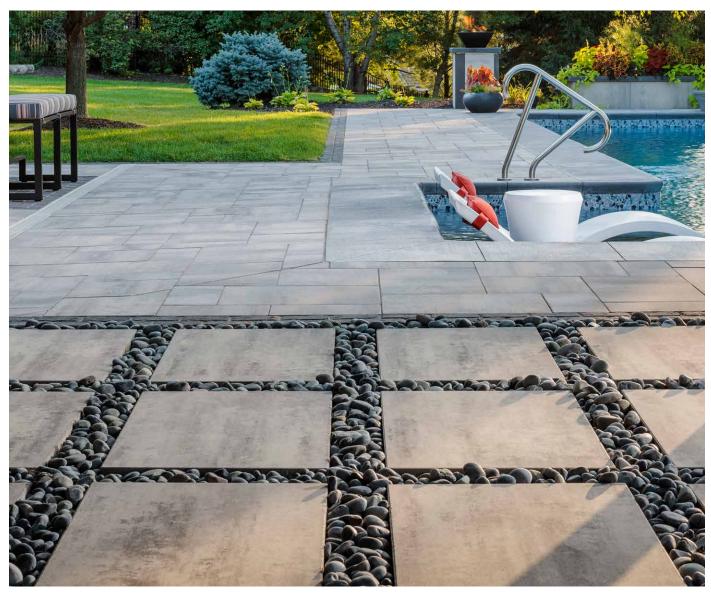

# $DIMENSIONS^{^{\mathsf{M}}}$

SLAB I 60MM

The expansive size is distinguished by clean, crisp lines and a smooth, linear surface enriched with DuraFusion Technology for enhanced color, texture and wear-resistance.

## FEATURES & BENEFITS

- Smooth face with clean, crisp lines
- · Contemporary large-format size
- Maximized pallet layout for jobsite efficiencies
- Reduced cuts, installation time and waste
- · Increased options for creative patterns
- · Simplified quoting and design of projects
- Uniform dimensions compatible with other Dimensions paver sizes
- Sizing compatible with all modular paver lines look for the Modular Sizing icon

### SHAPES & SIZES

9 X 18 | 60MM

9 x 18 x 23/8

15 X 30 | 60MM

15 x 30 x 23/8

24 X 36 | 60MM

24 x 36 x 23/8

View the product page on **Belgard.com** for more information