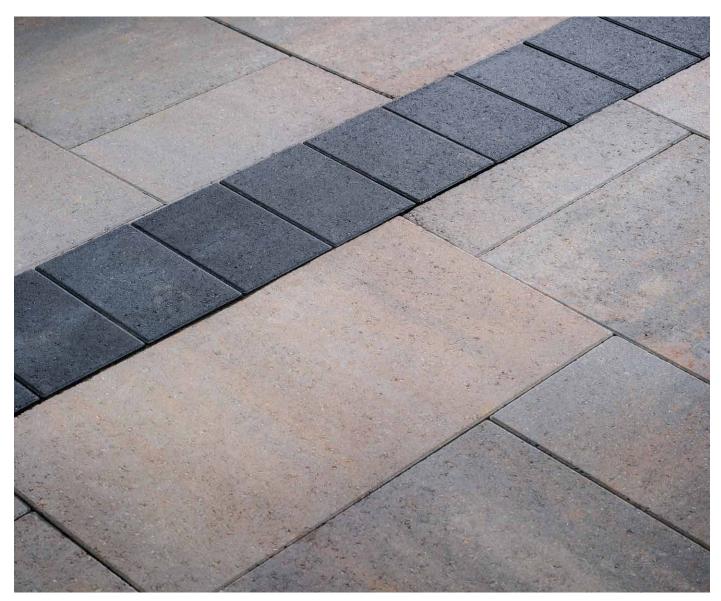

# **DIMENSIONS**

PAVER | 60MM

Accentuate contemporary style with a smooth, linear surface that is ideal for driveways and borders and enriched with DuraFusion and factory-applied sealant for enhanced color, texture, and wear-resistance.