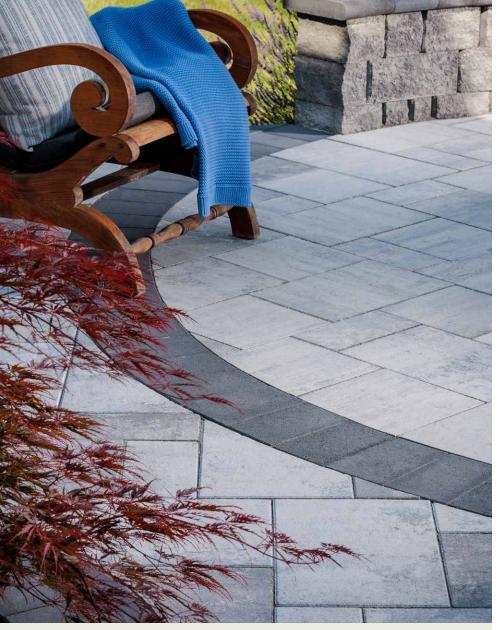

# FEATURES & BENEFITS

- Sized in true 3" increments for design and installation efficiencies
- · Clean lines and a modern architectural appearance
- Ideal for walkways, small patios and residential vehicular applications
- · Can be utilized to construct an ADA-compliant pavement
- 3 mm micro-chamfer width to minimize vibration and enhance wheelchair comfort
- · Reduced cuts, installation time and waste
- · Increased options for creative patterns
- · Uniform sizing compatible with other Dimensions pavers
- · Sizing compatible with all other modular paver lines - look for the Modular Sizing icon