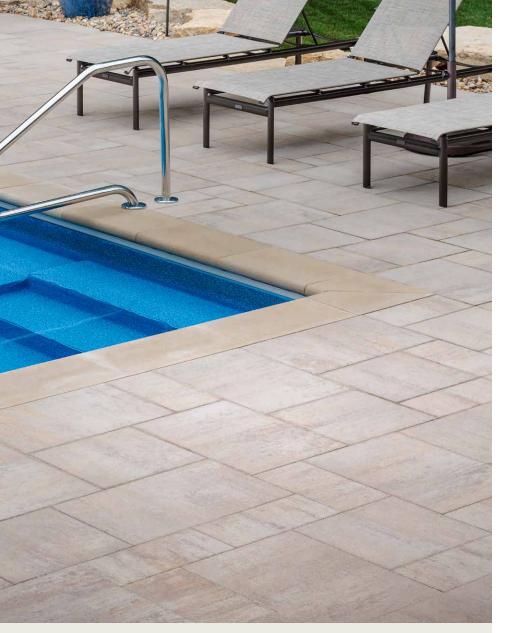

# FEATURES & BENEFITS

- Smooth face with clean, crisp lines
- · Contemporary large-format size
- Maximized pallet layout for jobsite efficiencies
- · Reduced cuts, installation time and waste
- · Increased options for creative patterns
- · Simplified quoting and design of projects
- · Uniform dimensions compatible with other Dimensions paver sizes
- Sizing compatible with all modular paver lines - look for the Modular Sizing icon

DURAFUSION" TECHNOLOGY Refined texture with enhanced wear-resistance