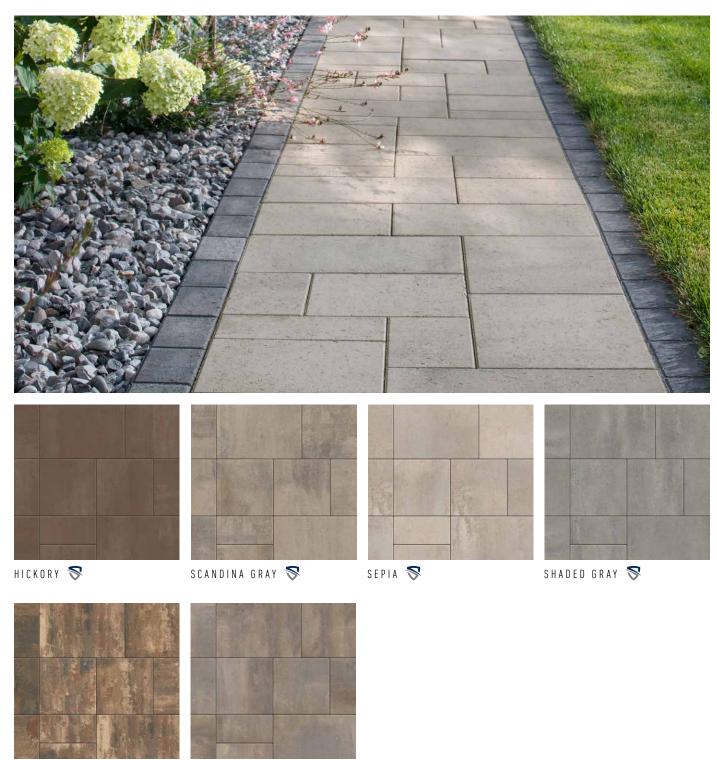

# FEATURES & BENEFITS

- Smooth face with clean, crisp lines
- · Contemporary large-format size
- Maximized pallet layout for jobsite efficiencies
- · Reduced cuts, installation time and waste
- · Increased options for creative patterns
- · Simplified quoting and design of projects
- · Uniform dimensions compatible with other Dimensions paver sizes
- Sizing compatible with all modular paver lines - look for the Modular Sizing icon

# SHAPES & SIZES

DIMENSIONS 18 | 60MM

9 x 18 x 23/8

18 x 18 x 23/8

18 x 27 x 23/8

View the product page on Belgard.com for more information