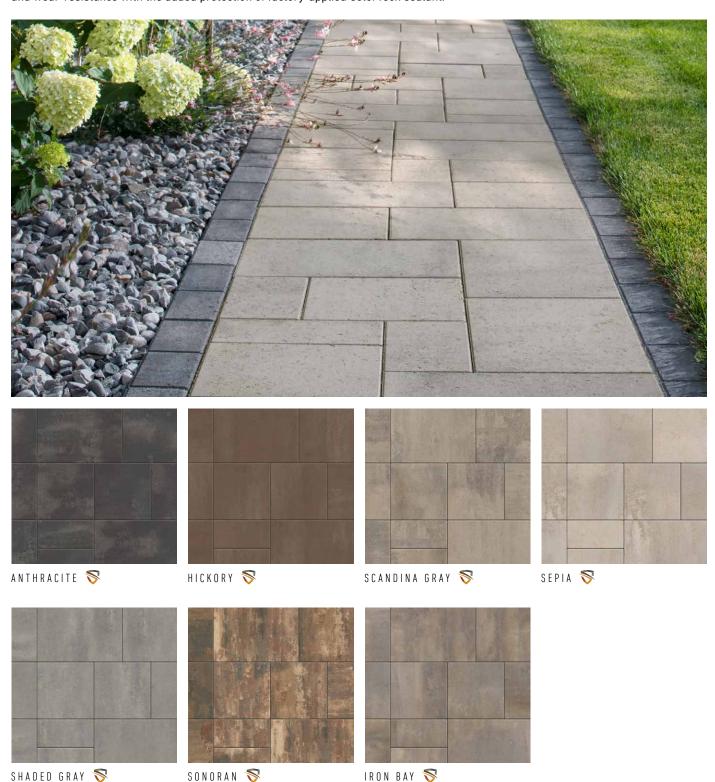

# DIMENSIONS\*18

3-PIECE SYSTEM I 60MM

Contemporary lines and a smooth surface are enriched with DuraFusion Technology for enhanced texture and wear-resistance with the added protection of factory-applied ColorTech sealant.

## FEATURES & BENEFITS

- Smooth face with clean, crisp lines
- · Contemporary large-format size
- Maximized pallet layout for jobsite efficiencies
- · Reduced cuts, installation time and waste
- · Increased options for creative patterns
- · Simplified quoting and design of projects
- · Uniform dimensions compatible with other Dimensions paver sizes
- Sizing compatible with all modular paver lines - look for the Modular Sizing icon

DURAFUSION" + COLORTECH Enhanced texture and wear-resistance with the added protection of factory-applied sealant