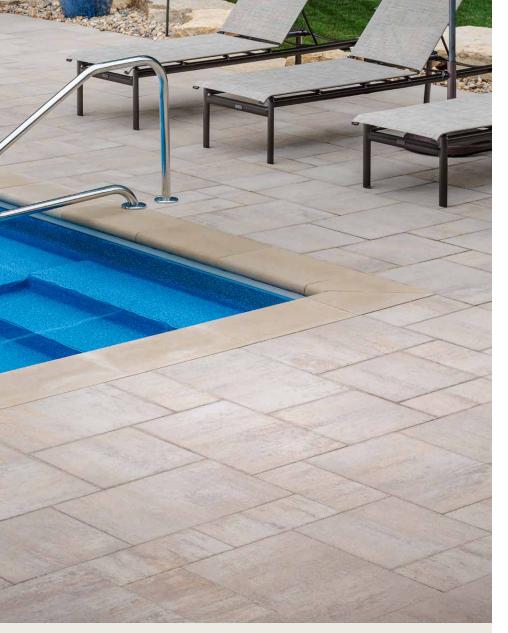

# DIMENSIONS\*18

3-PIECE SYSTEM I 60MM

Contemporary lines and a smooth surface are enriched with DuraFusion Technology for enhanced texture and wear-resistance with the added protection of factory-applied ColorTech sealant.

## FEATURES & BENEFITS

- Smooth face with clean, crisp lines
- · Contemporary large-format size
- Maximized pallet layout for jobsite efficiencies
- · Reduced cuts, installation time and waste
- · Increased options for creative patterns
- · Simplified quoting and design of projects
- · Uniform dimensions compatible with other Dimensions paver sizes
- Sizing compatible with all modular paver lines - look for the Modular Sizing icon