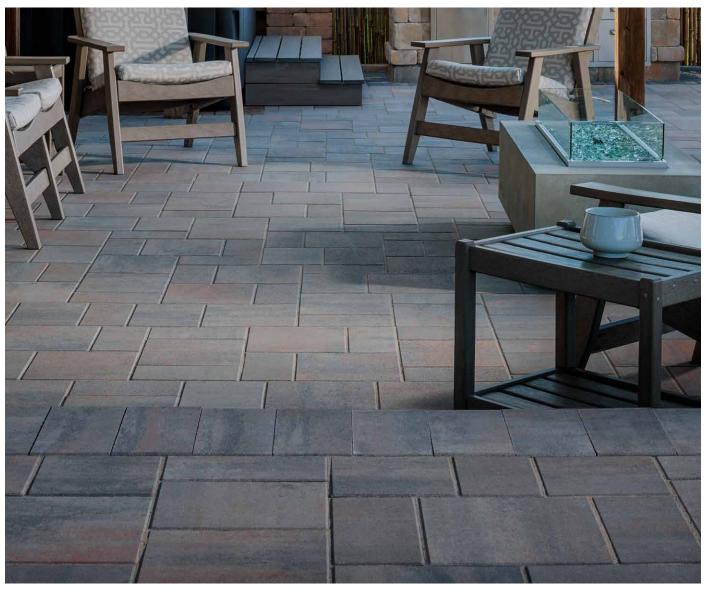

# DIMENSIONS<sup>™</sup>12

3-PIECE SYSTEM I 60MM

Versatility meets contemporary design with a modular system that features a smooth face and crisp, clean lines.

HICKORY NEWPORT GRAY SILEX BLEND

# SHAPES & SIZES

DIMENSIONS 12 | 60MM

6 x 12 x 23/8

12 x 12 x 23/8

12 x 18 x 23/8

View the product page on **Belgard.com** for more information