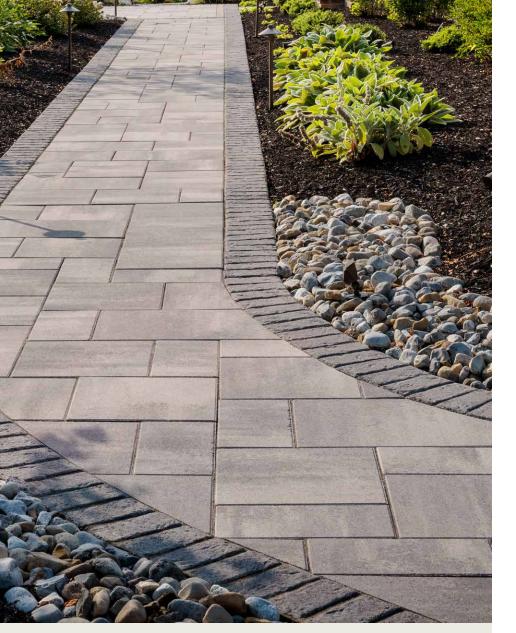

# DIMENSIONS<sup>™</sup>12

3-PIECE SYSTEM I 60MM

Versatility meets contemporary design with a modular system that features a smooth face and crisp, clean lines.

HICKORY NEWPORT GRAY SILEX BLEND

# FEATURES & BENEFITS

- Smooth face with clean, crisp lines
- Maximized pallet layout for jobsite efficiencies
- Reduced cuts, installation time and waste
- Increased options for creative patterns
- · Simplified quoting and design of projects
- Uniform dimensions compatible with other Dimensions paver sizes
- Sizing compatible with all modular paver lines - look for the Modular Sizing icon

# SHAPES & SIZES

DIMENSIONS 12 | 60MM

6 x 12 x 23/8

12 x 12 x 23/8

12 x 18 x 23/8

View the product page on **Belgard.com** for more information