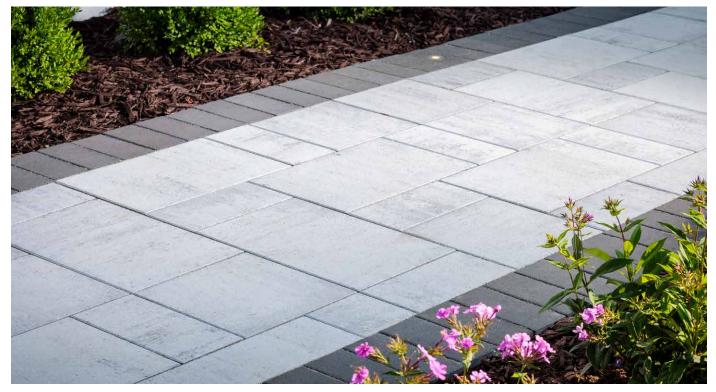

# DIMENSIONS<sup>™</sup> 12 3-PIECE SYSTEM I 60MM

Contemporary lines and a smooth surface are enriched with DuraFusion Technology for enhanced texture and wear-resistance.

HICKORY 😽

SCANDINA GRAY

SEPIA S

SHADED GRAY

# FEATURES & BENEFITS

- Smooth face with clean, crisp lines
- · Maximized pallet layout for jobsite efficiencies
- Reduced cuts, installation time and waste
- · Increased options for creative patterns
- Simplified quoting and design of projects
- · Uniform dimensions compatible with other **Dimensions paver sizes**
- Sizing compatible with all modular paver lines - look for the Modular Sizing icon

DURAFUSION" TECHNOLOGY Refined texture with enhanced wear-resistance

DIMENSIONS 12 | 60MM

SHAPES & SIZES

View the product page on Belgard.com for more information

WOODBURY 201 Park Ave Woodbury, NJ 08096

PARKER FORD 16 Anderson Rd Parker Ford, PA 19457