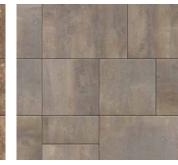

# DIMENSIONS<sup>™</sup> 12 3-PIECE SYSTEM I 60MM

Contemporary lines and a smooth surface are enriched with DuraFusion Technology for enhanced texture and wear-resistance.

HICKORY 😽

SCANDINA GRAY

SEPIA S

SHADED GRAY