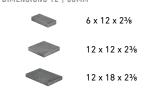

## PALLET INFORMATION

| DIMENSIONS™ 3-PIECE   |                | SQFT/<br>Pallet | UNITS/<br>LAYER | SQFT/<br>Layer | LAYER/<br>PALLET | WEIGHT/<br>Pallet |
|-----------------------|----------------|-----------------|-----------------|----------------|------------------|-------------------|
| DIMENSIONS 12<br>60MM | 6 x 12 x 2³∕8  | 20              | 16              | 2              | 10               | 3516              |
|                       | 12 x 12 x 2¾   | 40              | 16              | 4              |                  |                   |
|                       | 12 x 18 x 2³⁄в | 60              | 16              | 6              |                  |                   |