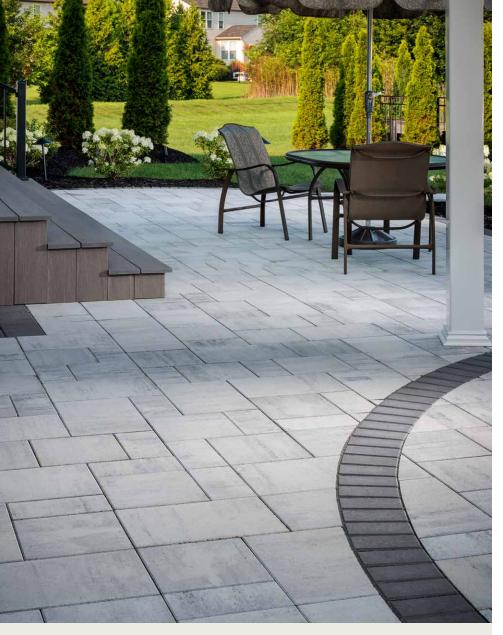

METROPOLITAN COLLECTION

# DIMENSIONS<sup>™</sup> 12 3-PIECE SYSTEM I 60MM

Contemporary lines and a smooth surface are enriched with DuraFusion Technology for enhanced texture and wear-resistance.

HICKORY 😽

SCANDINA GRAY

SEPIA S

SHADED GRAY

# FEATURES & BENEFITS

- Smooth face with clean, crisp lines
- · Maximized pallet layout for jobsite efficiencies
- Reduced cuts, installation time and waste
- · Increased options for creative patterns
- Simplified quoting and design of projects
- · Uniform dimensions compatible with other **Dimensions paver sizes**
- Sizing compatible with all modular paver lines - look for the Modular Sizing icon