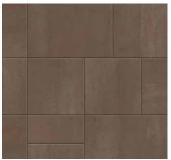

# DIMENSIONS<sup>™</sup> 12 3-PIECE SYSTEM I 60MM

Contemporary lines and a smooth surface are enriched with DuraFusion Technology for enhanced texture and wear-resistance.

HICKORY 😽

SCANDINA GRAY

SEPIA S

SHADED GRAY