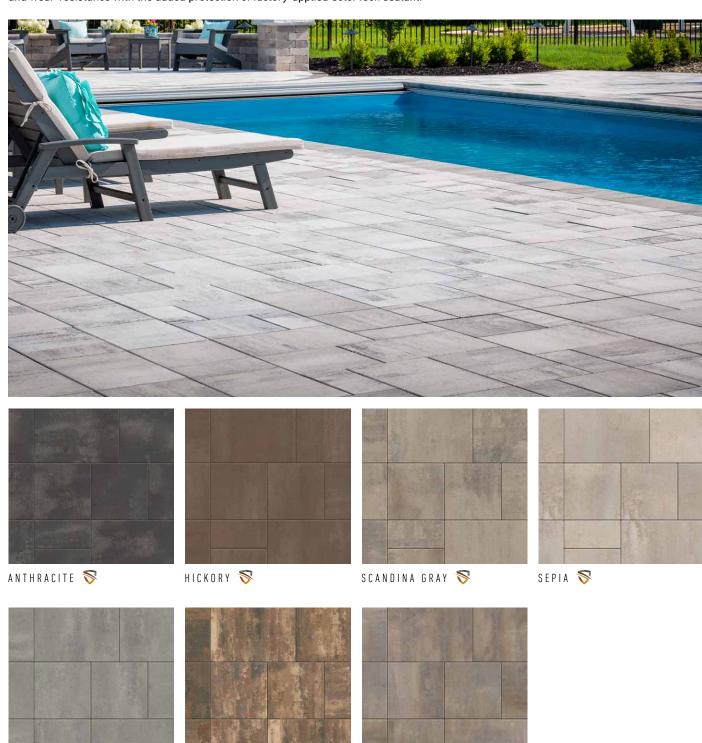

# DIMENSIONS<sup>™</sup>12

3-PIECE SYSTEM I 60MM

Contemporary lines and a smooth surface are enriched with DuraFusion Technology for enhanced texture and wear-resistance with the added protection of factory-applied ColorTech sealant.

## FEATURES & BENEFITS

- Smooth face with clean, crisp lines
- Maximized pallet layout for jobsite efficiencies
- · Reduced cuts, installation time and waste
- Increased options for creative patterns
- · Simplified quoting and design of projects
- Uniform dimensions compatible with other Dimensions paver sizes
- Sizing compatible with all modular paver lines look for the Modular Sizing icon

DURAFUSION" + COLORTECH

Enhanced texture and wear-resistance with the added protection of factory-applied sealant