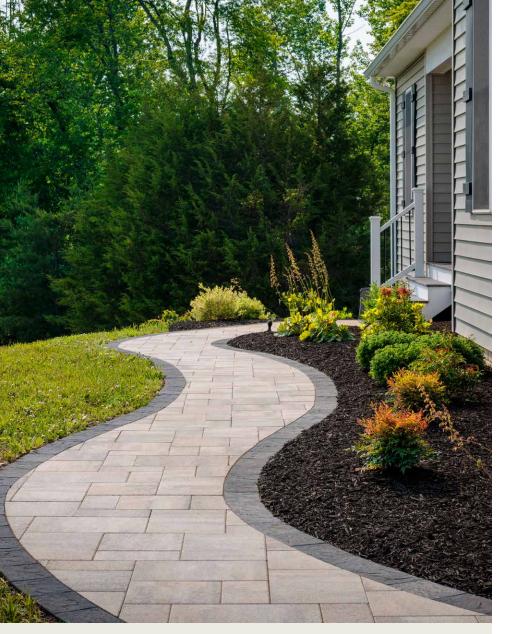

# DIMENSIONS<sup>™</sup>12

3-PIECE SYSTEM I 60MM

Contemporary lines and a smooth surface are enriched with DuraFusion Technology for enhanced texture and wear-resistance with the added protection of factory-applied ColorTech sealant.

## FEATURES & BENEFITS

- Smooth face with clean, crisp lines
- Maximized pallet layout for jobsite efficiencies
- · Reduced cuts, installation time and waste
- Increased options for creative patterns
- · Simplified quoting and design of projects
- Uniform dimensions compatible with other Dimensions paver sizes
- Sizing compatible with all modular paver lines look for the Modular Sizing icon