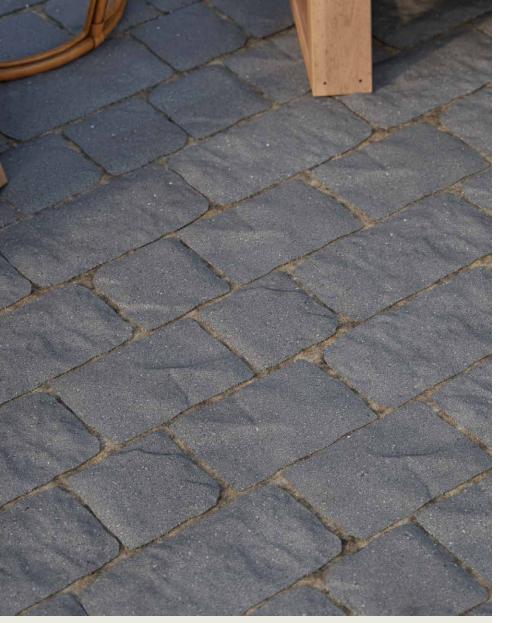

# 

3-PIECE PAVER | 60MM

DRIVEWAY APPROVED

MECHANICAL

# FEATURES & BENEFITS

- · Timeless look of hand-cobbled stone
- · Sized in true 3-inch increments for simplified estimating and ordering
- · Particularly ideal for walkways, accents and residential vehicular applications
- · Reduced cuts and waste
- · Uniform dimensions compatible with other modular paver lines like  $Origins^{TM}$ and Dimensions™
- · Pallet optimized for both mechanical and manual installation

DURAFUSION" TECHNOLOGY Refined texture with enhanced wear-resistance