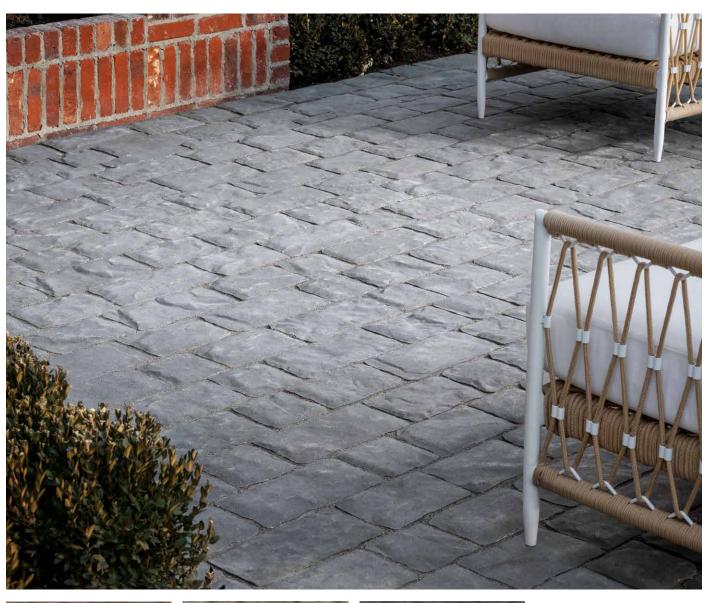

# FEATURES & BENEFITS

- · Timeless look of hand-cobbled stone
- · Sized in true 3-inch increments for simplified estimating and ordering
- · Particularly ideal for walkways, accents and residential vehicular applications
- · Reduced cuts and waste
- · Uniform dimensions compatible with other modular paver lines like  $Origins^{TM}$ and Dimensions™
- · Pallet optimized for both mechanical and manual installation

# SHAPES & SIZES

6 x 6 x 23/8

6 x 9 x 23/8

6 x 12 x 23/8

View the product page on Belgard.com for more information