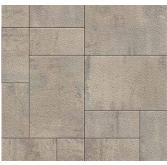

# BASALT

## 3-PIECE PAVER | 60MM

The distinctive character of hammered stone is enriched with DuraFusion Technology for enhanced texture and wear-resistance.

SCANDINA GRAY 🤝

Refined texture with enhanced wear-resistance