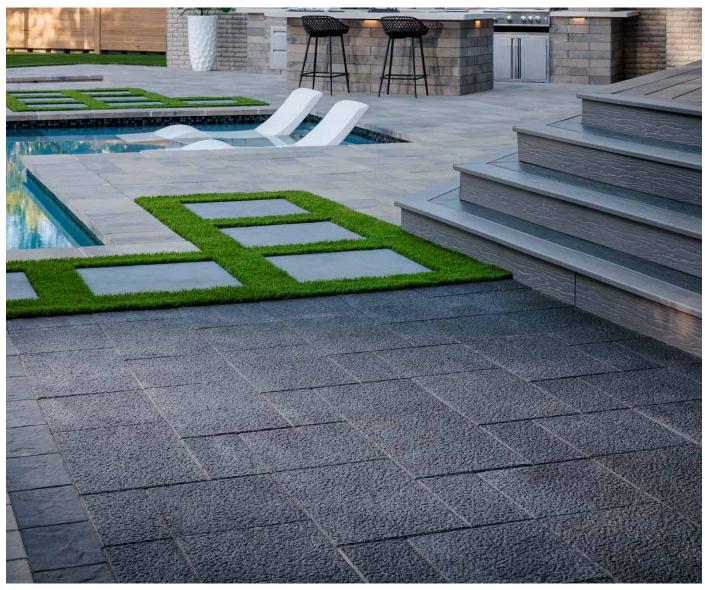

# BASALT

## 3-PIECE PAVER | 60MM

The distinctive character of hammered stone is enriched with DuraFusion Technology for enhanced texture and wear-resistance.

SCANDINA GRAY 🤝

#### FEATURES & BENEFITS

- · Upscale texture of flamed or hammered stone
- · Contemporary large-format sizing
- Maximized pallet layout for jobsite efficiencies
- Reduced cuts, installation time and waste
- · Simplified quoting and design of projects
- Uniform sizing in true 3-inch increments
- · Uniform dimensions compatible with other modular paver lines like Origins™ and Dimensions™

Refined texture with enhanced wear-resistance