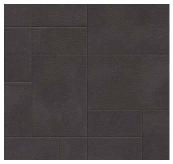

# BASALT

## 3-PIECE PAVER | 60MM

The distinctive character of hammered stone is enriched with DuraFusion Technology for enhanced texture and wear-resistance.

SCANDINA GRAY 🤝

Refined texture with enhanced wear-resistance