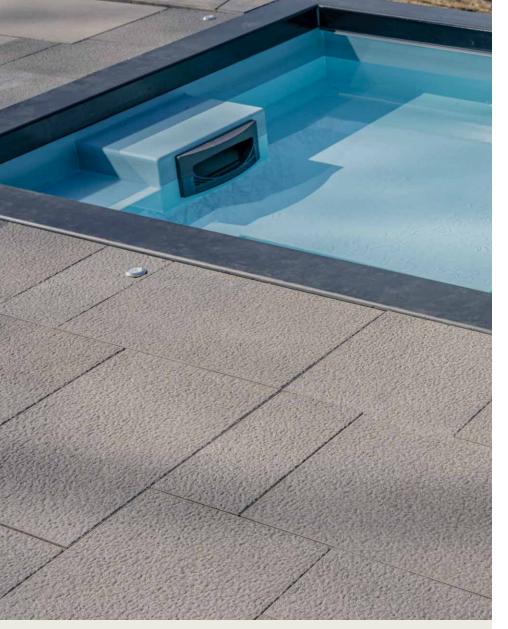

# BASALT

## 3-PIECE PAVER | 60MM

The distinctive character of hammered stone is enriched with DuraFusion Technology for enhanced texture and wear-resistance.

SCANDINA GRAY 🤝

#### FEATURES & BENEFITS

- · Upscale texture of flamed or hammered stone
- · Contemporary large-format sizing
- Maximized pallet layout for jobsite efficiencies
- Reduced cuts, installation time and waste
- · Simplified quoting and design of projects
- Uniform sizing in true 3-inch increments
- · Uniform dimensions compatible with other modular paver lines like Origins™ and Dimensions™

Refined texture with enhanced wear-resistance