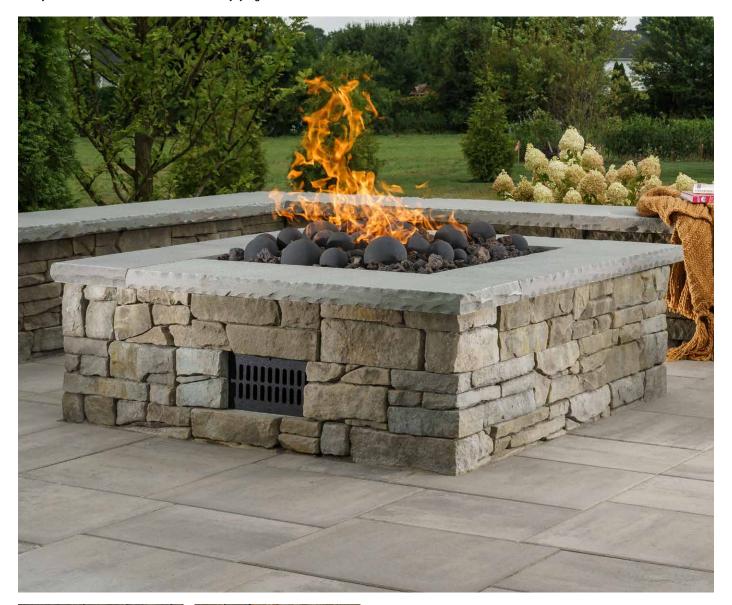

# CAST STONE WALL LEDGESTONE

FIRE PIT KIT

Linear, irregular shaped stones add a magnificent face to this fire pit. The rugged appeal invites everyone to connect with nature while enjoying the warmth of a fire.

## FEATURES & BENEFITS

- · Natural stacked-stone look
- · All-in-one kit removes guesswork
- · Included accessories add the finishing touches
- · Round or square option
- Low-Smoke Insert kit available, sold separately
- Coordinates with Cast Stone Wall for a seamless aesthetic

### SQUARE FIRE PIT INCLUDES

Wall blocks & caps
1 steel insert (black)
Stainless steel flange collar
1 grate
Installation guide
20" high including cap

20" high including cap 50" x 50" outside diameter Pallet Weight: 1780