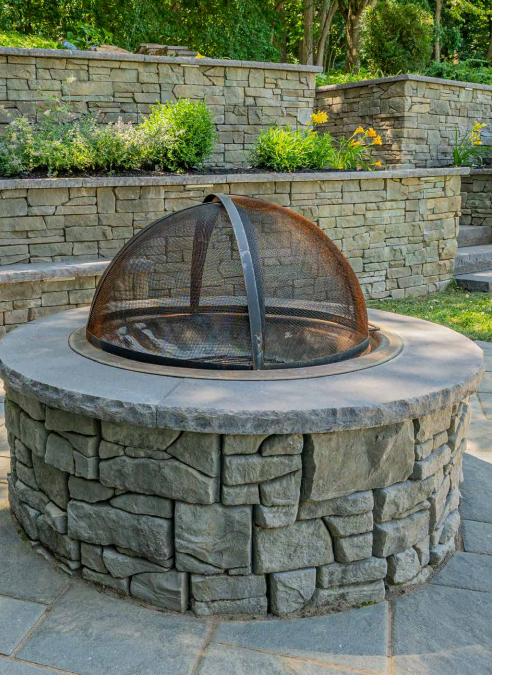

## FEATURES & BENEFITS

- · Natural stacked-stone look
- · All-in-one kit removes guesswork
- · Included accessories add the finishing touches
- · Round or square option
- Low-Smoke Insert kit available, sold separately
- Coordinates with Cast Stone Wall for a seamless aesthetic

### ROUND FIRE PIT INCLUDES

Wall blocks & caps Installation guide

34" diameter copper bowl

24" diameter grate for wood burning

36" diameter cooking grate

Poker

Retractable metal mesh dome

20" high including cap

48" outside diameter

30½" inside diameter

Pallet Weight: 1126