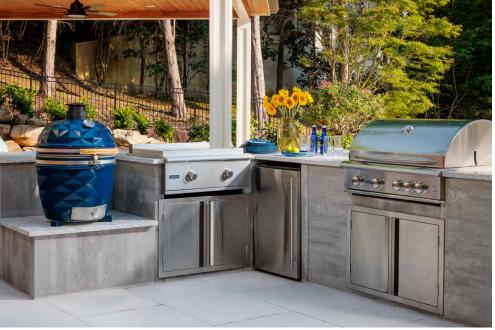

## FEATURES & BENEFITS

- · Large format high-strength concrete panels
- · Clean lines for a contemporary aesthetic
- Mechanically fastened with stainless steel hardware
- · Ideal for outdoor living projects of all sizes
- Suitable for rooftop applications
- · Efficient installation with minimal waste
- · Minimal disruption for property owner
- · Easily added to existing projects
- Endless design possibilities for outdoor living features including seat walls, fire and water features, planters, and outdoor kitchens