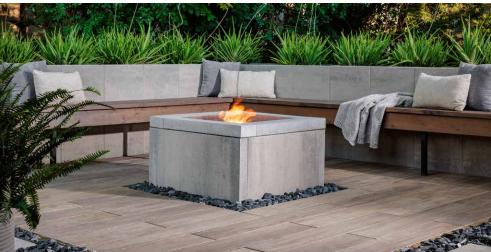

## FEATURES & BENEFITS

- · Large format high-strength concrete panels
- · Clean lines for a contemporary aesthetic
- Mechanically fastened with stainless steel hardware
- · Ideal for outdoor living projects of all sizes
- Suitable for rooftop applications
- · Efficient installation with minimal waste
- · Minimal disruption for property owner
- · Easily added to existing projects
- Endless design possibilities for outdoor living features including seat walls, fire and water features, planters, and outdoor kitchens