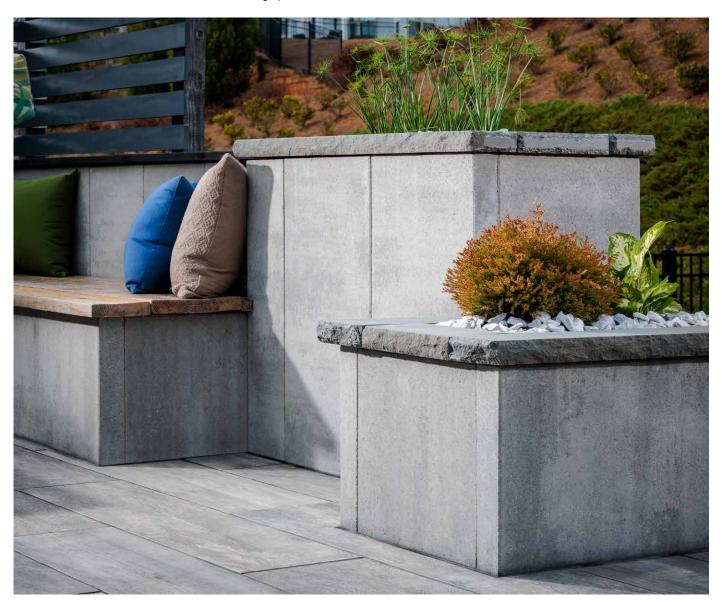

#### METROPOLITAN COLLECTION

# **ARTFORMS**

## MODULAR PANEL SYSTEM

BELGARD PAVES THE WAY

Innovative large-format modular panels offer contemporary lines and the versatility to create unlimited architectural features for outdoor living spaces.

SCANDINA GRAY

## FEATURES & BENEFITS

- · Large format high-strength concrete panels
- · Clean lines for a contemporary aesthetic
- Mechanically fastened with stainless steel hardware
- · Ideal for outdoor living projects of all sizes
- Suitable for rooftop applications
- · Efficient installation with minimal waste
- · Minimal disruption for property owner
- · Easily added to existing projects
- Endless design possibilities for outdoor living features including seat walls, fire and water features, planters, and outdoor kitchens