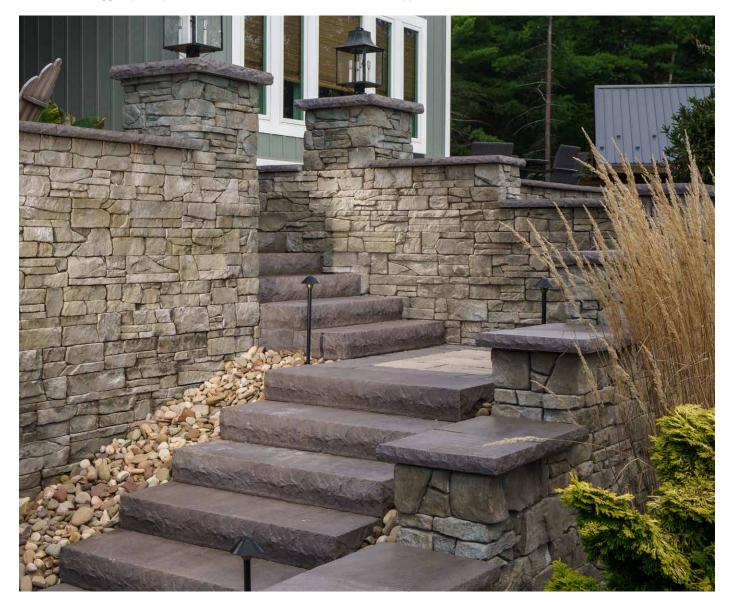

# BELMONT

CHISELED STEPS

Tailor changes in elevation with the hand-chiseled elegance of masterfully crafted steps. Their texture emulates the rugged, yet sophisticated feel of natural stone for aesthetic appeal.

### FEATURES & BENEFITS

- Elegant look of hand-chiseled stone
- Large-format shape
- Create steps or landings for changes in elevation
- Coordinates with Belmont Caps for a cohesive look