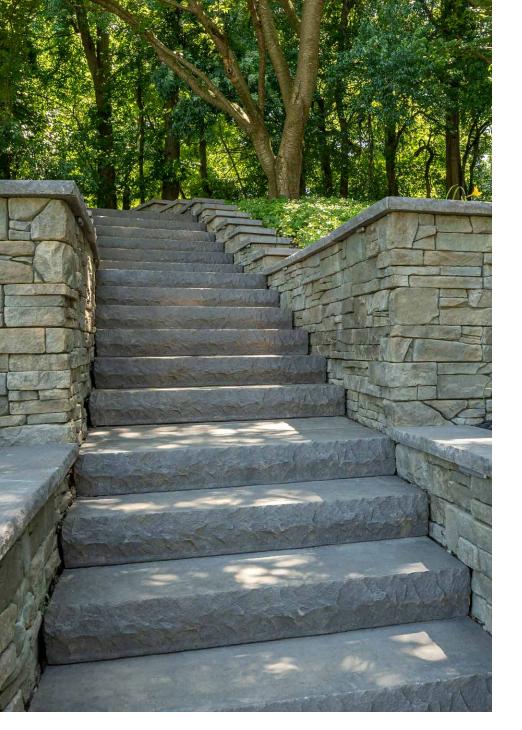

# BELMONT

CHISELED STEPS

Tailor changes in elevation with the hand-chiseled elegance of masterfully crafted steps. Their texture emulates the rugged, yet sophisticated feel of natural stone for aesthetic appeal.

### FEATURES & BENEFITS

- Elegant look of hand-chiseled stone
- Large-format shape
- Create steps or landings for changes in elevation
- Coordinates with Belmont Caps for a cohesive look