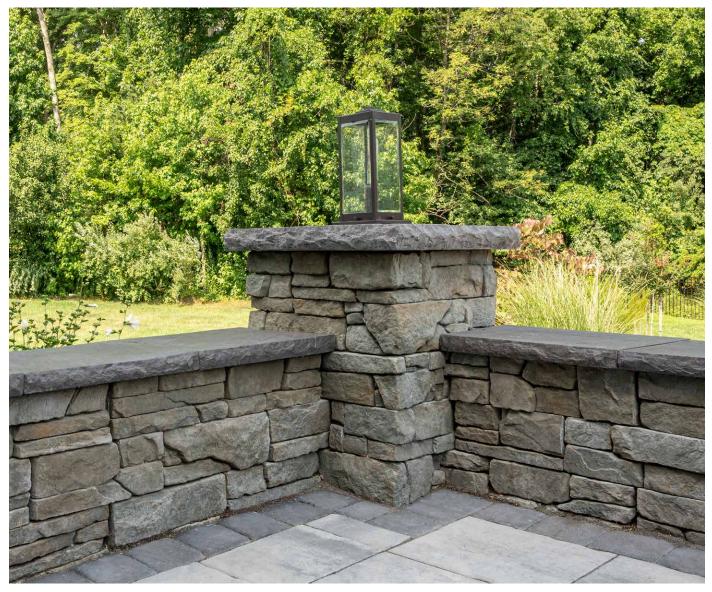

# BELMONT CAPS

The hand-chiseled look of this large-format cap sizes enhances visual impact. A sophisticated natural stone-like texture complements any element with a refined polished look.

BLUESTONE

BROWNSTONE

# FEATURES & BENEFITS

- Elegant look of hand-chiseled stone
- Large-format sizes
- Multiple sizes and shapes for design versatility