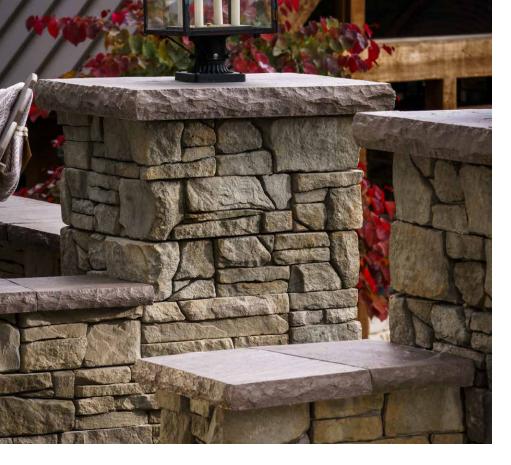

# BELMONT CAPS

The hand-chiseled look of this large-format cap sizes enhances visual impact. A sophisticated natural stone-like texture complements any element with a refined polished look.

BLUESTONE

BROWNSTONE

# FEATURES & BENEFITS

- Elegant look of hand-chiseled stone
- Large-format sizes
- Multiple sizes and shapes for design versatility