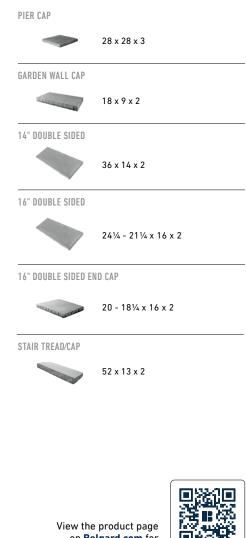

### PALLET INFORMATION

| BELMONT CAPS                   |                    | LNFT/<br>PALLET | LNFT/<br>LAYER | LAYER/<br>PALLET | UNITS/<br>Pallet | WEIGHT/<br>Pallet |
|--------------------------------|--------------------|-----------------|----------------|------------------|------------------|-------------------|
| PIER CAP                       | 28 x 28 x 3        | -               | -              | -                | 4                | 700               |
| GARDEN<br>WALL CAP             | 18 x 9 x 2         | -               | -              | -                | 54               | 1650              |
| 14" DOUBLE<br>SIDED            | 36 x 14 x 2        | -               | -              | -                | 18               | 1450              |
| 16" DOUBLE<br>SIDED            | 24¼ - 21¼ x 16 x 2 | -               | -              | -                | 32               | 1810              |
| 16" DOUBLE<br>SIDED END<br>CAP | 20 - 18¼ x 16 x 2  | -               | -              | -                | 16               | 850               |
| STAIR<br>TREAD/CAP             | 52 x 13 x 2        | -               | -              | -                | 18               | 1872              |

## SHAPES & SIZES

on Belgard.com for more information

WRIGHTSTOWN

2 Farago Blvd Wrightstown, NJ 08640

PARKER FORD

16 Anderson Rd Parker Ford, PA 19457

WOODBURY

201 Park Ave