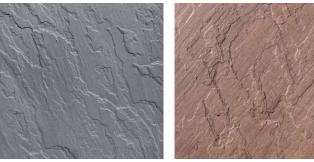

# BELMONT CAPS

The hand-chiseled look of this large-format cap sizes enhances visual impact. A sophisticated natural stone-like texture complements any element with a refined polished look.

BLUESTONE

BROWNSTONE