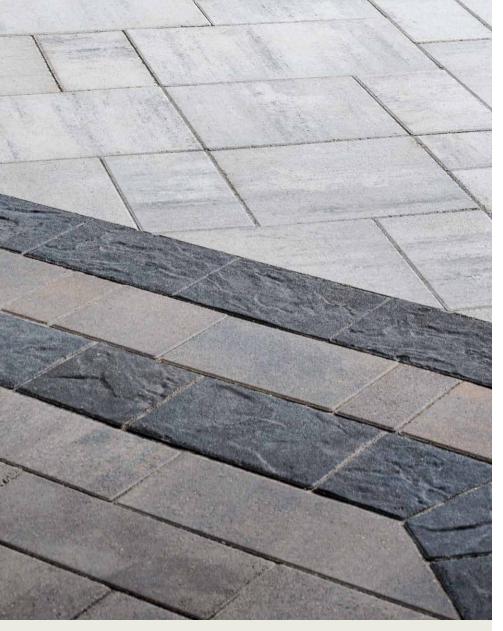

# ORIGINS<sup>™</sup> PAVER | 60MM

With the ideal shape and size for driveways, small patios and borders, the subtle chiseled stone face is enriched with DuraFusion Technology for enhanced color, texture and wear-resistance.

# FEATURES & BENEFITS

- Look and feel of natural chiseled stone
- Ideal for small patios, borders, banding or residential vehicular applications
- Maximized pallet layout for jobsite efficiencies
- Reduced cuts, installation time and waste
- Increased options for creative patterns
- Simplified quoting and design of projects
- Uniform dimensions compatible with other Origins paver sizes
- · Sizing compatible with all Belgard modular paver lines -- look for the Modular Sizing icon