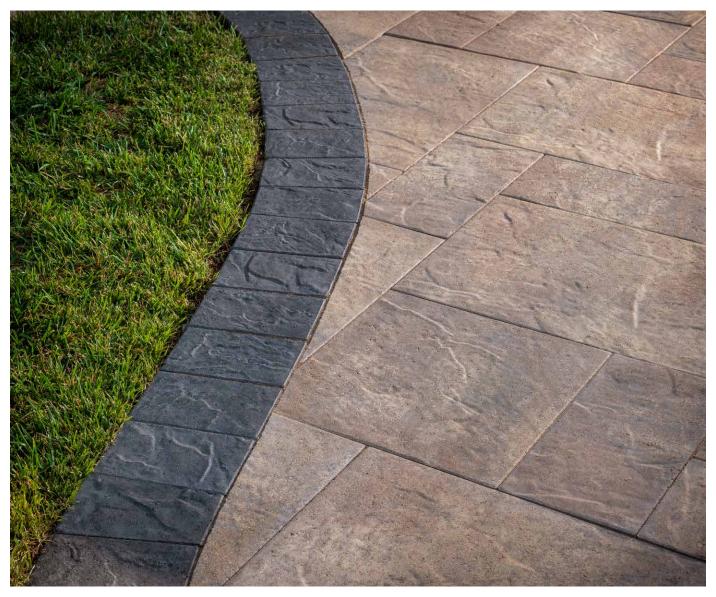

# ORIGINS<sup>™</sup> PAVER | 60MM

With the ideal shape and size for driveways, small patios and borders, the subtle chiseled stone face is enriched with DuraFusion Technology for enhanced color, texture and wear-resistance.

# FEATURES & BENEFITS

- Look and feel of natural chiseled stone
- Ideal for small patios, borders, banding or residential vehicular applications
- Maximized pallet layout for jobsite efficiencies
- Reduced cuts, installation time and waste
- Increased options for creative patterns
- Simplified quoting and design of projects
- Uniform dimensions compatible with other Origins paver sizes
- · Sizing compatible with all Belgard modular paver lines -- look for the Modular Sizing icon