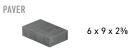

## PALLET INFORMATION

| ORIGINS™ PAVER |            | SQFT/<br>PALLET | UNITS/<br>LAYER | SQFT/<br>Layer | LAYER/<br>PALLET | WEIGHT/<br>Pallet |  |
|----------------|------------|-----------------|-----------------|----------------|------------------|-------------------|--|
| 6X9<br>60MM    | 6 x 9 x 2¾ | 112.5           | 32              | 112.5          | 10               | 3296              |  |