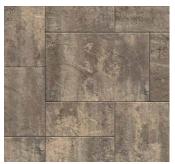

# ORIGINS<sup>™</sup> 6 3-PIECE SYSTEM | 60MM



Emulating the look and texture of natural stone, this paver system offers earthy tones and a chiseled face enriched with DuraFusion Technology for enhanced color, texture and wear-resistance.







ASHWOOD 😽

CHESWICK 😽



IRON BAY 😽





## DRIVEWAY ADA APPROVED COMPLIANT

#### **QUALITY FOR LIFE**

Every step of our manufacturing process incorporates rigorous research, testing and quality assurance. We demand the highest quality from each of our facilities across North America. We believe in creating world class building products that stand the test of time. See our lifetime warranty at **Belgard.com/Warranty** 

## FEATURES & BENEFITS

- Look and feel of natural stone
- Ideal for walkways, smaller patios, and residential vehicular applications
- Maximized pallet layout for jobsite efficiencies
- Reduced cuts, installation time and waste
- Increased options for creative patterns
- Simplified quoting and design of projects
- Uniform dimensions compatible with other Origins paver