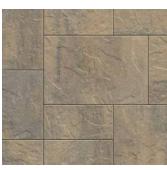

# ORIGINS<sup>™</sup> 6 3-PIECE SYSTEM | 60MM



Emulating the look and texture of natural stone, this paver system offers earthy tones and a chiseled face enriched with DuraFusion Technology for enhanced color, texture and wear-resistance.







ASHWOOD 😽

CHESWICK 😽



IRON BAY 😽





## DRIVEWAY ADA APPROVED COMPLIANT

#### **QUALITY FOR LIFE**

Every step of our manufacturing process incorporates rigorous research, testing and quality assurance. We demand the highest quality from each of our facilities across North America. We believe in creating world class building products that stand the test of time. See our lifetime warranty at **Belgard.com/Warranty** 

## FEATURES & BENEFITS

- Look and feel of natural stone
- Ideal for walkways, smaller patios, and residential vehicular applications
- Maximized pallet layout for jobsite efficiencies
- Reduced cuts, installation time and waste
- Increased options for creative patterns
- Simplified quoting and design of projects
- Uniform dimensions compatible with other Origins paver sizes
- Sizing compatible