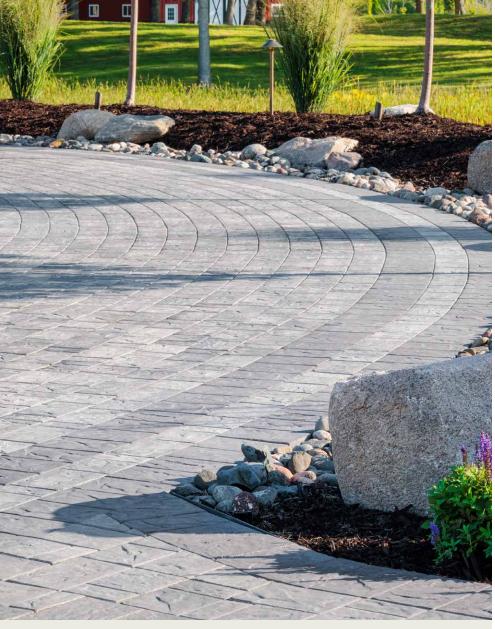

# ORIGINS<sup>™</sup> 6 3-PIECE SYSTEM | 60MM

Emulating the look and texture of natural stone, this paver system offers earthy tones and a chiseled face enriched with DuraFusion Technology for enhanced color, texture and wear-resistance.

## DRIVEWAY ADA APPROVED COMPLIANT

## FEATURES & BENEFITS

- Look and feel of natural stone
- Ideal for walkways, smaller patios, and residential vehicular applications
- Maximized pallet layout for jobsite efficiencies
- Reduced cuts, installation time and waste
- Increased options for creative patterns
- Simplified quoting and design of projects
- Uniform dimensions compatible with other Origins paver sizes
- Sizing compatible with all Belgard modular paver lines -- look for the Modular Sizing icon