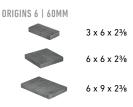

DURAFUSION" TECHNOLOGY Refined texture with enhanced wear-resistance

SHAPES & SIZES

### PALLET INFORMATION

| ORIGINS™ 3-PIECE  |              | SQFT/<br>PALLET | UNITS/<br>LAYER | SQFT/<br>Layer | LAYER/<br>PALLET | WEIGHT/<br>Pallet |
|-------------------|--------------|-----------------|-----------------|----------------|------------------|-------------------|
| ORIGINS 6<br>60MM | 3 x 6 x 2¾   | 120             | 16              | 12             | 10               | 3516              |
|                   | 6 x 6 x 23⁄8 |                 | 16              |                |                  |                   |
|                   | 6 x 9 x 2¾   |                 | 16              |                |                  |                   |