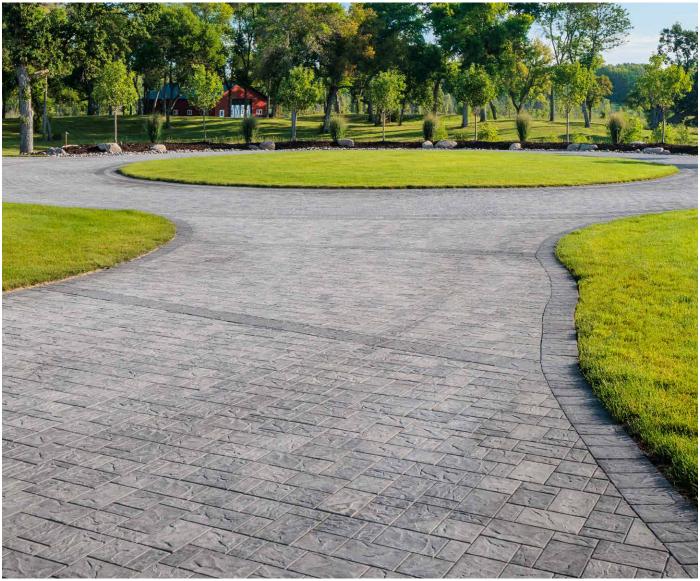

# ORIGINS<sup>™</sup> 6 3-PIECE SYSTEM | 60MM

Emulating the look and texture of natural stone, this paver system offers earthy tones and a chiseled face enriched with DuraFusion Technology for enhanced color, texture and wear-resistance.

## DRIVEWAY ADA APPROVED COMPLIANT

## FEATURES & BENEFITS

- Look and feel of natural stone
- Ideal for walkways, smaller patios, and residential vehicular applications
- Maximized pallet layout for jobsite efficiencies
- Reduced cuts, installation time and waste
- Increased options for creative patterns
- Simplified quoting and design of projects
- Uniform dimensions compatible with other Origins paver sizes
- Sizing compatible with all Belgard modular paver lines -- look for the Modular Sizing icon