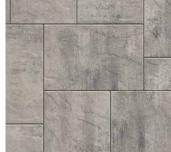

# ORIGINS<sup>™</sup> 6 3-PIECE SYSTEM | 60MM



Emulating the look and texture of natural stone, this paver system offers earthy tones and a chiseled face enriched with DuraFusion Technology for enhanced color, texture and wear-resistance.







ASHWOOD 😽

CHESWICK 😽



IRON BAY 😽





## DRIVEWAY ADA APPROVED COMPLIANT

#### **QUALITY FOR LIFE**

Every step of our manufacturing process incorporates rigorous research, testing and quality assurance. We demand the highest quality from each of our facilities across North America. We believe in creating world class building products that stand the test of time. See our lifetime warranty at **Belgard.com/Warranty** 

## FEATURES & BENEFITS

- Look and feel of natural stone
- Ideal for walkways, smaller patios, and residential vehicular applications
- Maximized pallet layout for jobsite efficiencies
- Reduced cuts, installation time and waste
- Increased options for creative patterns
- Simplified quoting and design of projects
- Uniform dimensions compatible with other Origins paver s