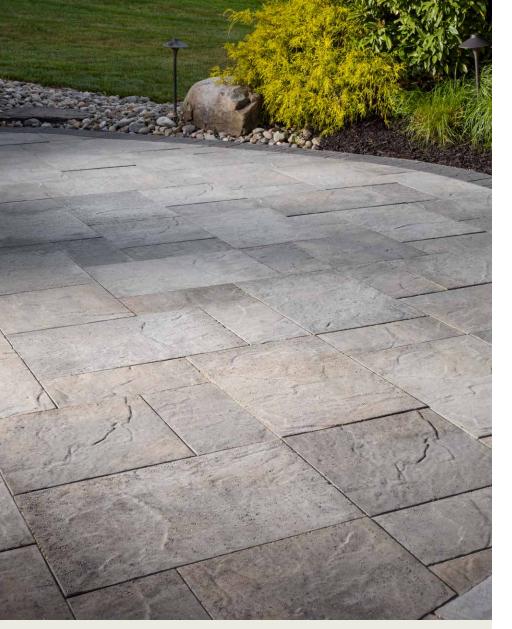

# ORIGINS<sup>™</sup> 18

3-PIECE SYSTEM | 60MM

Emulating the look and texture of natural stone, this paver system offers earthy tones and a chiseled face enriched with DuraFusion Technology for enhanced color, texture and wear-resistance.

CHESWICK 🤝