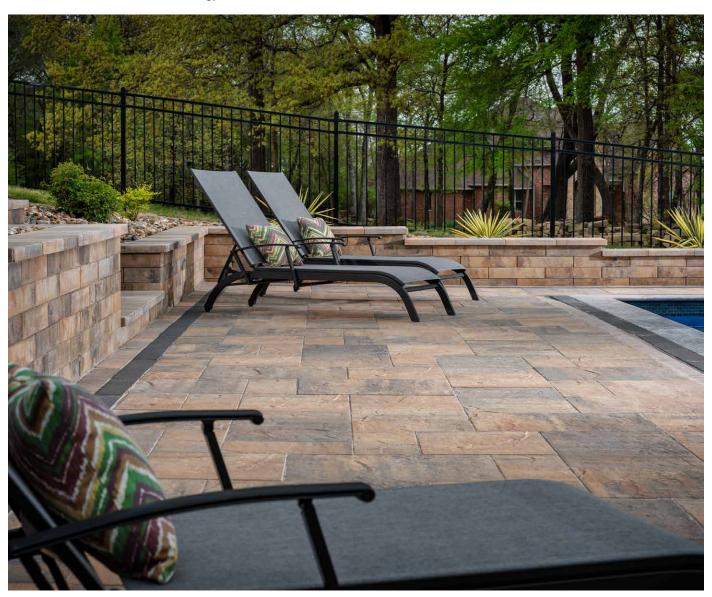

# ORIGINS<sup>™</sup> 18

3-PIECE SYSTEM | 60MM

Emulating the look and texture of natural stone, this paver system offers earthy tones and a chiseled face enriched with DuraFusion Technology for enhanced color, texture and wear-resistance.

CHESWICK 🤝

### FEATURES & BENEFITS

- · Look and feel of natural stone
- · Contemporary large-format sizing
- · Maximized pallet layout for jobsite efficiencies
- · Reduced cuts, installation time and waste
- · Increased options for creative patterns
- · Simplified quoting and design of projects
- · Uniform dimensions compatible with other Origins paver sizes
- Sizing compatible with all Belgard modular paver lines -- look for the Modular Sizing icon