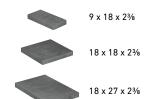

### SHAPES & SIZES

ORIGINS 18 | 60MM

#### PALLET INFORMATION

| ORIGINS™ 3-PIECE   |                | SQFT/<br>PALLET | UNITS/<br>LAYER | SQFT/<br>LAYER | LAYER/<br>PALLET | WEIGHT/<br>Pallet |
|--------------------|----------------|-----------------|-----------------|----------------|------------------|-------------------|
| ORIGINS 18<br>60MM | 9 x 18 x 23/8  | 112.5           | 2               | 11.3           | 10               | 3296              |
|                    | 18 x 18 x 2¾   |                 | 1               |                |                  |                   |
|                    | 18 x 27 x 23/8 |                 | 2               |                |                  |                   |