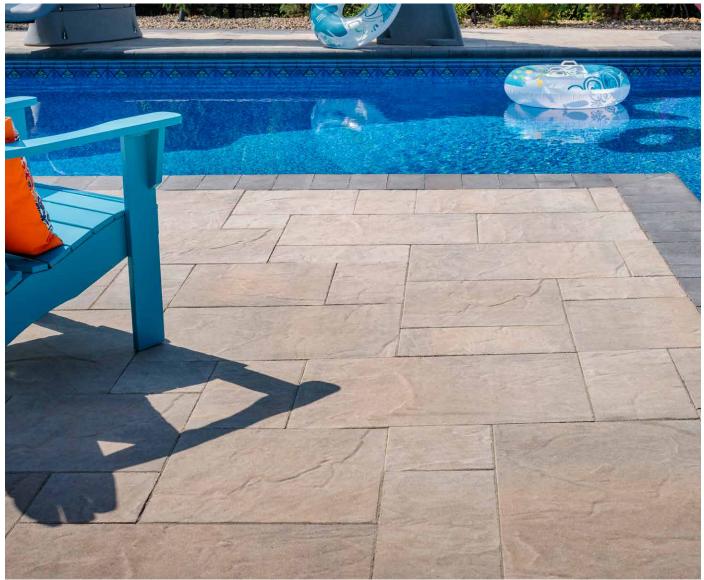

# ORIGINS<sup>™</sup> 18 3-PIECE SYSTEM | 60MM

Emulating the look and texture of natural stone, this paver system offers an earthy chiseled appearance enriched by factory-applied sealant for enhanced color and durability.

# FEATURES & BENEFITS

- Look and feel of natural stone
- Contemporary large-format sizing
- Maximized pallet layout for jobsite efficiencies
- Reduced cuts, installation time and waste
- Increased options for creative patterns
- Simplified quoting and design of projects
- Uniform dimensions compatible with other
  Origins paver sizes
- Sizing compatible with all Belgard modular paver lines -- look for the Modular Sizing icon