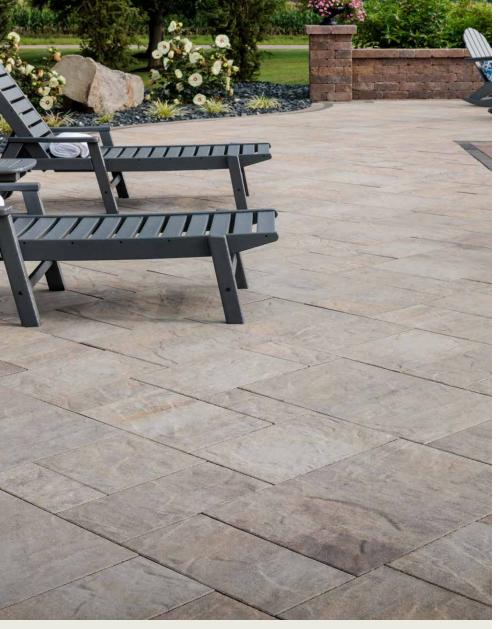

# ORIGINS<sup>™</sup> 18 3-PIECE SYSTEM | 60MM

Emulating the look and texture of natural stone, this paver system offers an earthy chiseled appearance enriched by factory-applied sealant for enhanced color and durability.

BRITTANY BEIGE 💧

NEWPORT GRAY 💍

COLORTECH" ADA SEALED COMPLIANT