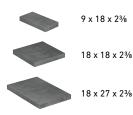

## SHAPES & SIZES

ORIGINS 18 | 60MM

## PALLET INFORMATION

| ORIGINS™ 3-PIECE   |              | SQFT/<br>PALLET | UNITS/<br>LAYER | SQFT/<br>Layer | LAYER/<br>PALLET | WEIGHT/<br>Pallet |
|--------------------|--------------|-----------------|-----------------|----------------|------------------|-------------------|
| ORIGINS 18<br>60MM | 9 x 18 x 2¾  | 112.5           | 2               | 11.3           | 10               | 3296              |
|                    | 18 x 18 x 2¾ |                 | 1               |                |                  |                   |
|                    | 18 x 27 x 2¾ |                 | 2               |                |                  |                   |