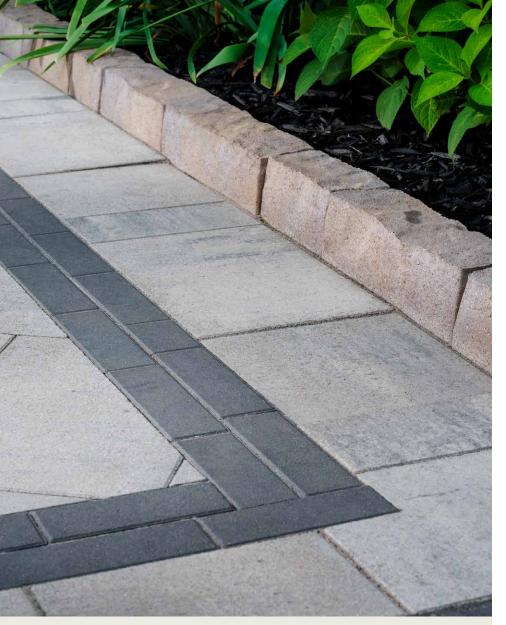

# **DIMENSIONS**

PAVER | 60MM

With a shape ideal for driveways, small patios and borders, the smooth face of these contemporary pavers are enriched with DuraFusion for enhanced texture and wear-resistance.

# FEATURES & BENEFITS

- Smooth face with clean, crisp lines
- · Ideal for small patios, walkways, borders, accents and residential vehicular applications
- · Maximized pallet layout for jobsite efficiencies
- · Reduced cuts, installation time and waste
- · Increased options for creative patterns
- · Simplified quoting and design of projects
- · Uniform dimensions compatible with other Dimensions paver sizes
- · Sizing compatible with all Belgard modular paver lines -- look for the Modular Sizing icon

DURAFUSION" TECHNOLOGY Refined texture with enhanced wear-resistance