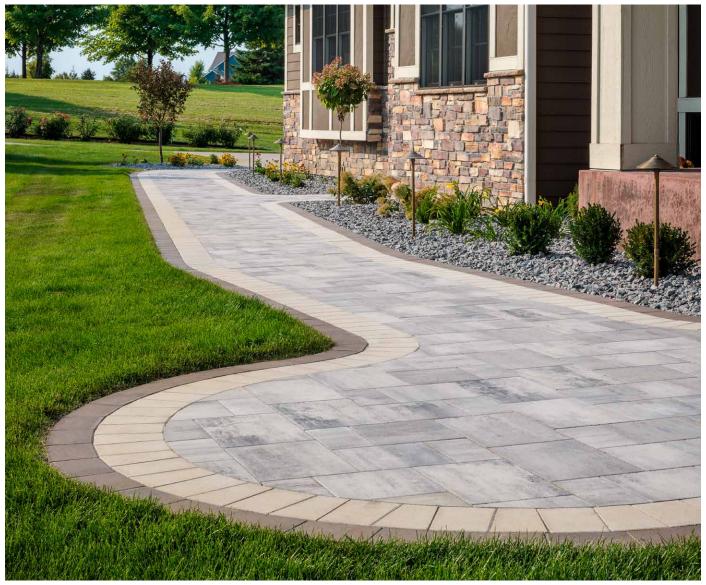

# **DIMENSIONS**

PAVER | 60MM

With a shape ideal for driveways, small patios and borders, the smooth face of these contemporary pavers are enriched with DuraFusion for enhanced texture and wear-resistance.

# FEATURES & BENEFITS

- Smooth face with clean, crisp lines
- · Ideal for small patios, walkways, borders, accents and residential vehicular applications
- · Maximized pallet layout for jobsite efficiencies
- · Reduced cuts, installation time and waste
- · Increased options for creative patterns
- · Simplified quoting and design of projects
- · Uniform dimensions compatible with other Dimensions paver sizes
- · Sizing compatible with all Belgard modular paver lines -- look for the Modular Sizing icon

# SHAPES & SIZES

3X9 | 60MM

3 x 9 x 23/8

6X9 | 60MM

6 x 9 x 23/8