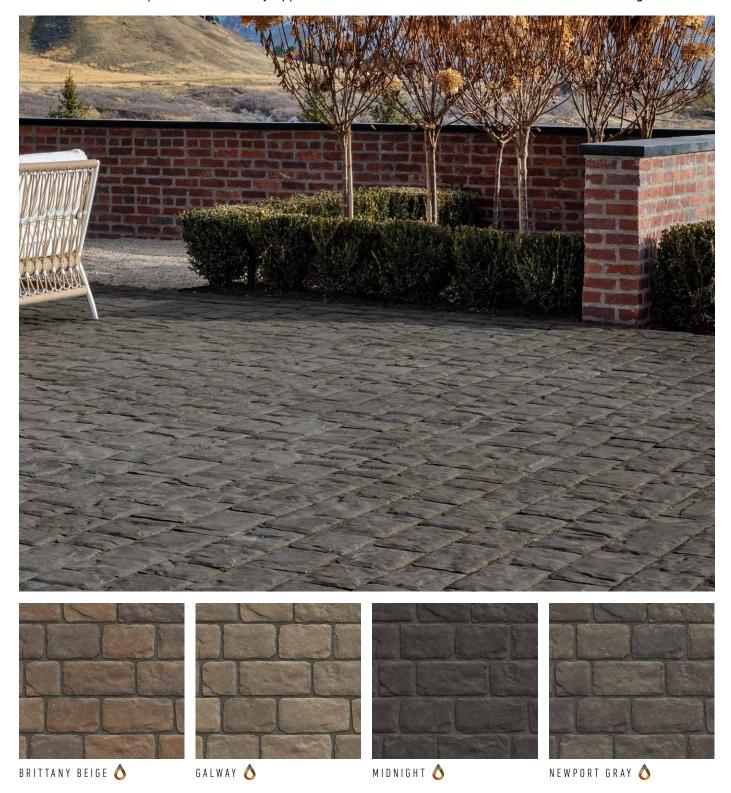

# **CHARLESTONE**

3-PIECE PAVER | 60MM

Reminiscent of early American streets, these pavers feature the timeless look of weathered hand-cobbled stone with the added protection of factory-applied sealant for enhanced resistance from stains or fading.

### FEATURES & BENEFITS

- · Timeless look of hand-cobbled stone
- · Sized in true 3-inch increments for simplified estimating and ordering
- · Reduced cuts and waste
- · Pallet optimized for both mechanical and manual installation
- Sizing compatible with all Belgard modular paver lines -- look for the Modular Sizing icon

COLORTECH" SEALED Factory-applied sealant