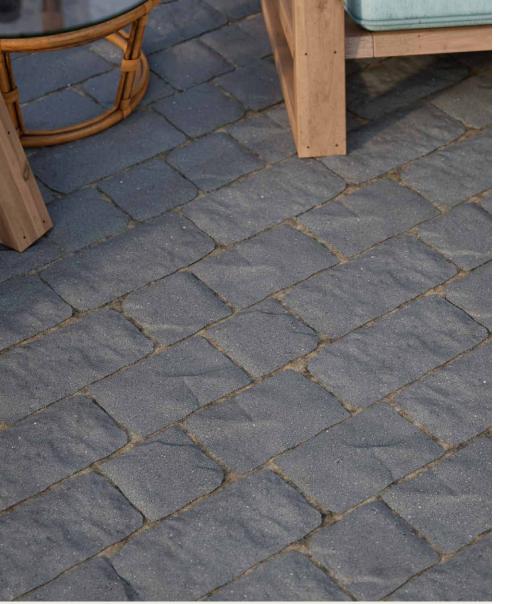

# **CHARLESTONE**

3-PIECE PAVER | 60MM

Reminiscent of early American streets, these pavers feature the timeless look of weathered hand-cobbled stone with the added protection of factory-applied sealant for enhanced resistance from stains or fading.

### FEATURES & BENEFITS

- · Timeless look of hand-cobbled stone
- · Sized in true 3-inch increments for simplified estimating and ordering
- · Reduced cuts and waste
- · Pallet optimized for both mechanical and manual installation
- Sizing compatible with all Belgard modular paver lines -- look for the Modular Sizing icon