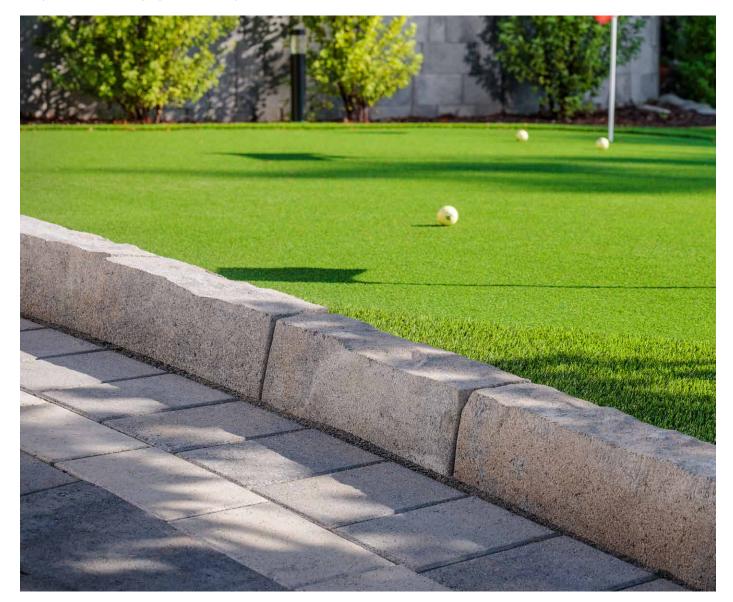

# ANGLIA EDGER°

EDGER

Larger edger units feature a chiseled finish and tapered edges to provide an elegant complement to driveways, patios, walkways and flower beds.

COTSWOLD MIST

GASCONY TAN

Every step of our manufacturing process incorporates rigorous research, testing and quality assurance. We demand the highest quality from each of our facilities across North America. We believe in creating world class building products that stand the test of time. See our lifetime warranty at **Belgard.com/Warranty** 

# FEATURES & BENEFITS

**QUALITY FOR LIFE** 

- Tapered ends create either curves or straight installation
- 8" height simulates natural stone curbing
- Three different lengths offer a random look and flexible installation
- Large scale pieces create efficient installation
- · Look and feel of natural chiseled stone