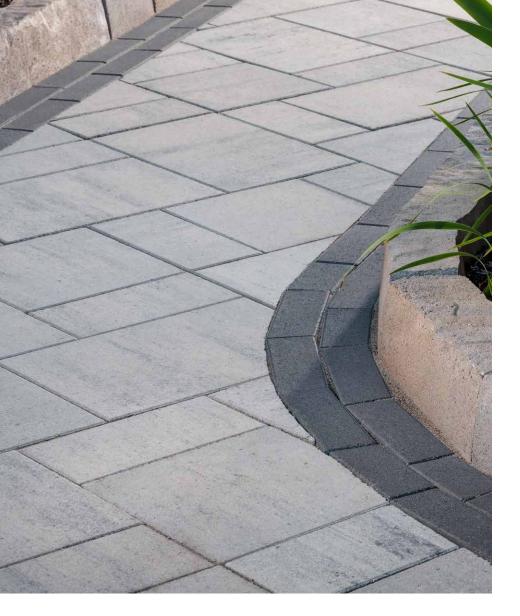

# ANGLIA EDGER°

EDGER

Larger edger units feature a chiseled finish and tapered edges to provide an elegant complement to driveways, patios, walkways and flower beds.

COTSWOLD MIST

GASCONY TAN

Every step of our manufacturing process incorporates rigorous research, testing and quality assurance. We demand the highest quality from each of our facilities across North America. We believe in creating world class building products that stand the test of time. See our lifetime warranty at **Belgard.com/Warranty** 

# FEATURES & BENEFITS

**QUALITY FOR LIFE** 

- Tapered ends create either curves or straight installation
- 8" height simulates natural stone curbing
- Three different lengths offer a random look and flexible installation
- Large scale pieces create efficient installation
- · Look and feel of natural chiseled stone