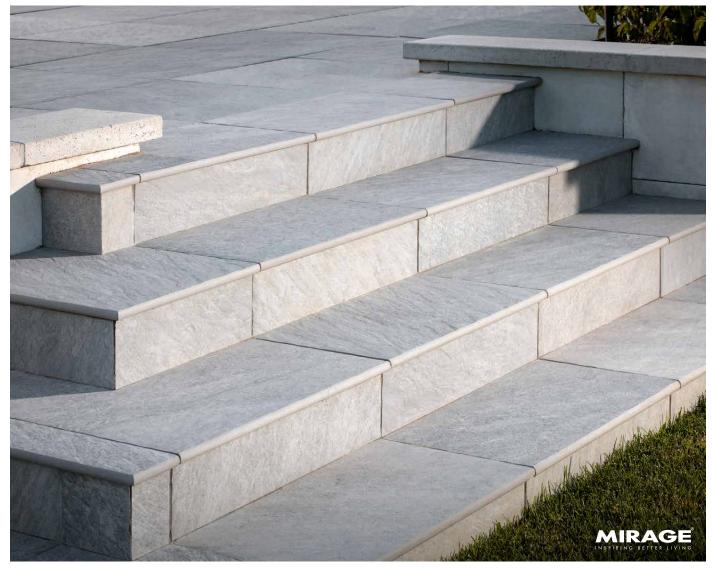

# QUARZITI 2.0

This interpretation of natural quartz incorporates a gentle shading effect with the authentic diversity and suble iridescence of natural elements.

WATERFALL QR 03 NAT

LOW SOLAR HEAT

## FEATURES & BENEFITS

- Realistic look of natural quartz
- A variety of modular shapes offer ultimate design flexibility
- Incredibly high breakage loads, up to 3,000 pounds
- Modular for faster installation
- · Can be cleaned with normal household cleaners and even pressure washed with a low pressure washing device.\*
- High density and ultra-low absorption rate creates a tight surface texture and fends off surface mold, moss, dirt and other type of stains
- Unaffected by alkalis, acids, chemical agents, salt and other de-icing materials
- · Structured top textures create non-slip surfaces
- Freeze thaw resistant—100% frost-free and properties remain unaltered at temperatures ranging from -51.1° to + 60° C (-60°F to +140°F)