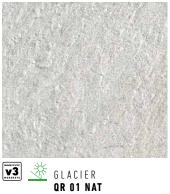

# QUARZITI 2.0

This interpretation of natural quartz incorporates a gentle shading effect with the authentic diversity and suble iridescence of natural elements.

WATERFALL QR 03 NAT

LOW SOLAR HEAT