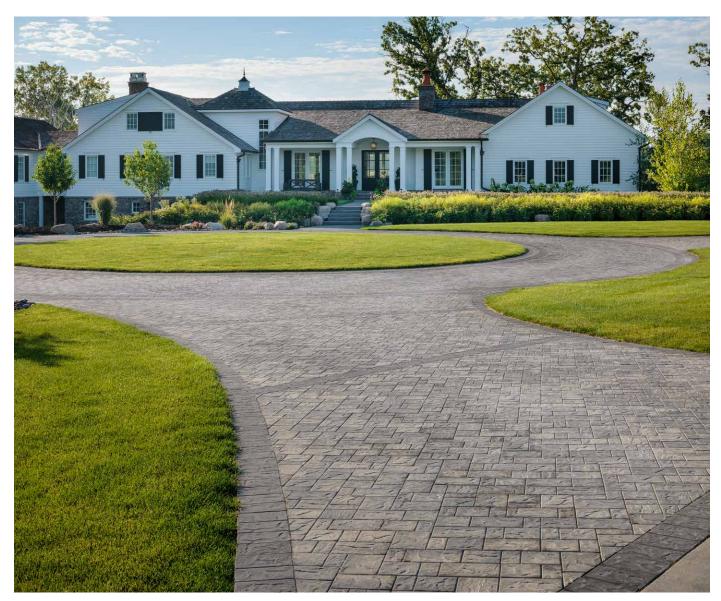

# ORIGINS<sup>™</sup> 6

3-PIECE SYSTEM | 60MM

Emulating the look and texture of natural stone, this paver system offers earthy tones and a slightly chiseled surface that blends with outdoor environments.

CHESWICK AVONDALE IRON BAY

DRIVEWAY