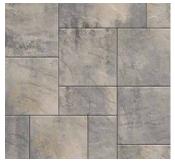

# ORIGINS<sup>™</sup> 6

3-PIECE SYSTEM | 60MM



Emulating the look and texture of natural stone, this paver system offers earthy tones and a slightly chiseled surface that blends with outdoor environments.









CHESWICK AVONDALE IRON BAY









DRIVEWAY

## **QUALITY FOR LIFE**

Every step of our manufacturing process incorporates rigorous research, testing and quality assurance. We demand the highest quality from each of our facilities across North America. We believe in creating world class building products that stand the test of time. See our lifetime warranty at **Belgard.com/Warranty** 

#### FEATURES & BENEFITS

- Look and feel of natural stone
- · Maximized pallet layout for jobsite efficiencies
- · Reduced cuts, installation time and waste
- · Increased options for creative patterns
- · Simplified quoting and design of projects
- · Uniform dimensions compatible with other Origins paver sizes
- Sizing compatible with all Belgard modular paver lines, like Dimensions  $^{\text{TM}}$