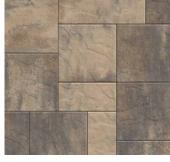

# ORIGINS<sup>™</sup> 6

3-PIECE SYSTEM | 60MM



Emulating the look and texture of natural stone, this paver system offers earthy tones and a slightly chiseled surface that blends with outdoor environments.









CHESWICK AVONDALE IRON BAY









DRIVEWAY

## **QUALITY FOR LIFE**

Every step of our manufacturing process incorporates rigorous research, testing and quality assurance. We demand the highest quality from each of our facilities across North America. We believe in creating world class building products that stand the test of time. See our lifetime warranty at **Belgard.com/Warranty** 

#### FEATURES & BENEFITS

- Look and feel of natural stone
- · Maximized pallet layout for jobsite efficiencies
- · Reduced cuts, installation time and waste
- · Increased options for creative patterns
- · Simplified quoting and design of projects
- · Uniform dimensions compatible with other Origins paver sizes
- Sizing compatible with all Belgard modular paver lines, like Dimensions  $^{\text{TM}}$