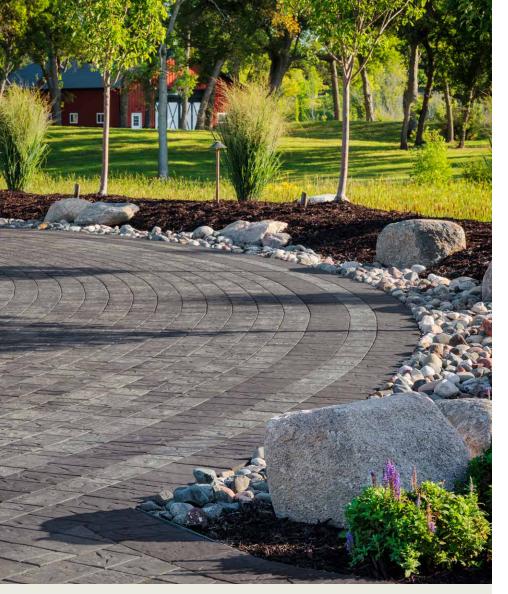

# ORIGINS<sup>™</sup> 6

3-PIECE SYSTEM | 60MM

Emulating the look and texture of natural stone, this paver system offers earthy tones and a slightly chiseled surface that blends with outdoor environments.

CHESWICK AVONDALE IRON BAY

DRIVEWAY

#### FEATURES & BENEFITS

- Look and feel of natural stone
- · Maximized pallet layout for jobsite efficiencies
- · Reduced cuts, installation time and waste
- · Increased options for creative patterns
- · Simplified quoting and design of projects
- · Uniform dimensions compatible with other Origins paver sizes
- Sizing compatible with all Belgard modular paver lines, like Dimensions  $^{\text{TM}}$  and Papyrus  $^{\text{TM}}$
- · Ideal for walkways, patios and residential vehicular applications