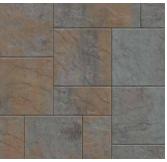

# ORIGINS<sup>™</sup> 6

3-PIECE SYSTEM | 60MM



Emulating the look and texture of natural stone, this paver system offers earthy tones and a slightly chiseled surface that blends with outdoor environments.









CHESWICK AVONDALE IRON BAY









DRIVEWAY

## **QUALITY FOR LIFE**

Every step of our manufacturing process incorporates rigorous research, testing and quality assurance. We demand the highest quality from each of our facilities across North America. We believe in creating world class building products that stand the test of time. See our lifetime warranty at **Belgard.com/Warranty** 

#### FEATURES & BENEFITS

- Look and feel of natural stone
- · Maximized pallet layout for jobsite efficiencies
- · Reduced cuts, installation time and waste
- · Increased options for creative patterns
- · Simplified quoting and design of projects
- · Uniform dimensions compatible with other Origins paver sizes
- Sizing compatible with all Belgard modular paver lines, like Dimensions  $^{\text{TM}}$  an