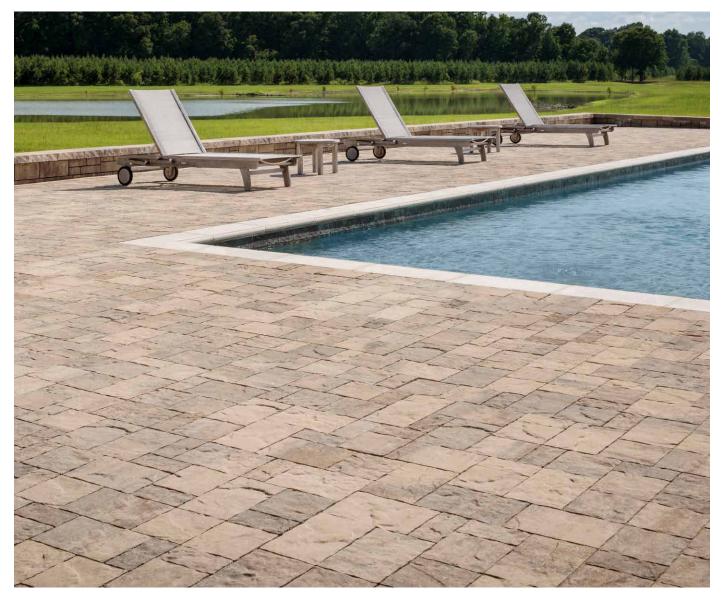

# LAFITT® overlay | 30mm

With a look emulating natural cut slate, overlay existing sound concrete with these, durable pavers to update a driveway or patio for enhanced aesthetic appeal.

CHESWICK

A V O N D A L E

## FEATURES & BENEFITS

- Natural cut slate texture
- Can be used as an overlay to bring new life to sound concrete
- Can be installed with a traditional paver base for small patios or walkways