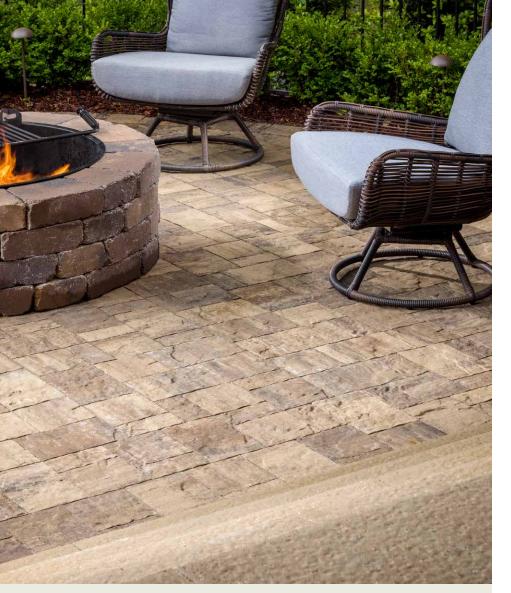

# LAFITT® overlay | 30mm

With a look emulating natural cut slate, overlay existing sound concrete with these, durable pavers to update a driveway or patio for enhanced aesthetic appeal.

CHESWICK

A V O N D A L E

## FEATURES & BENEFITS

- Natural cut slate texture
- Can be used as an overlay to bring new life to sound concrete
- Can be installed with a traditional paver base for small patios or walkways