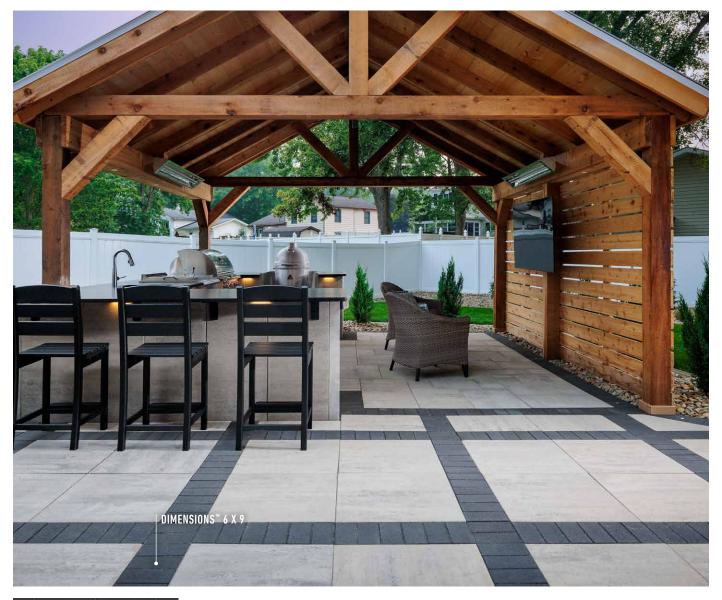

# DIMENSIONS<sup>™</sup> PAVER | 60MM

Ideal for accents, driveways and small patios, the contemporary smooth, linear surface of this paver is enriched with DuraFusion Technology for enhanced texture and wear-resistance.

## FEATURES & BENEFITS

- Clean lines and a modern architectural appearance
- · Sized in true 3" increments for design and installation efficiencies
- Ideal for patios, walkways, accents, borders and residential vehicular applications
- · Can be utilized to construct an ADA-compliant pavement
- 3 mm micro-chamfer width to minimize vibration and enhance wheelchair comfort
- · Reduced cuts, installation time and waste
- · Increased options for creative patterns
- · Compatible in sizing with all Belgard modular pavers - look for the Modular Sizing icon