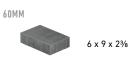

### PALLET INFORMATION

| DIMENSIONS™ PAVER |            | SQFT/  | UNITS/ | SQFT/ | LAYER/ | WEIGHT/ |
|-------------------|------------|--------|--------|-------|--------|---------|
|                   |            | PALLET | LAYER  | Layer | PALLET | Pallet  |
| 6 0MM             | 6 x 9 x 2¾ | 120    | -      | 12    | 10     | 3328    |