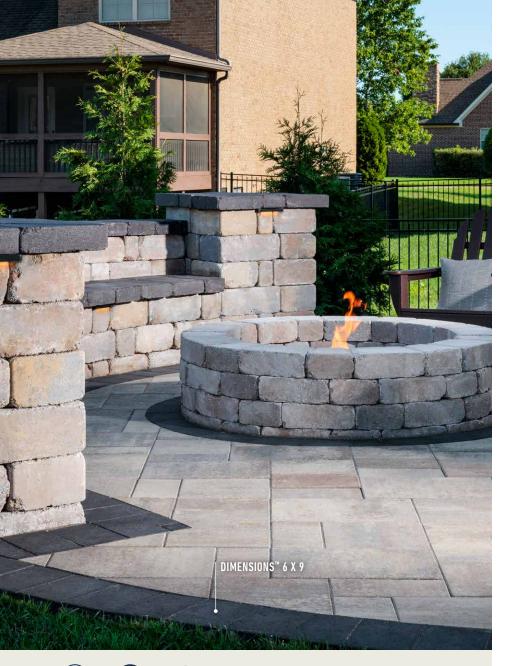

# DIMENSIONS<sup>™</sup> PAVER | 60MM

Ideal for accents, driveways and small patios, the contemporary smooth, linear surface of this paver is enriched with DuraFusion Technology for enhanced texture and wear-resistance.

## FEATURES & BENEFITS

- Clean lines and a modern architectural appearance
- · Sized in true 3" increments for design and installation efficiencies
- Ideal for patios, walkways, accents, borders and residential vehicular applications
- · Can be utilized to construct an ADA-compliant pavement
- 3 mm micro-chamfer width to minimize vibration and enhance wheelchair comfort
- · Reduced cuts, installation time and waste
- · Increased options for creative patterns
- · Compatible in sizing with all Belgard modular pavers - look for the Modular Sizing icon