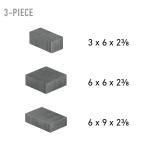

### SHAPES & SIZES

## PALLET INFORMATION

| DIMENSIONS™ 6 |            | SQFT/<br>Pallet | UNITS/<br>LAYER | SQFT/<br>Layer | LAYER/<br>PALLET | WEIGHT/<br>Pallet |
|---------------|------------|-----------------|-----------------|----------------|------------------|-------------------|
| 3-PIECE       | 3 x 6 x 2¾ | 120             | 16              | 12             | 10               | 3325              |
|               | 6 x 6 x 2¾ |                 | 16              |                |                  |                   |
|               | 6 x 9 x 2¾ |                 | 16              |                |                  |                   |