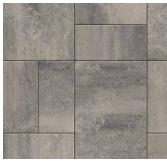

## DIMENSIONS 6 3-PIECE SYSTEM | 60MM

Versatility meets contemporary design with a multipiece system that features a smooth face and crisp, clean lines.

CHESWICK

A V O N D A L E

IRON BAY