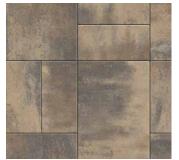

## DIMENSIONS 6 3-PIECE SYSTEM | 60MM

Versatility meets contemporary design with a multipiece system that features a smooth face and crisp, clean lines.

CHESWICK

A V O N D A L E

IRON BAY