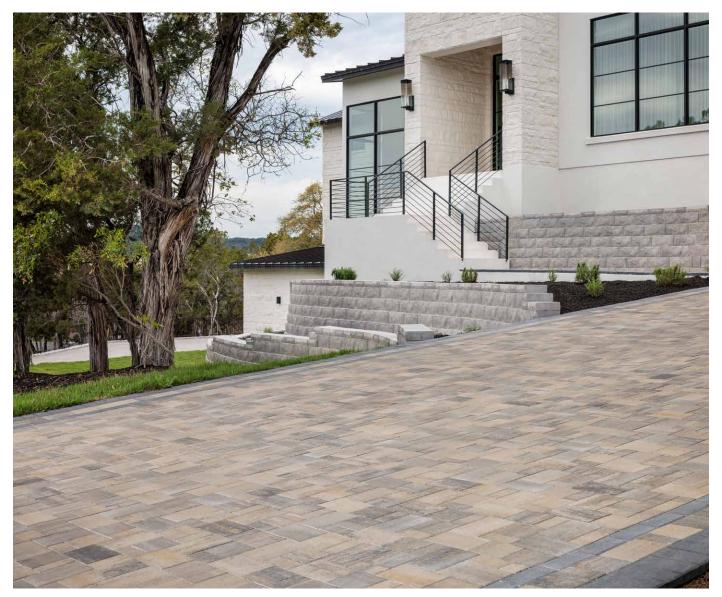

## DRIVEWAY

## DIMENSIONS 6 3-PIECE SYSTEM | 60MM

Versatility meets contemporary design with a multipiece system that features a smooth face and crisp, clean lines.

CHESWICK

A V O N D A L E

IRON BAY

### FEATURES & BENEFITS

- Smooth face with clean, crisp lines
- · Maximized pallet layout for jobsite efficiencies
- Reduced cuts, installation time and waste
- Increased options for creative patterns
- Simplified quoting and design of projects
- Uniform dimensions compatible with other Dimensions paver sizes
- Sizing compatible with other Belgard modular paver lines, like Origins<sup>™</sup> and Papyrus<sup>™</sup>
- · Ideal for patios, walkways and residential vehicular applications