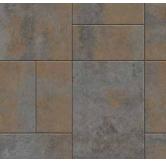

## DIMENSIONS 6 3-PIECE SYSTEM | 60MM

Versatility meets contemporary design with a multipiece system that features a smooth face and crisp, clean lines.

CHESWICK

A V O N D A L E

IRON BAY