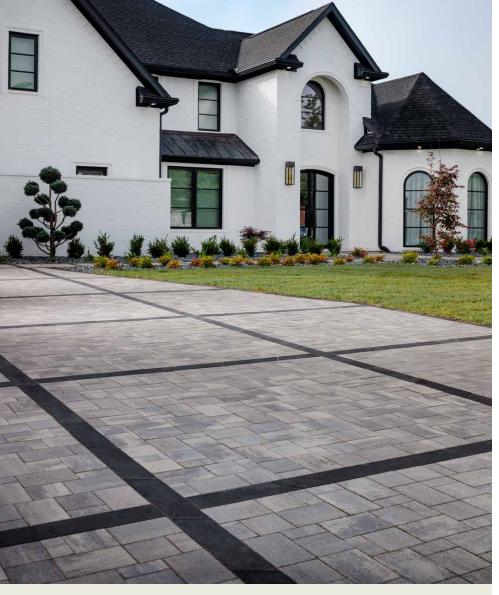

## DRIVEWAY

# APPROVED

### FEATURES & BENEFITS

- Smooth face with clean, crisp lines
- · Maximized pallet layout for jobsite efficiencies
- Reduced cuts, installation time and waste
- Increased options for creative patterns
- Simplified quoting and design of projects
- Uniform dimensions compatible with other Dimensions paver sizes
- Sizing compatible with other Belgard modular paver lines, like Origins<sup>™</sup> and Papyrus<sup>™</sup>
- · Ideal for patios, walkways and residential vehicular applications