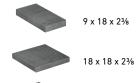

# SHAPES & SIZES

3-PIECE

18 x 27 x 23/8

View the product page on **Belgard.com** for more information

# PALLET INFORMATION

| DIMENSIONS™ 18 |              | SQFT/<br>PALLET | UNITS/<br>LAYER | SQFT/<br>LAYER | LAYER/<br>PALLET | WEIGHT/<br>PALLET |
|----------------|--------------|-----------------|-----------------|----------------|------------------|-------------------|
| 3-PIECE        | 9 x 18 x 2%  | 112.5           | -               | 11.25          | 10               | 3516              |
|                | 18 x 18 x 2¾ |                 | -               |                |                  |                   |
|                | 18 x 27 x 2¾ |                 | -               |                |                  |                   |