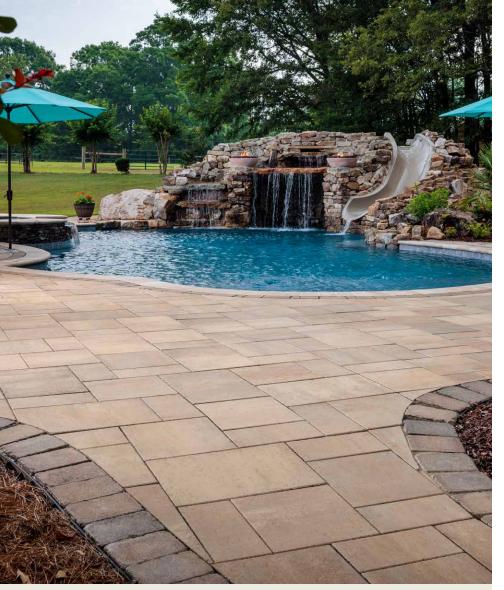

# DIMENSIONS<sup>™</sup> 18

3-PIECE SYSTEM | 60MM

The smooth, consistent finish of DuraFusion Technology complements the clean lines and linear surface for contemporary style with enhanced texture, color and wear-resistance.

# FEATURES & BENEFITS

- Smooth face with clean, crisp lines
- · Contemporary larger-format sizing
- Maximized pallet layout for jobsite efficiencies
- Reduced cuts, installation time and waste
- · Increased options for creative patterns
- · Simplified quoting and design of projects
- Uniform dimensions compatible with other Dimensions paver sizes
- Sizing compatible with other Belgard modular paver lines, like Origins™ and Papyrus™