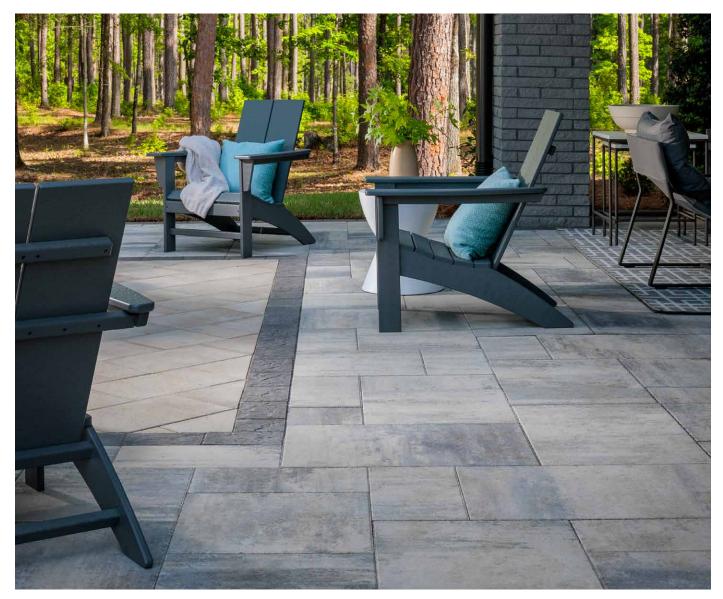

# DIMENSIONS<sup>™</sup> 18

3-PIECE SYSTEM | 60MM

The smooth, consistent finish of DuraFusion Technology complements the clean lines and linear surface for contemporary style with enhanced texture, color and wear-resistance.

# FEATURES & BENEFITS

- Smooth face with clean, crisp lines
- · Contemporary larger-format sizing
- Maximized pallet layout for jobsite efficiencies
- Reduced cuts, installation time and waste
- · Increased options for creative patterns
- · Simplified quoting and design of projects
- Uniform dimensions compatible with other Dimensions paver sizes
- Sizing compatible with other Belgard modular paver lines, like Origins™ and Papyrus™

DURAFUSION" TECHNOLOGY

Refined texture with enhanced wear-resistance