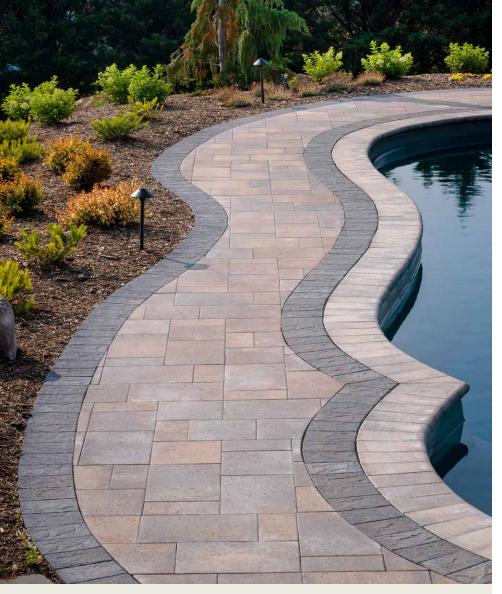

METROPOLITAN COLLECTION

DIMENSIONS<sup>™</sup> 12 3-PIECE SYSTEM | 60MM

Versatility meets contemporary design with a multipiece system that features a smooth face and crisp, clean lines.

CHESWICK

A V O N D A L E

## FEATURES & BENEFITS

- Smooth face with clean, crisp lines
- Maximized pallet layout for jobsite efficiencies
- Reduced cuts, installation time and waste
- Increased options for creative patterns
- Simplified quoting and design of projects
- Uniform dimensions compatible with other
  Dimensions paver sizes
- Sizing compatible with other Belgard modular paver lines, like Origins<sup>™</sup> and Papyrus<sup>™</sup>