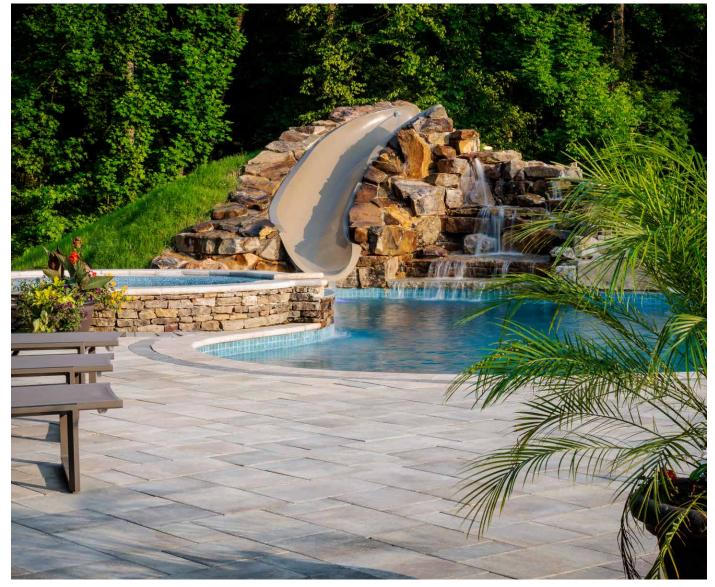

METROPOLITAN COLLECTION

DIMENSIONS<sup>™</sup> 12 3-PIECE SYSTEM | 60MM

Versatility meets contemporary design with a multipiece system that features a smooth face and crisp, clean lines.

CHESWICK

A V O N D A L E

## FEATURES & BENEFITS

- Smooth face with clean, crisp lines
- Maximized pallet layout for jobsite efficiencies
- Reduced cuts, installation time and waste
- Increased options for creative patterns
- Simplified quoting and design of projects
- Uniform dimensions compatible with other
  Dimensions paver sizes
- Sizing compatible with other Belgard modular paver lines, like Origins<sup>™</sup> and Papyrus<sup>™</sup>