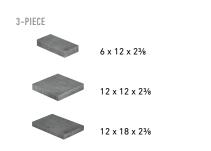

## SHAPES & SIZES

## PALLET INFORMATION

| DIMENSIONS™ 12 |              | SQFT/<br>Pallet | UNITS/<br>Layer | SQFT/<br>Layer | LAYER/<br>PALLET | WEIGHT/<br>Pallet |
|----------------|--------------|-----------------|-----------------|----------------|------------------|-------------------|
| 3-PIECE        | 6 x 12 x 2⅔  | 120             | -               | 12             | 10               | 3516              |
|                | 12 x 12 x 2¾ |                 | -               |                |                  |                   |
|                | 12 x 18 x 2¾ |                 | -               |                |                  |                   |