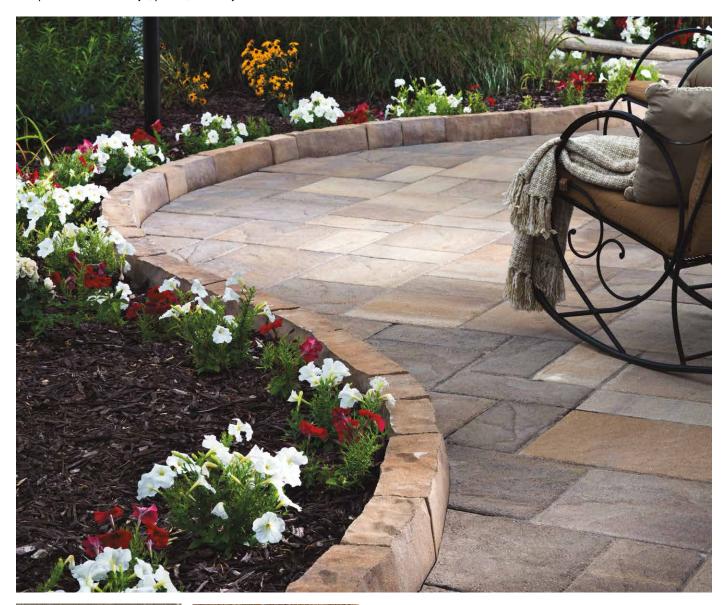

# ANGLIA EDGER®

EDGER

Large edger units feature a chiseled finish and tapered edges to provide an elegant complement to driveways, patios, walkways and flowerbeds.

COTSWOLD MIST

GASCONY TAN

## FEATURES & BENEFITS

- Tapered ends create either curves or straight installation
- 8" height simulates natural stone curbing
- Three different lengths offer a random look and flexible installation
- Large scale pieces create efficient installation
- · Look and feel of natural chiseled stone