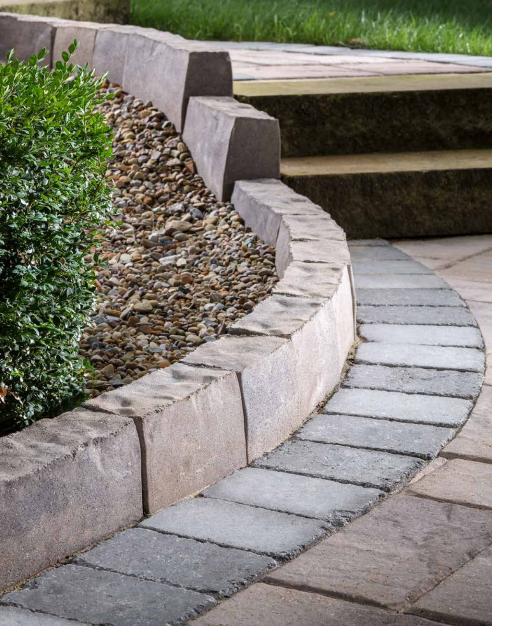

# ANGLIA EDGER®

EDGER

Large edger units feature a chiseled finish and tapered edges to provide an elegant complement to driveways, patios, walkways and flowerbeds.

COTSWOLD MIST

GASCONY TAN

## FEATURES & BENEFITS

- Tapered ends create either curves or straight installation
- 8" height simulates natural stone curbing
- Three different lengths offer a random look and flexible installation
- Large scale pieces create efficient installation
- · Look and feel of natural chiseled stone