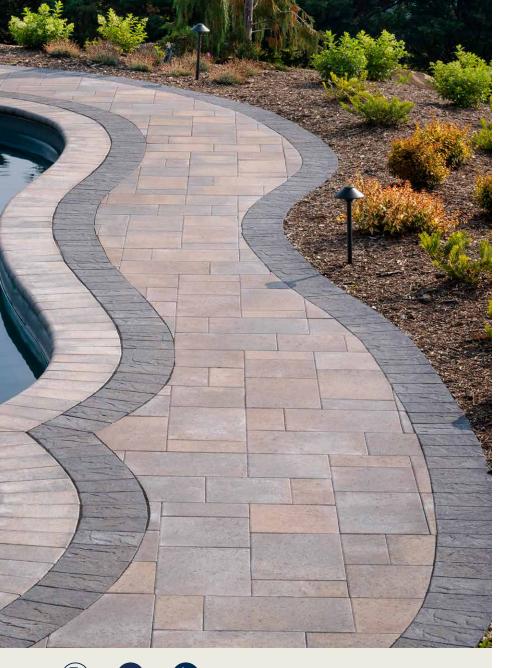

# ORIGINS<sup>™</sup> PAVER | 60MM

With a subtle chiseled stone face, this paver is an ideal choice for driveways, small patios, or for adding a touch of texture as a distinctive border, accent banding and inlaid design.

## FEATURES & BENEFITS

- Look and feel of natural stone
- Ideal for small patios, walkways, accents, borders and residential vehicular applications
- Maximized pallet layout for jobsite efficiencies
- Reduced cuts, installation time and waste
- Increased options for creative patterns
- Simplified quoting and design of projects
- Uniform dimensions compatible with other Origins paver sizes
- Sizing compatible with other Belgard modular paver lines, like Dimensions<sup>™</sup> and Papyrus<sup>™</sup>