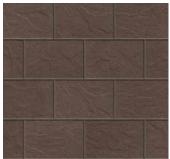

#### NATURAL COLLECTION

# ORIGINS<sup>™</sup> PAVER | 60MM



With a subtle chiseled stone face, this paver is an ideal choice for driveways, small patios, or for adding a touch of texture as a distinctive border, accent banding and inlaid design.







BOURBON

MIDNIGHT



MODULAR

DRIVEWAY APPROVED COI

#### ADA COMPLIANT

## PALLET INFORMATION

| ORIGINS™ PAVER |              | SQFT/  | UNITS/ | SQFT/ | LAYER/ | WEIGHT/ |
|----------------|--------------|--------|--------|-------|--------|---------|
|                |              | Pallet | Layer  | Layer | PALLET | Pallet  |
| 6 0 M M        | 6 x 9 x 2³/8 | 112.5  | -      | 10    | -      | 3024    |

Downloadable professional resources available at **Belgard.com/Resources** 

### QUALITY FOR LIFE

Every step of our manufacturing process incorporates rigorous research, testing and quality assurance. We demand the highest quality from each of our facilities across North America. We believe in creating world class building products that stand the test of time. See our lifetime wa