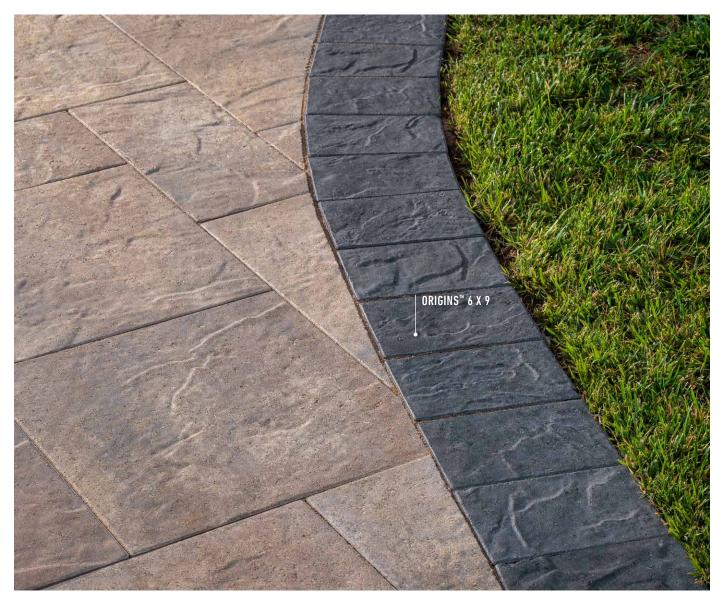

# ORIGINS<sup>™</sup> PAVER | 60MM

With a subtle chiseled stone face, this paver is an ideal choice for driveways, small patios, or for adding a touch of texture as a distinctive border, accent banding and inlaid design.

## FEATURES & BENEFITS

- Look and feel of natural stone
- Ideal for small patios, walkways, accents, borders and residential vehicular applications
- Maximized pallet layout for jobsite efficiencies
- Reduced cuts, installation time and waste
- Increased options for creative patterns
- Simplified quoting and design of projects
- Uniform dimensions compatible with other Origins paver sizes
- Sizing compatible with other Belgard modular paver lines, like Dimensions<sup>™</sup> and Papyrus<sup>™</sup>