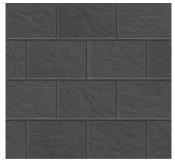

#### NATURAL COLLECTION

# ORIGINS<sup>™</sup> PAVER | 60MM



With a subtle chiseled stone face, this paver is an ideal choice for driveways, small patios, or for adding a touch of texture as a distinctive border, accent banding and inlaid design.







BOURBON

MIDNIGHT



MODULAR

DRIVEWAY APPROVED COI

#### ADA COMPLIANT

## PALLET INFORMATION

| ORIGINS™ PAVER |              | SQFT/  | UNITS/ | SQFT/ | LAYER/ | WEIGHT/ |
|----------------|--------------|--------|--------|-------|--------|---------|
|                |              | Pallet | Layer  | Layer | PALLET | Pallet  |
| 6 0 M M        | 6 x 9 x 2³/8 | 112.5  | -      | 10    | -      | 3024    |

Downloadable professional resources available at **Belgard.com/Resources** 

### QUALITY FOR LIFE

Every step of our manufacturing process incorporates rigorous research, testing and quality assurance. We demand the highest quality from each of our facilities across North America. We believe in creating world class building products that stand the test of time. See our lifetime warr