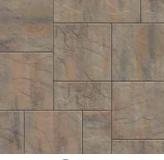

IRON BAY 🤝

# SHAPES & SIZES

3-PIECE

6 x 12 x 23/8

12 x 12 x 23/8

12 x 18 x 23/8