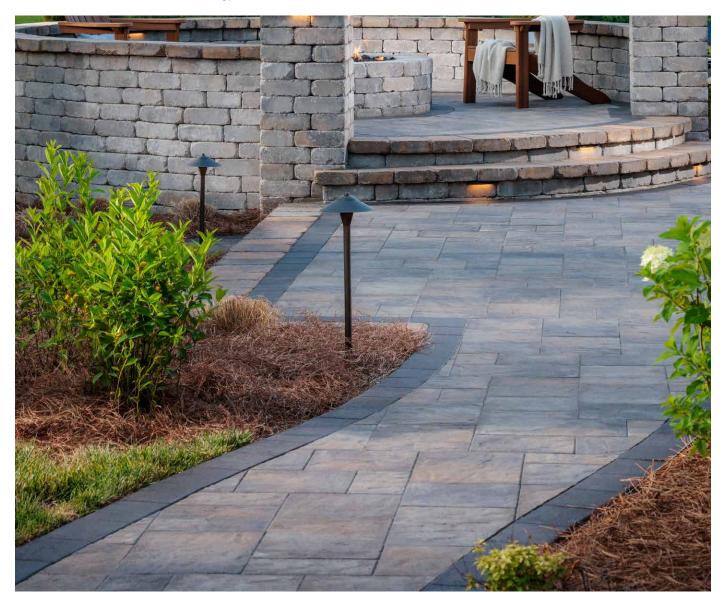

# ORIGINS<sup>™</sup> 12

3-PIECE SYSTEM | 60MM

Emulating the look and texture of natural stone, this paver system offers earthy tones and a chiseled face enriched with DuraFusion Technology for enhanced color, texture and wear-resistance.

# FEATURES & BENEFITS

- · Look and feel of natural stone
- · Maximized pallet layout for jobsite efficiencies
- Reduced cuts, installation time and waste
- · Increased options for creative patterns
- · Simplified quoting and design of projects
- · Uniform dimensions compatible with other Origins paver sizes
- Sizing compatible with all Belgard modular paver lines, like Dimensions™ and Papyrus™

Refined texture with enhanced wear-resistance