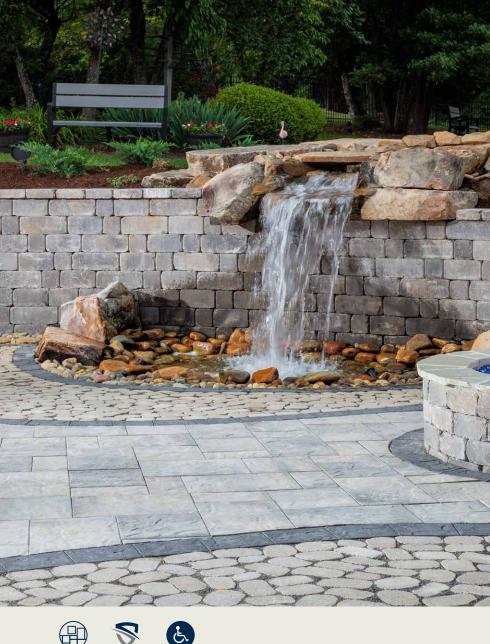

# ORIGINS<sup>™</sup> 12

3-PIECE SYSTEM | 60MM

Emulating the look and texture of natural stone, this paver system offers earthy tones and a chiseled face enriched with DuraFusion Technology for enhanced color, texture and wear-resistance.

# FEATURES & BENEFITS

- · Look and feel of natural stone
- · Maximized pallet layout for jobsite efficiencies
- Reduced cuts, installation time and waste
- · Increased options for creative patterns
- · Simplified quoting and design of projects
- · Uniform dimensions compatible with other Origins paver sizes
- Sizing compatible with all Belgard modular paver lines, like Dimensions™ and Papyrus™

Refined texture with enhanced wear-resistance