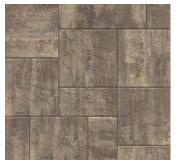

IRON BAY 🤝

# SHAPES & SIZES

3-PIECE

6 x 12 x 23/8

12 x 12 x 23/8

12 x 18 x 23/8