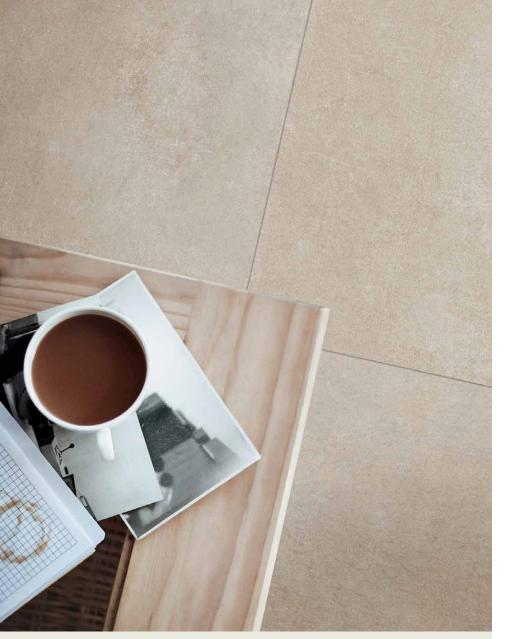

# NOVEMBER

STONE FINISH | 20MM

Minimalist styling inspired by nature is found with this versatile porcelain paver. Characteristics of stone and cement embody its texture to offer a simple, yet elegant look.

## FEATURES & BENEFITS

- · Characteristics of stone and cement combine for a simple, minimalist look with elegance
- · Available in 4 versatile colors with choice of controlled shade variation (< 15 graphics, V2 variation)
- Efficient 24" x 24" size for cost savings
- · Color-body, rectified porcelain is made in Italy
- · Can be cleaned with normal household cleaners and even pressure washed with a low pressure washing device\*
- · High density and ultra-low absorption rate creates a tight surface texture and fends off surface mold, moss, dirt and other types of stains
- · Unaffected by alkalis, acids, chemical agents, salt and other de-icing materials.
- Structured top textures create non-slip surfaces.
- Freeze thaw resistant—100% frost-free and properties remain unaltered at temperatures ranging from -51.1° to + 60° C (-60°F to +140°F).