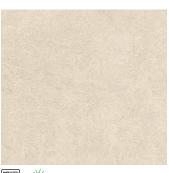

# NOVEMBER

STONE FINISH | 20MM

Minimalist styling inspired by nature is found with this versatile porcelain paver. Characteristics of stone and cement embody its texture to offer a simple, yet elegant look.

## FEATURES & BENEFITS

- · Characteristics of stone and cement combine for a simple, minimalist look with elegance
- · Available in 4 versatile colors with choice of controlled shade variation (< 15 graphics, V2 variation)
- Efficient 24" x 24" size for cost savings
- · Color-body, rectified porcelain is made in Italy
- · Can be cleaned with normal household cleaners and even pressure washed with a low pressure washing device\*
- · High density and ultra-low absorption rate creates a tight surface texture and fends off surface mold, moss, dirt and other types of stains
- · Unaffected by alkalis, acids, chemical agents, salt and other de-icing materials.
- Structured top textures create non-slip surfaces.
- Freeze thaw resistant—100% frost-free and properties remain unaltered at temperatures ranging from -51.1° to + 60° C (-60°F to +140°F).