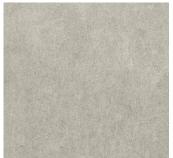

# NOVEMBER

STONE FINISH | 20MM

Minimalist styling inspired by nature is found with this versatile porcelain paver. Characteristics of stone and cement embody its texture to offer a simple, yet elegant look.

## FEATURES & BENEFITS

- · Characteristics of stone and cement combine for a simple, minimalist look with elegance
- · Available in 4 versatile colors with choice of controlled shade variation (< 15 graphics, V2 variation)
- Efficient 24" x 24" size for cost savings
- · Color-body, rectified porcelain is made in Italy
- · Can be cleaned with normal household cleaners and even pressure washed with a low pressure washing device\*
- · High density and ultra-low absorption rate creates a tight surface texture and fends off surface mold, moss, dirt and other types of stains
- · Unaffected by alkalis, acids, chemical agents, salt and other de-icing materials.
- Structured top textures create non-slip surfaces.
- Freeze thaw resistant—100% frost-free and properties remain unaltered at temperatures ranging from -51.1° to + 60° C (-60°F to +140°F).