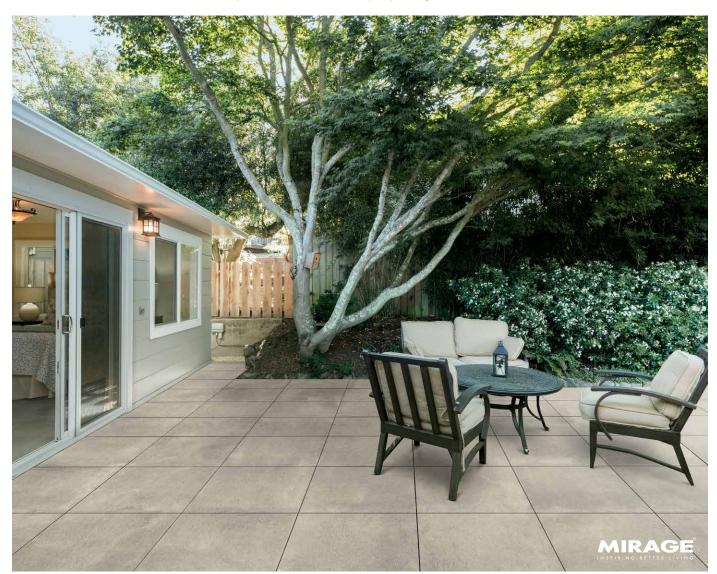

# NOVEMBER

STONE FINISH | 20MM

Minimalist styling inspired by nature is found with this versatile porcelain paver. Characteristics of stone and cement embody its texture to offer a simple, yet elegant look.

## FEATURES & BENEFITS

- · Characteristics of stone and cement combine for a simple, minimalist look with elegance
- · Available in 4 versatile colors with choice of controlled shade variation (< 15 graphics, V2 variation)
- Efficient 24" x 24" size for cost savings
- · Color-body, rectified porcelain is made in Italy
- · Can be cleaned with normal household cleaners and even pressure washed with a low pressure washing device\*
- · High density and ultra-low absorption rate creates a tight surface texture and fends off surface mold, moss, dirt and other types of stains
- · Unaffected by alkalis, acids, chemical agents, salt and other de-icing materials.
- Structured top textures create non-slip surfaces.
- Freeze thaw resistant—100% frost-free and properties remain unaltered at temperatures ranging from -51.1° to + 60° C (-60°F to +140°F).