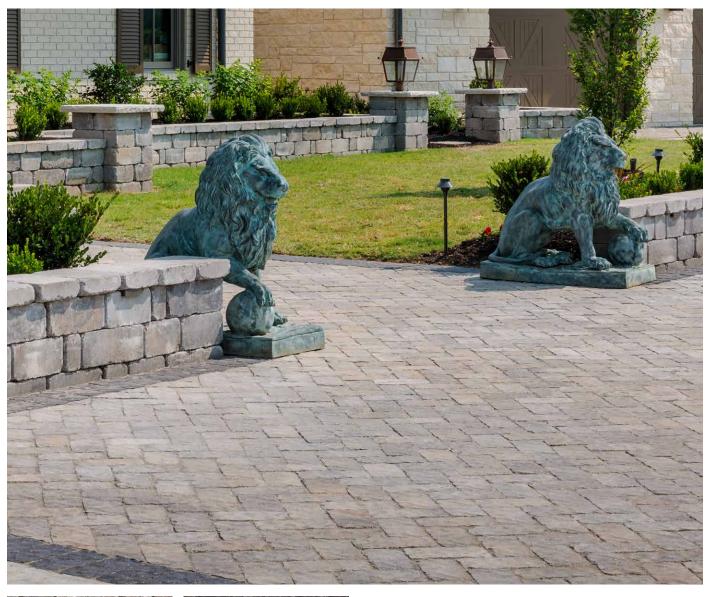

# MEGA-STONE\*

PAVER | 80MM

The chiseled face and singular rectangular shape allow the creation of herringbone and running bond designs with old-world charm.

ARDENNES MIDNIGHT

# FEATURES & BENEFITS

- The old world appeal of weathered cobbled stone
- · Strong and durable
- Ideal for high traffic areas
- · Approved for vehicular applications
- · Border stone applications

# DRIVEWAY APPROVED