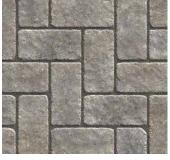

# MEGA-STONE\*

PAVER | 80MM

The chiseled face and singular rectangular shape allow the creation of herringbone and running bond designs with old-world charm.

ARDENNES MIDNIGHT

### SHAPES & SIZES

80MM

4<sup>3</sup>/<sub>4</sub> x 9<sup>1</sup>/<sub>2</sub> x 3<sup>1</sup>/<sub>8</sub>

View the product page on **Belgard.com** for more information