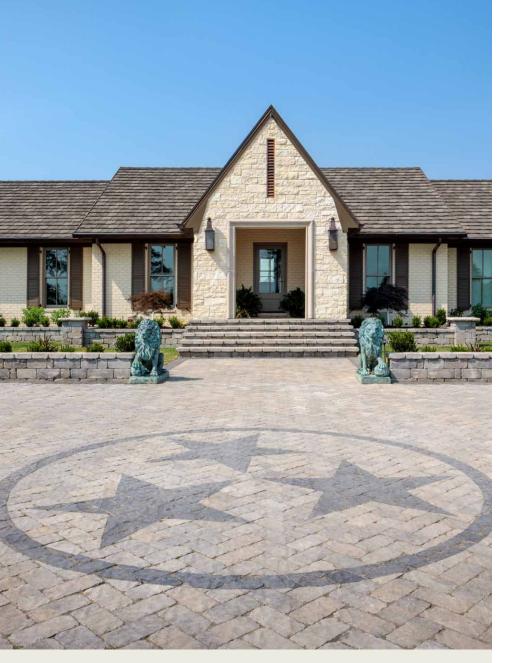

# MEGA-STONE\*

PAVER | 80MM

The chiseled face and singular rectangular shape allow the creation of herringbone and running bond designs with old-world charm.

ARDENNES MIDNIGHT

# FEATURES & BENEFITS

- The old world appeal of weathered cobbled stone
- · Strong and durable
- Ideal for high traffic areas
- · Approved for vehicular applications
- · Border stone applications

# DRIVEWAY APPROVED